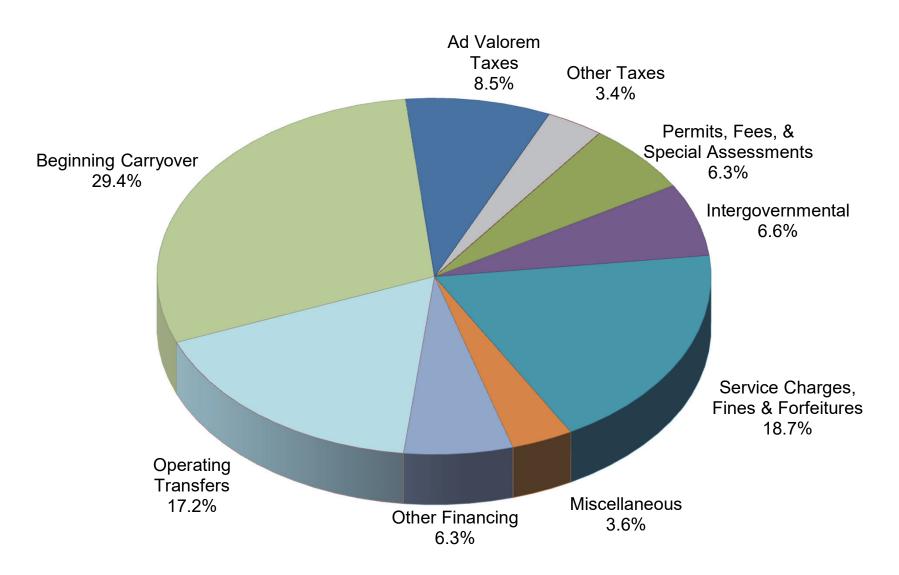

#### CITY OF PUNTA GORDA, FL REVENUE SUMMARY PROPOSED BUDGET FY 2020

| * General Fund Ad Valorem Tax \$10,971,580 | 3.4337 mills   | PERMITS, FEES,           |                       | SERVICE                         |                  |                    | ALL FUND                     |                        |                        |                             |                           |                      |
|--------------------------------------------|----------------|--------------------------|-----------------------|---------------------------------|------------------|--------------------|------------------------------|------------------------|------------------------|-----------------------------|---------------------------|----------------------|
| Estimated Revenues                         | TAXES          | & SPECIAL<br>ASSESSMENTS | INTERGOV'T<br>REVENUE | CHARGES, FINES &<br>FORFEITURES | MISC<br>REVENUES | OTHER<br>FINANCING | SUBTOTAL<br>**less Interfund | OPERATING<br>TRANSFERS | BEGINNING<br>CARRYOVER | SUBTOTAL<br>Incl. Interfund | INTERFUND<br>ELIMINATIONS | ENTITY-WIDE<br>TOTAL |
| 001 GENERAL FUND                           | \$14,477,915 * | \$1,517,180              | \$2,470,105           | \$467,745                       | \$3,699,555      | \$8,237,000        | \$30,869,500                 | \$214,002              | \$4,314,567            | \$35,398,069                | (\$214,002)               | \$35,184,067         |
| 103 P G I CANAL MTCE DISTRICT              | 0              | 3,381,400                | 0                     | 0                               | 12,000           | 0                  | 3,393,400                    | 8,237,000              | 7,155,384              | 18,785,784                  | (8,237,000)               | 10,548,784           |
| 104 B S I CANAL MTCE DISTRICT              | 0              | 572,750                  | 0                     | 0                               | 7,875            | 0                  | 580,625                      | 0                      | 627,907                | 1,208,532                   | 0                         | 1,208,532            |
| 105 IMPACT FEES PARKS                      | 0              | 80,000                   | 0                     | 0                               | 2,000            | 0                  | 82,000                       | 0                      | 105,742                | 187,742                     | 0                         | 187,742              |
| 109 IMPACT FEES TRANSPORTATION             | 0              | 46,000                   | 0                     | 0                               | 1,700            | 0                  | 47,700                       | 0                      | 90,205                 | 137,905                     | 0                         | 137,905              |
| 110 COMMUNITY REDEVELOP AGENCY             | 0              | 0                        | 1,374,992             | 0                               | 416,198          | 0                  | 1,791,190                    | 749,331                | 1,557,512              | 4,098,033                   | (749,331)                 | 3,348,702            |
| 113 SPECIAL USE FUND                       | 0              | 0                        | 0                     | 0                               | 90,000           | 0                  | 90,000                       | 164,550                | 3,034,091              | 3,288,641                   | (164,550)                 | 3,124,091            |
| 114 ADDITIONAL FIVE CENT GAS TAX           | 266,000        | 0                        | 0                     | 0                               | 830              | 0                  | 266,830                      | 459,000                | 24,380                 | 750,210                     | (459,000)                 | 291,210              |
| 115 SIX CENT GAS TAX FUND                  | 589,000        | 0                        | 0                     | 279,823                         | 11,587           | 0                  | 880,410                      | 0                      | 484,498                | 1,364,908                   | 0                         | 1,364,908            |
| 116 CSTL&HRTL NATL ESTUARY PRTSHP          | 0              | 0                        | 1,440,750             | 0                               | 5,600            | 0                  | 1,446,350                    | 0                      | 252,942                | 1,699,292                   | 0                         | 1,699,292            |
| 118 1% LOCAL OPTION SALES TAX              | 0              | 0                        | 3,150,000             | 0                               | 32,000           | 0                  | 3,182,000                    | 0                      | 54,000                 | 3,236,000                   | 0                         | 3,236,000            |
| 130 BUCKLEY'S PASS DREDGING AREA           | 0              | 293,552                  | 0                     | 0                               | 0                | 0                  | 293,552                      | 0                      | 0                      | 293,552                     | 0                         | 293,552              |
| 201 DEBT FUND                              | 0              | 0                        | 0                     | 0                               | 0                | 0                  | 0                            | 7,523,772              | 0                      | 7,523,772                   | (7,523,772)               | 0                    |
| 301 GENERAL CONSTRUCTION                   | 0              | 0                        | 150,000               | 0                               | 0                | 0                  | 150,000                      | 740,000                | 0                      | 890,000                     | (740,000)                 | 150,000              |
| 402 UTILITIES O M & R FUND                 | 0              | 1,400                    | 0                     | 17,622,460                      | 244,220          | 0                  | 17,868,080                   | 646,250                | 9,295,588              | 27,809,918                  | (646,250)                 | 27,163,668           |
| 411 UTILITIES CONSTRUCTION                 | 0              | 0                        | 0                     | 0                               | 0                | 0                  | 0                            | 2,420,000              | 1,157,216              | 3,577,216                   | (2,420,000)               | 1,157,216            |
| 414 UTILITIES R&R RESERVE FUND             | 0              | 0                        | 0                     | 0                               | 0                | 0                  | 0                            | 0                      | 1,500,000              | 1,500,000                   | 0                         | 1,500,000            |
| 415 WATER SYSTEM CAPACITY ESCROW           | 0              | 650,000                  | 0                     | 0                               | 34,000           | 0                  | 684,000                      | 0                      | 2,401,756              | 3,085,756                   | 0                         | 3,085,756            |
| 416 SEWER SYSTEM CAPACITY ESCROW           | 0              | 650,000                  | 0                     | 0                               | 19,000           | 0                  | 669,000                      | 0                      | 1,084,594              | 1,753,594                   | 0                         | 1,753,594            |
| 417 SPECIAL ASSESS DISTRICT 4              | 0              | 0                        | 0                     | 0                               | 1,250            | 0                  | 1,250                        | 0                      | 50,430                 | 51,680                      | 0                         | 51,680               |
| 419 STATE REVOLVING LOAN FUND              | 0              | 0                        | 0                     | 0                               | 22,000           | 0                  | 22,000                       | 1,178,073              | 1,371,709              | 2,571,782                   | (1,178,073)               | 1,393,709            |
| 430 SANITATION FUND                        | 0              | 18,170                   | 0                     | 3,753,850                       | 15,550           | 0                  | 3,787,570                    | 0                      | 1,458,903              | 5,246,473                   | 0                         | 5,246,473            |
| 440 BUILDING CODE FUND                     | 0              | 1,012,350                | 0                     | 25,000                          | 40,000           | 0                  | 1,077,350                    | 0                      | 1,605,299              | 2,682,649                   | 0                         | 2,682,649            |
| 450 LAISHLEY PARK MARINA                   | 0              | 0                        | 11,000                | 430,995                         | 22,750           | 0                  | 464,745                      | 0                      | 370,534                | 835,279                     | 0                         | 835,279              |
| 502 INFORMATION TECHNOLOGY                 | 0              | 0                        | 0                     | 1,747,055                       | 1,500            | 0                  | **                           | 0                      | 104,183                | 1,852,738                   | (1,747,055)               | 105,683              |
| 610 GILCHRIST INTENTION FUND               | 0              | 0                        | 0                     | 0                               | 140              | 0                  | 140                          | 0                      | 5,407                  | 5,547                       | 0                         | 5,547                |
| TOTAL                                      | \$15,332,915   | \$8,222,802              | \$8,596,847           | \$24,326,928                    | \$4,679,755      | \$8,237,000        | ** \$67,647,692              | \$22,331,978           | \$38,106,847           | \$129,835,072               | (\$24,079,033)            | \$105,756,039        |

## <u>REVENUE BUDGET SUMMARY FY 2020</u> <u>\$129,835,072</u>