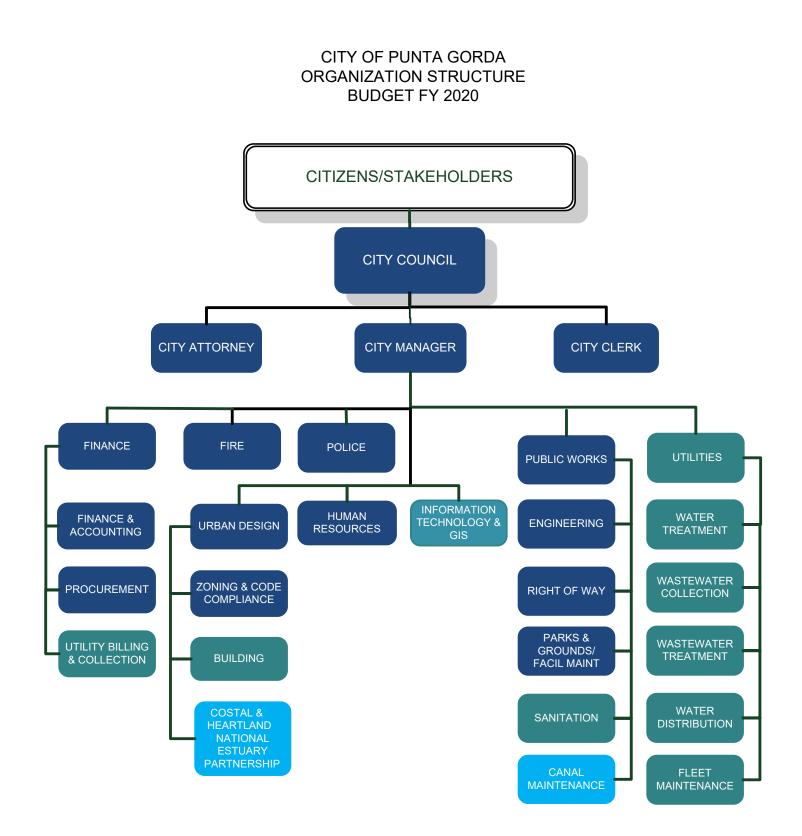

### **BUDGET OVERVIEW – ALL FUNDS**

- Organization Structure
- Budgetary Fund Structure
- All Funds Summaries

Budget FY 2020

Projected FY 2019

Actual FY 2018

Actual FY 2017

- Position Summary