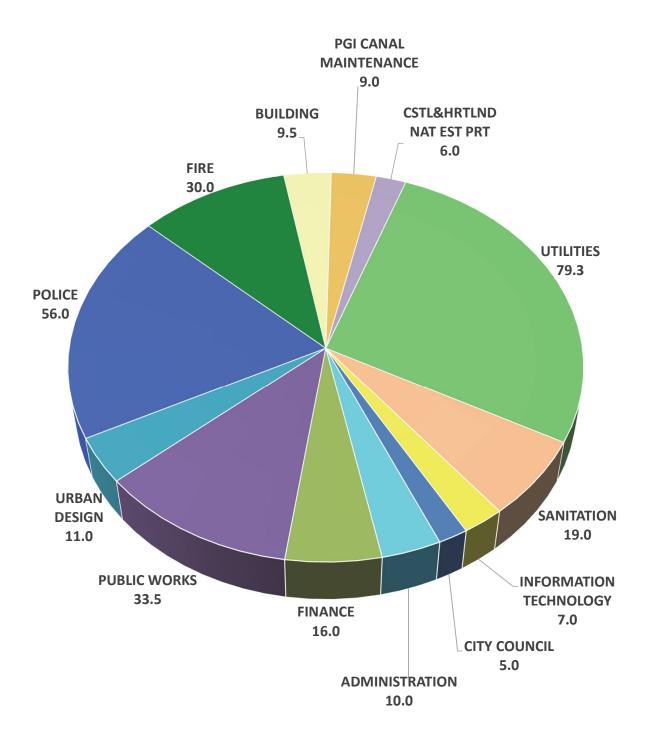

|
|                        | TOTAL                                    | 273.50                           | 285.50                           | 287.75                           | 3.50                 | 291.25                            |

<sup>1</sup> Employee count includes 5 City Council members as 5 FTEs

<sup>2</sup> Mid-Year FY 2018 adjustment - (3) School Resource Officers added

(3) Temp Seawall Inspectors and (1) Temp Communications Person
(1) Building Inspector (single license)

<sup>3</sup> Mid-Year FY 2019 adjustment - (0.5) Upgrade part-time Utility Maint. Worker to full-time AMI Technician (0.5) Part-time Line and Grade Inspector

<sup>4</sup> Changes for FY 2020 are explained in the budget message and each divisions' budget narrative

### **POSITION SUMMARY FY 2020**