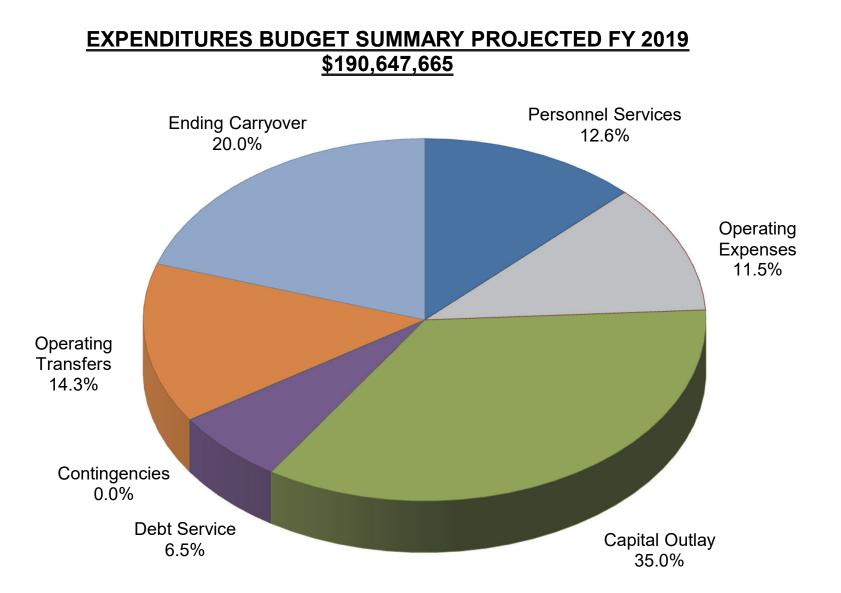

#### CITY OF PUNTA GORDA, FL EXPENDITURE SUMMARY PROJECTED FY 2019

| Appropriations                     | PERSONNEL               | OPERATING<br>EXPENSES | CAPITAL<br>OUTLAY         | DEBT<br>SERVICE | CONTINGENCY   | ALL FUND<br>SUBTOTAL<br>*less Interfund | OPERATING<br>TRANSFERS | ENDING<br>CARRYOVER | SUBTOTAL      | INTERFUND<br>ELIMINATIONS | ENTITY-WIDE<br>TOTAL       |
|------------------------------------|-------------------------|-----------------------|---------------------------|-----------------|---------------|-----------------------------------------|------------------------|---------------------|---------------|---------------------------|----------------------------|
| Appropriations<br>001 GENERAL FUND | \$14,240,465            | \$5,650,871           | \$1,169,143               | SERVICE<br>\$0  | \$14,150      | \$21,074,629                            | \$8,991,727            | \$4,314,567         | \$34,380,923  | (\$418,330)               | \$33,962,593               |
| 103 P G I CANAL MTCE DISTRICT      | \$14,240,405<br>797.435 | 1,713,125             | \$1,109,143<br>12,200,000 | پ<br>0          | \$14,150<br>0 | 14,710,560                              | 10,475,000             | 7.155.384           | 32.340.944    | (\$418,330)               | \$35,902,595<br>25,730,944 |
| 104 B S I CANAL MICE DISTRICT      | 57.085                  | 460,215               | 852,283                   | 95,860          | 0             | 1,465,443                               | 10,473,000             | 627.907             | 2,093,350     | (0,010,000)               | 2,093,350                  |
| 105 IMPACT FEES PARKS              | 57,065<br>0             | 400,215               | 052,203                   | 95,660          | 0             | 1,405,443                               | 99,806                 | 105,742             | 2,093,350     | 0                         | 2,093,350                  |
| 109 IMPACT FEES TRANSPORTATION     | 0                       | 0                     | 0                         | 0               | 0             | 0                                       | 99,806<br>243,155      | 90,205              | 333,360       | 0                         | 333,360                    |
|                                    | 0                       | -                     |                           | 0               | 0             | -                                       | ,                      | ,                   | ,             | Ŭ                         | ,                          |
|                                    | 0                       | 596,716               | 77,457                    | 0               | 0             | 674,173                                 | 1,496,924              | 1,557,512           | 3,728,609     | (611,027)<br>0            | 3,117,582                  |
| 111 COMMUNITY DEV BLOCK GRANT      | 0                       | 32,000                | 0                         | 0               |               | 32,000                                  | 0                      | 0                   | 32,000        | -                         | 32,000                     |
|                                    |                         | 5,140                 | 0                         | Ū               | 0             | 5,140                                   | 967,527                | 3,034,091           | 4,006,758     | 0                         | 4,006,758                  |
| 114 ADDITIONAL FIVE CENT GAS TAX   | 0                       | 860,552               | 0                         | 0               | 0             | 860,552                                 | 0                      | 24,380              | 884,932       | (459,000)                 | 425,932                    |
| 115 SIX CENT GAS TAX FUND          | 0                       | 990,200               | 0                         | 0               | 0             | 990,200                                 | 0                      | 484,498             | 1,474,698     | 0                         | 1,474,698                  |
| 116 CSTL&HRTL NATL ESTUARY PRTSHP  | 338,020                 | 1,219,225             | 0                         | 0               | 0             | 1,557,245                               | 0                      | 252,942             | 1,810,187     | 0                         | 1,810,187                  |
| 118 1% LOCAL OPTION SALES TAX      | 0                       | 0                     | 7,660,621                 | 0               | 0             | 7,660,621                               | 133,000                | 54,000              | 7,847,621     | 0                         | 7,847,621                  |
| 130 BUCKLEY'S PASS DREDGING AREA   | 0                       | 0                     | 0                         | 0               | 0             | 0                                       | 1,929,140              | 0                   | 1,929,140     | 0                         | 1,929,140                  |
| 201 DEBT FUND                      | 0                       | 0                     | 0                         | 11,971,924      | 0             | 11,971,924                              | 0                      | 0                   | 11,971,924    | (11,971,924)              | 0                          |
| 301 GENERAL CONSTRUCTION           | 0                       | 0                     | 6,465,220                 | 0               | 10,607        | 6,475,827                               | 0                      | 0                   | 6,475,827     | (4,265,998)               | 2,209,829                  |
| 402 UTILITIES O M & R FUND         | 5,921,895               | 6,582,977             | 887,030                   | 0               | 50,000        | 13,441,902                              | 2,377,700              | 9,295,588           | 25,115,190    | (350,000)                 | 24,765,190                 |
| 411 UTILITIES CONSTRUCTION         | 0                       | 286,960               | 36,991,373                | 0               | 0             | 37,278,333                              | 0                      | 1,157,216           | 38,435,549    | (1,633,500)               | 36,802,049                 |
| 414 UTILITIES R&R RESERVE FUND     | 0                       | 0                     | 0                         | 0               | 0             | 0                                       | 0                      | 1,500,000           | 1,500,000     | 0                         | 1,500,000                  |
| 415 WATER SYSTEM CAPACITY ESCROW   | 0                       | 0                     | 0                         | 0               | 0             | 0                                       | 0                      | 2,401,756           | 2,401,756     | 0                         | 2,401,756                  |
| 416 SEWER SYSTEM CAPACITY ESCROW   | 0                       | 0                     | 0                         | 0               | 0             | 0                                       | 510,573                | 1,084,594           | 1,595,167     | 0                         | 1,595,167                  |
| 417 SPECIAL ASSESS DISTRICT 4      | 0                       | 0                     | 0                         | 0               | 0             | 0                                       | 0                      | 50,430              | 50,430        | 0                         | 50,430                     |
| 419 STATE REVOLVING LOAN FUND      | 0                       | 0                     | 0                         | 360,573         | 0             | 360,573                                 | 0                      | 1,371,709           | 1,732,282     | (904,773)                 | 827,509                    |
| 430 SANITATION FUND                | 1,295,690               | 2,118,425             | 234,165                   | 0               | 0             | 3,648,280                               | 0                      | 1,458,903           | 5,107,183     | 0                         | 5,107,183                  |
| 440 BUILDING CODE FUND             | 768,310                 | 195,725               | 43,865                    | 0               | 0             | 1,007,900                               | 0                      | 1,605,299           | 2,613,199     | 0                         | 2,613,199                  |
| 450 LAISHLEY PARK MARINA           |                         | 484,870               | 53,315                    | 0               | 0             | 538,185                                 | 0                      | 370,534             | 908,719       | 0                         | 908,719                    |
| 502 INFORMATION TECHNOLOGY         | 551,289                 | 817,490               | 194,000                   | 0               | 0             | *                                       | 0                      | 104,183             | 1,666,962     | (1,451,150)               | 215,812                    |
| 610 GILCHRIST INTENTION FUND       | 0                       | 0                     | 0                         | 0               | 0             | 0                                       | 0                      | 5,407               | 5,407         | 0                         | 5,407                      |
| TOTAL                              | \$23,970,189            | \$22,014,491          | \$66,828,472              | \$12,428,357    | \$74,757 *    | \$123,753,487                           | \$27,224,552           | \$38,106,847        | \$190,647,665 | (\$28,675,702)            | \$161,971,963              |