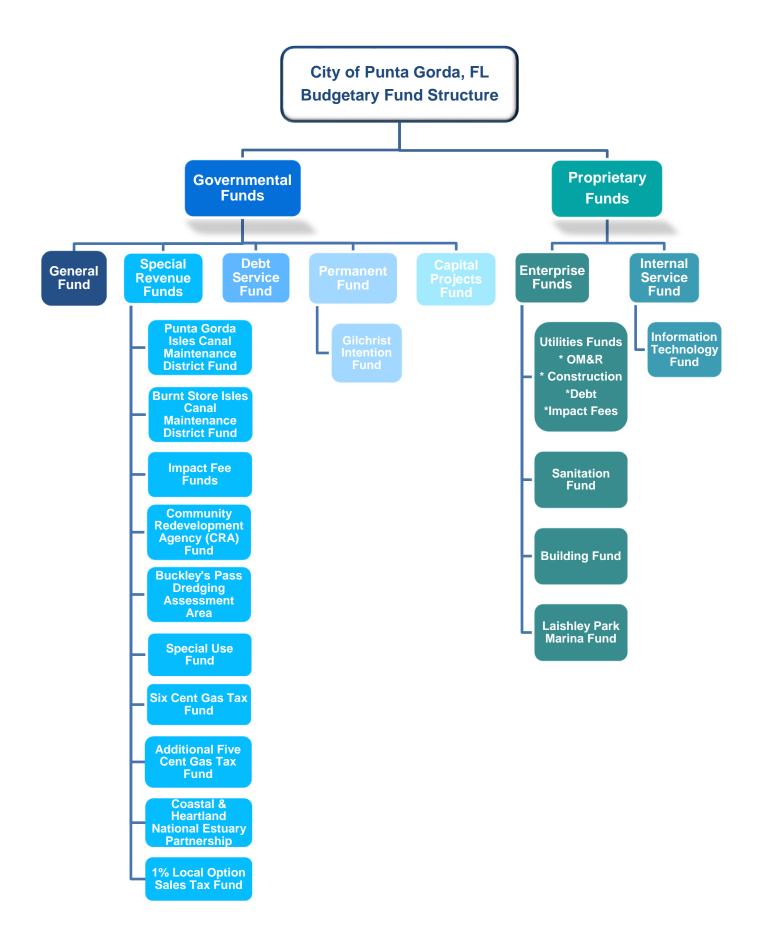

### **BUDGET OVERVIEW – ALL FUNDS**

- Organization Structure
- Budgetary Fund Structure
- All Funds Summaries

Budget FY 2020

Projected FY 2019

Actual FY 2018

Actual FY 2017

- Position Summary