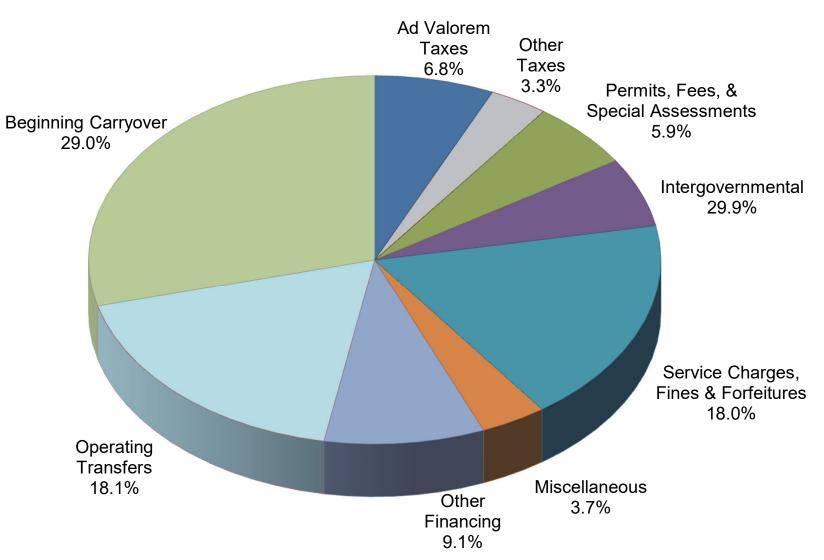

#### CITY OF PUNTA GORDA, FL REVENUE SUMMARY ACTUAL FY 2018

| * General Fund Ad Valorem Tax \$8,898,730 | 3.1969 mills     | PERMITS, FEES,           |                       | SERVICE                         |                  |                    | ALL FUND                     |                        |                        |               |                           |                      |
|-------------------------------------------|------------------|--------------------------|-----------------------|---------------------------------|------------------|--------------------|------------------------------|------------------------|------------------------|---------------|---------------------------|----------------------|
| Estimated Revenues                        | TAXES            | & SPECIAL<br>ASSESSMENTS | INTERGOV'T<br>REVENUE | CHARGES, FINES &<br>FORFEITURES | MISC<br>REVENUES | OTHER<br>FINANCING | SUBTOTAL<br>**less Interfund | OPERATING<br>TRANSFERS | BEGINNING<br>CARRYOVER | SUBTOTAL      | INTERFUND<br>ELIMINATIONS | ENTITY-WIDE<br>TOTAL |
| 001 GENERAL FUND                          | \$12,366,062     | * \$1,485,592            | \$2,355,312           | \$464,326                       | \$3,719,050      | \$9,250,000        | \$29,640,342                 | \$329,335              | \$5,351,333            | \$35,321,010  | (\$329,335)               | \$34,991,675         |
| 103 P G I CANAL MTCE DISTRICT             | φ12,000,002<br>0 | 2,874,153                | 58,365                | 0                               | 30,929           | 0                  | 2,963,447                    | 9,180,900              | 1,499,082              | 13,643,429    | (\$9,180,900)             | 4,462,529            |
| 104 B S I CANAL MTCE DISTRICT             | 0                | 574.635                  | 00,000                | 0                               | 10.515           | 0                  | 585.150                      | 0,100,000              | 308.004                | 893.154       | (\$0,100,000)             | 893.154              |
| 105 IMPACT FEES PARKS                     | 0                | 89.095                   | 0                     | 0                               | 2.859            | 0                  | 91,954                       | 0                      | 323,441                | 415.395       | 0                         | 415,395              |
| 109 IMPACT FEES TRANSPORTATION            | 0                | 67,581                   | 0                     | 0                               | 1.793            | 0                  | 69,374                       | 0                      | 213.918                | 283,292       | 0                         | 283,292              |
| 110 COMMUNITY REDEVELOP AGENCY            | 0                | 0                        | 1,124,073             | 0                               | 332,756          | 0                  | 1,456,829                    | 570,342                | 1,191,953              | 3,219,124     | (570,342)                 | 2,648,782            |
| 111 COMMUNITY DEV BLOCK GRANT             | 0                | 0                        | 2,895                 | 0                               | 0                | 0                  | 2,895                        | 210                    | (2,866)                | 239           | (\$210)                   | 29                   |
| 113 SPECIAL USE FUND                      | 0                | 0                        | 370.110               | 0                               | 77.677           | 0                  | 447.787                      | 0                      | 4,403,815              | 4.851.602     | 0                         | 4.851.602            |
| 114 ADDITIONAL FIVE CENT GAS TAX          | 279,234          | 0                        | 0                     | 0                               | 784              | 0                  | 280,018                      | 459,000                | 55,273                 | 794,291       | (459,000)                 | 335,291              |
| 115 SIX CENT GAS TAX FUND                 | 607,175          | 0                        | 0                     | 238,265                         | 40,575           | 0                  | 886,015                      | 0                      | 541,640                | 1,427,655     | 0                         | 1,427,655            |
| 116 CHAR HBR NATL ESTUARY PRG             | 0                | 0                        | 944,780               | 0                               | 68,258           | 0                  | 1,013,038                    | 0                      | 184,341                | 1,197,379     | 0                         | 1,197,379            |
| 118 1% LOCAL OPTION SALES TAX             | 0                | 0                        | 3,023,012             | 0                               | 64,173           | 0                  | 3,087,185                    | 0                      | 3,203,281              | 6,290,466     | 0                         | 6,290,466            |
| 201 DEBT FUND                             | 0                | 0                        | 0                     | 0                               | 0                | 0                  | 0                            | 1,417,358              | 0                      | 1,417,358     | (1,417,358)               | 0                    |
| 301 GENERAL CONSTRUCTION                  | 0                | 0                        | 63,153                | 0                               | 10,160           | 64,172             | 137,485                      | 1,795,807              | 950,284                | 2,883,576     | (1,795,807)               | 1,087,769            |
| 402 UTILITIES O M & R FUND                | 0                | 2,300                    | 0                     | 17,778,679                      | 356,420          |                    | 18,137,399                   | 180,996                | 9,083,084              | 27,401,479    | (180,996)                 | 27,220,483           |
| 411 UTILITIES CONSTRUCTION                | 0                | 0                        | 0                     | 0                               | 160              | 2,596,604          | 2,596,764                    | 9,120,000              | 2,300,413              | 14,017,177    | (9,120,000)               | 4,897,177            |
| 414 UTILITIES R&R RESERVE FUND            | 0                | 0                        | 0                     | 0                               | 0                | 0                  | 0                            | 0                      | 1,500,000              | 1,500,000     | 0                         | 1,500,000            |
| 415 WATER SYSTEM CAPACITY ESCROW          | 0                | 805,960                  | 0                     | 0                               | 30,996           | 0                  | 836,956                      | 0                      | 1,471,930              | 2,308,886     | 0                         | 2,308,886            |
| 416 SEWER SYSTEM CAPACITY ESCROW          | 0                | 793,219                  | 0                     | 0                               | 21,651           | 0                  | 814,870                      | 0                      | 985,420                | 1,800,290     | 0                         | 1,800,290            |
| 417 SPECIAL ASSESS DISTRICT 4             | 0                | 0                        | 0                     | 0                               | 912              | 0                  | 912                          | 0                      | 48,268                 | 49,180        | 0                         | 49,180               |
| 419 STATE REVOLVING LOAN FUND             | 0                | 0                        | 0                     | 0                               | 9,496            | 0                  | 9,496                        | 776,374                | 382,212                | 1,168,082     | (776,374)                 | 391,708              |
| 430 SANITATION FUND                       | 0                | 18,089                   | 22,899                | 3,532,148                       | 45,217           | 0                  | 3,618,353                    | 0                      | 2,378,889              | 5,997,242     | 0                         | 5,997,242            |
| 440 BUILDING CODE FUND                    | 0                | 1,034,105                | 0                     | 43,866                          | 44,173           | 0                  | 1,122,144                    | 0                      | 1,224,884              | 2,347,028     | 0                         | 2,347,028            |
| 450 LAISHLEY PARK MARINA                  | 0                | 0                        | 12,479                | 395,514                         | 29,460           | 0                  | 437,453                      | 0                      | 378,453                | 815,906       | 0                         | 815,906              |
| 502 INFORMATION TECHNOLOGY                | 0                | 0                        | 0                     | 1,272,896                       | 1,871            | 0                  | **                           | 0                      | 234,712                | 1,509,479     | (1,272,896)               | 236,583              |
| 610 GILCHRIST INTENTION FUND              | 0                | 0                        | 0                     | 0                               | 97               | 0                  | 97                           | 0                      | 5,175                  | 5,272         | 0                         | 5,272                |
| TOTAL                                     | \$13,252,471     | \$7,744,729              | \$7,977,078           | \$23,725,694                    | \$4,899,982      | \$11,910,776 *     | \$68,235,963                 | \$23,830,322           | \$38,216,939           | \$131,557,991 | (\$25,103,218)            | \$106,454,773        |

# REVENUE BUDGET SUMMARY ACTUAL FY 2018 \$131,557,991