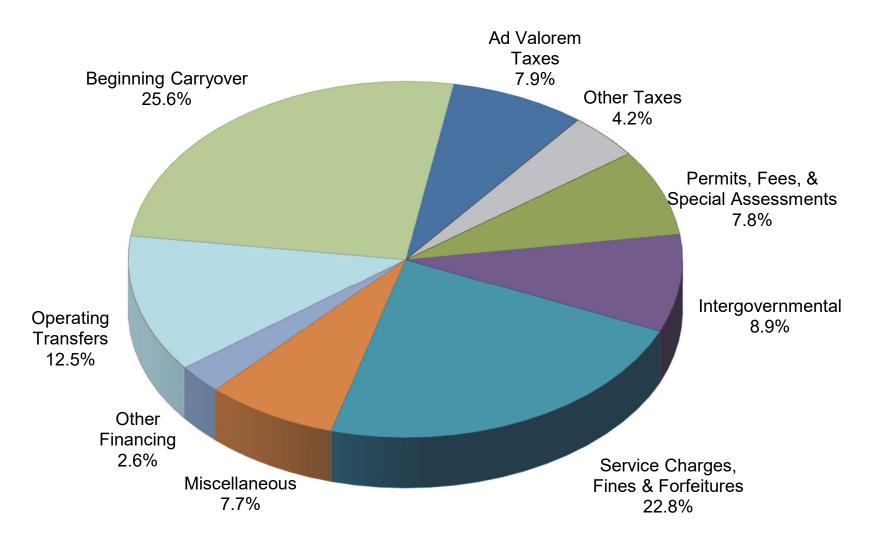

#### CITY OF PUNTA GORDA, FL REVENUE SUMMARY PROPOSED BUDGET FY 2020

| * General Fund Ad Valorem Tax \$10,971,580 | 3.4337 mills   | PERMITS, FEES,           |                       | SERVICE                         |                  |                    | ALL FUND                     |                        |                        |                             |                           |                      |
|--------------------------------------------|----------------|--------------------------|-----------------------|---------------------------------|------------------|--------------------|------------------------------|------------------------|------------------------|-----------------------------|---------------------------|----------------------|
| Estimated Revenues                         | TAXES          | & SPECIAL<br>ASSESSMENTS | INTERGOV'T<br>REVENUE | CHARGES, FINES &<br>FORFEITURES | MISC<br>REVENUES | OTHER<br>FINANCING | SUBTOTAL<br>**less Interfund | OPERATING<br>TRANSFERS | BEGINNING<br>CARRYOVER | SUBTOTAL<br>Incl. Interfund | INTERFUND<br>ELIMINATIONS | ENTITY-WIDE<br>TOTAL |
| 001 GENERAL FUND                           | \$14,477,915 * | \$1,517,180              | \$2,470,105           | \$467,745                       | \$3,699,555      | \$8,237,000        | \$30,869,500                 | \$214,002              | \$4,314,567            | \$35,398,069                | (\$214,002)               | \$35,184,067         |
| 103 P G I CANAL MTCE DISTRICT              | 0              | 3,381,400                | 0                     | 0                               | 12,000           | 0                  | 3,393,400                    | 8,237,000              | 7,155,384              | 18,785,784                  | (8,237,000)               | 10,548,784           |
| 104 B S I CANAL MTCE DISTRICT              | 0              | 572,750                  | 0                     | 0                               | 7,875            | 0                  | 580,625                      | 0                      | 627,907                | 1,208,532                   | 0                         | 1,208,532            |
| 105 IMPACT FEES PARKS                      | 0              | 80,000                   | 0                     | 0                               | 2,000            | 0                  | 82,000                       | 0                      | 105,742                | 187,742                     | 0                         | 187,742              |
| 109 IMPACT FEES TRANSPORTATION             | 0              | 46,000                   | 0                     | 0                               | 1,700            | 0                  | 47,700                       | 0                      | 90,205                 | 137,905                     | 0                         | 137,905              |
| 110 COMMUNITY REDEVELOP AGENCY             | 0              | 0                        | 1,374,992             | 0                               | 416,198          | 0                  | 1,791,190                    | 749,331                | 1,557,512              | 4,098,033                   | (749,331)                 | 3,348,702            |
| 113 SPECIAL USE FUND                       | 0              | 0                        | 0                     | 0                               | 90,000           | 0                  | 90,000                       | 164,550                | 3,034,091              | 3,288,641                   | (164,550)                 | 3,124,091            |
| 114 ADDITIONAL FIVE CENT GAS TAX           | 266,000        | 0                        | 0                     | 0                               | 830              | 0                  | 266,830                      | 459,000                | 24,380                 | 750,210                     | (459,000)                 | 291,210              |
| 115 SIX CENT GAS TAX FUND                  | 589,000        | 0                        | 0                     | 279,823                         | 11,587           | 0                  | 880,410                      | 0                      | 484,498                | 1,364,908                   | 0                         | 1,364,908            |
| 116 CSTL&HRTL NATL ESTUARY PRTSHP          | 0              | 0                        | 1,440,750             | 0                               | 5,600            | 0                  | 1,446,350                    | 0                      | 252,942                | 1,699,292                   | 0                         | 1,699,292            |
| 118 1% LOCAL OPTION SALES TAX              | 0              | 0                        | 3,150,000             | 0                               | 32,000           | 0                  | 3,182,000                    | 0                      | 54,000                 | 3,236,000                   | 0                         | 3,236,000            |
| 130 BUCKLEY'S PASS DREDGING AREA           | 0              | 293,552                  | 0                     | 0                               | 0                | 0                  | 293,552                      | 0                      | 0                      | 293,552                     | 0                         | 293,552              |
| 201 DEBT FUND                              | 0              | 0                        | 0                     | 0                               | 0                | 0                  | 0                            | 7,523,772              | 0                      | 7,523,772                   | (7,523,772)               | 0                    |
| 301 GENERAL CONSTRUCTION                   | 0              | 0                        | 150,000               | 0                               | 0                | 0                  | 150,000                      | 740,000                | 0                      | 890,000                     | (740,000)                 | 150,000              |
| 402 UTILITIES O M & R FUND                 | 0              | 1,400                    | 0                     | 17,622,460                      | 244,220          | 0                  | 17,868,080                   | 646,250                | 9,295,588              | 27,809,918                  | (646,250)                 | 27,163,668           |
| 411 UTILITIES CONSTRUCTION                 | 0              | 0                        | 0                     | 0                               | 0                | 0                  | 0                            | 2,420,000              | 1,157,216              | 3,577,216                   | (2,420,000)               | 1,157,216            |
| 414 UTILITIES R&R RESERVE FUND             | 0              | 0                        | 0                     | 0                               | 0                | 0                  | 0                            | 0                      | 1,500,000              | 1,500,000                   | 0                         | 1,500,000            |
| 415 WATER SYSTEM CAPACITY ESCROW           | 0              | 650,000                  | 0                     | 0                               | 34,000           | 0                  | 684,000                      | 0                      | 2,401,756              | 3,085,756                   | 0                         | 3,085,756            |
| 416 SEWER SYSTEM CAPACITY ESCROW           | 0              | 650,000                  | 0                     | 0                               | 19,000           | 0                  | 669,000                      | 0                      | 1,084,594              | 1,753,594                   | 0                         | 1,753,594            |
| 417 SPECIAL ASSESS DISTRICT 4              | 0              | 0                        | 0                     | 0                               | 1,250            | 0                  | 1,250                        | 0                      | 50,430                 | 51,680                      | 0                         | 51,680               |
| 419 STATE REVOLVING LOAN FUND              | 0              | 0                        | 0                     | 0                               | 22,000           | 0                  | 22,000                       | 1,178,073              | 1,371,709              | 2,571,782                   | (1,178,073)               | 1,393,709            |
| 430 SANITATION FUND                        | 0              | 18,170                   | 0                     | 3,753,850                       | 15,550           | 0                  | 3,787,570                    | 0                      | 1,458,903              | 5,246,473                   | 0                         | 5,246,473            |
| 440 BUILDING CODE FUND                     | 0              | 1,012,350                | 0                     | 25,000                          | 40,000           | 0                  | 1,077,350                    | 0                      | 1,605,299              | 2,682,649                   | 0                         | 2,682,649            |
| 450 LAISHLEY PARK MARINA                   | 0              | 0                        | 11,000                | 430,995                         | 22,750           | 0                  | 464,745                      | 0                      | 370,534                | 835,279                     | 0                         | 835,279              |
| 502 INFORMATION TECHNOLOGY                 | 0              | 0                        | 0                     | 1,747,055                       | 1,500            | 0                  | **                           | 0                      | 104,183                | 1,852,738                   | (1,747,055)               | 105,683              |
| 610 GILCHRIST INTENTION FUND               | 0              | 0                        | 0                     | 0                               | 140              | 0                  | 140                          | 0                      | 5,407                  | 5,547                       | 0                         | 5,547                |
| TOTAL                                      | \$15,332,915   | \$8,222,802              | \$8,596,847           | \$24,326,928                    | \$4,679,755      | \$8,237,000        | ** \$67,647,692              | \$22,331,978           | \$38,106,847           | \$129,835,072               | (\$24,079,033)            | \$105,756,039        |

## <u>REVENUE BUDGET SUMMARY FY 2020</u> <u>\$129,835,072</u>