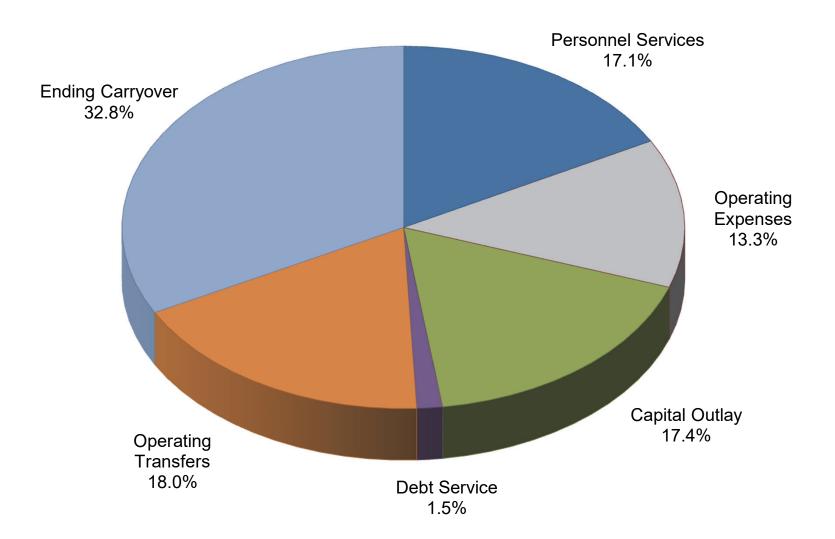

#### CITY OF PUNTA GORDA, FL EXPENDITURE SUMMARY ACTUAL FY 2018

| Appropriations                   | PERSONNEL    | OPERATING<br>EXPENSES | CAPITAL<br>OUTLAY | DEBT<br>SERVICE | CONTINGENCY | ALL FUND<br>SUBTOTAL<br>*less Interfund | OPERATING<br>TRANSFERS | ENDING<br>CARRYOVER | SUBTOTAL      | INTERFUND<br>ELIMINATIONS | ENTITY-WIDE<br>TOTAL |
|----------------------------------|--------------|-----------------------|-------------------|-----------------|-------------|-----------------------------------------|------------------------|---------------------|---------------|---------------------------|----------------------|
| 001 GENERAL FUND                 | \$13,370,748 | \$4,059,479           | \$658,918         | \$0             | \$0         | \$18,089,145                            | \$11,400,452           | \$5,831,413         | \$35,321,010  | (\$329,335)               | \$34,991,675         |
| 103 P G I CANAL MTCE DISTRICT    | 722,663      | 994,812               | 11,135,420        | 0               | 0           | 12,852,895                              | 0                      | 790,534             | 13,643,429    | (9,180,900)               | 4,462,529            |
| 104 B S I CANAL MTCE DISTRICT    | 25,642       | 33,802                | 0                 | 95,858          | 0           | 155,302                                 | 0                      | 737,852             | 893,154       | 0                         | 893,154              |
| 105 IMPACT FEES PARKS            | 0            | 0                     | 0                 | 0               | 0           | 0                                       | 289,947                | 125,448             | 415,395       | 0                         | 415,395              |
| 109 IMPACT FEES TRANSPORTATION   | 0            | 0                     | 0                 | 0               | 0           | 0                                       | 7,632                  | 275,660             | 283,292       | 0                         | 283,292              |
| 110 COMMUNITY REDEVELOP AGENCY   | 0            | 216,863               | 59,609            | 0               | 0           | 276,472                                 | 1,417,358              | 1,525,294           | 3,219,124     | (570,342)                 | 2,648,782            |
| 111 COMMUNITY DEV BLOCK GRANT    | 0            | 0                     | 1,330             | 0               | 0           | 1,330                                   | 0                      | (1,091)             | 239           | (210)                     | 29                   |
| 113 SPECIAL USE FUND             | 0            | 328,687               | 0                 | 64,172          | 0           | 392,859                                 | 547,563                | 3,911,180           | 4,851,602     | 0                         | 4,851,602            |
| 114 ADDITIONAL FIVE CENT GAS TAX | 0            | 638,859               | 0                 | 0               | 0           | 638,859                                 | 0                      | 155,432             | 794,291       | (459,000)                 | 335,291              |
| 115 SIX CENT GAS TAX FUND        | 0            | 792,142               | 44,785            | 0               | 0           | 836,927                                 | 0                      | 590,728             | 1,427,655     | 0                         | 1,427,655            |
| 116 CHAR HBR NATL ESTUARY PRG    | 366,454      | 537,900               | 0                 | 0               | 0           | 904,354                                 | 0                      | 293,025             | 1,197,379     | 0                         | 1,197,379            |
| 118 1% LOCAL OPTION SALES TAX    | 0            | 0                     | 1,567,845         | 0               | 0           | 1,567,845                               | 90,000                 | 4,632,621           | 6,290,466     | 0                         | 6,290,466            |
| 201 DEBT FUND                    | 0            | 0                     | 0                 | 1,417,358       | 0           | 1,417,358                               | 0                      | 0                   | 1,417,358     | (1,417,358)               | 0                    |
| 301 GENERAL CONSTRUCTION         | 0            | 308,227               | 1,147,543         | 0               | 0           | 1,455,770                               | 0                      | 1,427,806           | 2,883,576     | (1,795,807)               | 1,087,769            |
| 402 UTILITIES O M & R FUND       | 5,581,565    | 6,313,146             | 490,412           | 0               | 0           | 12,385,123                              | 8,335,801              | 6,680,555           | 27,401,479    | (180,996)                 | 27,220,483           |
| 411 UTILITIES CONSTRUCTION       | 0            | 11,540                | 6,156,767         | 0               | 0           | 6,168,307                               | 0                      | 7,848,870           | 14,017,177    | (9,120,000)               | 4,897,177            |
| 414 UTILITIES R&R RESERVE FUND   | 0            | 0                     | 0                 | 0               | 0           | 0                                       | 0                      | 1,500,000           | 1,500,000     | 0                         | 1,500,000            |
| 415 WATER SYSTEM CAPACITY ESCROW | 0            | 0                     | 0                 | 0               | 0           | 0                                       | 650,000                | 1,658,886           | 2,308,886     | 0                         | 2,308,886            |
| 416 SEWER SYSTEM CAPACITY ESCROW | 0            | 0                     | 0                 | 0               | 0           | 0                                       | 910,573                | 889,717             | 1,800,290     | 0                         | 1,800,290            |
| 417 SPECIAL ASSESS DISTRICT 4    | 0            | 0                     | 0                 | 0               | 0           | 0                                       | 0                      | 49,180              | 49,180        | 0                         | 49,180               |
| 419 STATE REVOLVING LOAN FUND    | 0            | 0                     | 0                 | 360,573         | 0           | 360,573                                 | 0                      | 807,509             | 1,168,082     | (776,374)                 | 391,708              |
| 430 SANITATION FUND              | 1,258,530    | 1,942,988             | 1,463,246         | 0               | 0           | 4,664,764                               | 0                      | 1,332,478           | 5,997,242     | 0                         | 5,997,242            |
| 440 BUILDING CODE FUND           | 698,309      | 168,441               | 18,579            | 0               | 0           | 885,329                                 | 0                      | 1,461,699           | 2,347,028     | 0                         | 2,347,028            |
| 450 LAISHLEY PARK MARINA         | 0            | 447,467               | 0                 | 0               | 0           | 447,467                                 | 0                      | 368,439             | 815,906       | 0                         | 815,906              |
| 502 INFORMATION TECHNOLOGY       | 456,857      | 643,457               | 194,853           | 0               | 0           | *                                       | 0                      | 214,312             | 1,509,479     | (1,272,896)               | 236,583              |
| 610 GILCHRIST INTENTION FUND     | 0            | 0                     | 0                 | 0               | 0           | 0                                       | 0                      | 5,272               | 5,272         | 0                         | 5,272                |
| TOTAL                            | \$22,480,768 | \$17,437,810          | \$22,939,307      | \$1,937,961     | \$0 *       | \$63,500,679                            | \$23,649,326           | \$43,112,819        | \$131,557,991 | (\$25,103,218)            | \$106,454,773        |