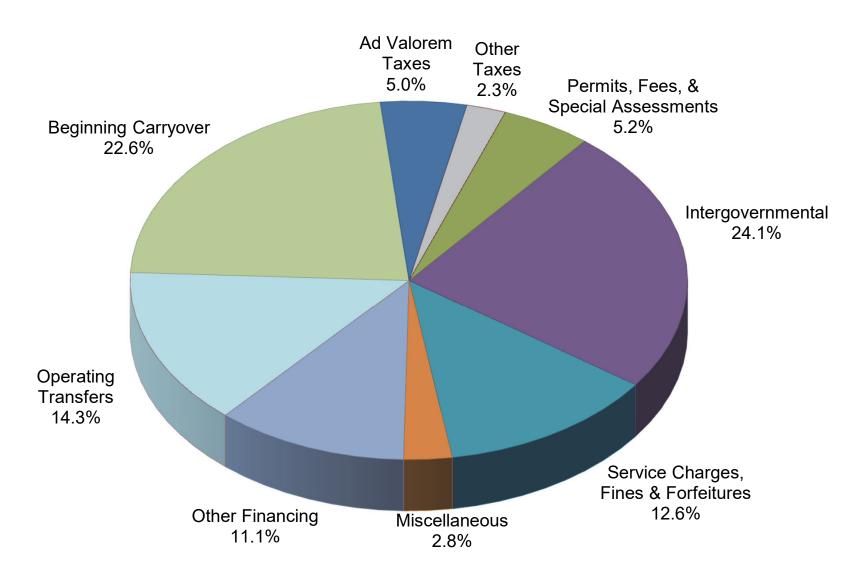

#### CITY OF PUNTA GORDA, FL REVENUE SUMMARY PROJECTED FY 2019

| * General Fund Ad Valorem Tax \$9,527,820 | 3.1969 mills   | PERMITS, FEES,           |                       | SERVICE                         |                  |                    | ALL FUND                     |                        |                        |                             |                           |                      |
|-------------------------------------------|----------------|--------------------------|-----------------------|---------------------------------|------------------|--------------------|------------------------------|------------------------|------------------------|-----------------------------|---------------------------|----------------------|
| Estimated Revenues                        | TAXES          | & SPECIAL<br>ASSESSMENTS | INTERGOV'T<br>REVENUE | CHARGES, FINES &<br>FORFEITURES | MISC<br>REVENUES | OTHER<br>FINANCING | SUBTOTAL<br>**less Interfund | OPERATING<br>TRANSFERS | BEGINNING<br>CARRYOVER | SUBTOTAL<br>Incl. Interfund | INTERFUND<br>ELIMINATIONS | ENTITY-WIDE<br>TOTAL |
| 001 GENERAL FUND                          | \$13,032,345 * | \$1,490,040              | \$2,568,280           | \$526,190                       | \$3,904,325      | \$6,610,000        | \$28,131,180                 | \$418,330              | \$5,831,413            | \$34,380,923                | (\$418,330)               | \$33,962,593         |
| 103 P G I CANAL MTCE DISTRICT             | 0              | 3,381,400                | 21,525,000            | 0                               | 34,010           | 0                  | 24,940,410                   | 6,610,000              | 790,534                | 32,340,944                  | (6,610,000)               | 25,730,944           |
| 104 B S I CANAL MTCE DISTRICT             | 0              | 572,750                  | 763,248               | 0                               | 19,500           | 0                  | 1,355,498                    | 0                      | 737,852                | 2,093,350                   | 0                         | 2,093,350            |
| 105 IMPACT FEES PARKS                     | 0              | 76,000                   | 0                     | 0                               | 4,100            | 0                  | 80,100                       | 0                      | 125,448                | 205,548                     | 0                         | 205,548              |
| 109 IMPACT FEES TRANSPORTATION            | 0              | 50,900                   | 0                     | 0                               | 6,800            | 0                  | 57,700                       | 0                      | 275,660                | 333,360                     | 0                         | 333,360              |
| 110 COMMUNITY REDEVELOP AGENCY            | 0              | 0                        | 1,210,705             | 0                               | 381,583          | 0                  | 1,592,288                    | 611,027                | 1,525,294              | 3,728,609                   | (611,027)                 | 3,117,582            |
| 111 COMMUNITY DEV BLOCK GRANT             | 0              | 0                        | 33,091                | 0                               | 0                | 0                  | 33,091                       | 0                      | (1,091)                | 32,000                      | 0                         | 32,000               |
| 113 SPECIAL USE FUND                      | 0              | 0                        | 4,498                 | 0                               | 91,080           | 0                  | 95,578                       | 0                      | 3,911,180              | 4,006,758                   | 0                         | 4,006,758            |
| 114 ADDITIONAL FIVE CENT GAS TAX          | 266,000        | 0                        | 0                     | 0                               | 4,500            | 0                  | 270,500                      | 459,000                | 155,432                | 884,932                     | (459,000)                 | 425,932              |
| 115 SIX CENT GAS TAX FUND                 | 589,000        | 0                        | 0                     | 279,105                         | 15,865           | 0                  | 883,970                      | 0                      | 590,728                | 1,474,698                   | 0                         | 1,474,698            |
| 116 CSTL&HRTL NATL ESTUARY PRTSHP         | 0              | 0                        | 1,460,162             | 0                               | 57,000           | 0                  | 1,517,162                    | 0                      | 293,025                | 1,810,187                   | 0                         | 1,810,187            |
| 118 1% LOCAL OPTION SALES TAX             | 0              | 0                        | 3,100,000             | 0                               | 115,000          | 0                  | 3,215,000                    | 0                      | 4,632,621              | 7,847,621                   | 0                         | 7,847,621            |
| 130 BUCKLEY'S PASS DREDGING AREA          | 0              | 1,929,140                | 0                     | 0                               | 0                | 0                  | 1,929,140                    | 0                      | 0                      | 1,929,140                   | 0                         | 1,929,140            |
| 201 DEBT FUND                             | 0              | 0                        | 0                     | 0                               | 0                | 0                  | 0                            | 11,971,924             | 0                      | 11,971,924                  | (11,971,924)              | 0                    |
| 301 GENERAL CONSTRUCTION                  | 0              | 0                        | 782,023               | 0                               | 0                | 0                  | 782,023                      | 4,265,998              | 1,427,806              | 6,475,827                   | (4,265,998)               | 2,209,829            |
| 402 UTILITIES O M & R FUND                | 0              | 1,400                    | 19,625                | 17,615,995                      | 447,615          |                    | 18,084,635                   | 350,000                | 6,680,555              | 25,115,190                  | (350,000)                 | 24,765,190           |
| 411 UTILITIES CONSTRUCTION                | 0              | 0                        | 14,350,196            | 0                               | 0                | 14,602,983         | 28,953,179                   | 1,633,500              | 7,848,870              | 38,435,549                  | (1,633,500)               | 36,802,049           |
| 414 UTILITIES R&R RESERVE FUND            | 0              | 0                        | 0                     | 0                               | 0                | 0                  | 0                            | 0                      | 1,500,000              | 1,500,000                   | 0                         | 1,500,000            |
| 415 WATER SYSTEM CAPACITY ESCROW          | 0              | 696,870                  | 0                     | 0                               | 46,000           | 0                  | 742,870                      | 0                      | 1,658,886              | 2,401,756                   | 0                         | 2,401,756            |
| 416 SEWER SYSTEM CAPACITY ESCROW          | 0              | 687,450                  | 0                     | 0                               | 18,000           | 0                  | 705,450                      | 0                      | 889,717                | 1,595,167                   | 0                         | 1,595,167            |
| 417 SPECIAL ASSESS DISTRICT 4             | 0              | 0                        | 0                     | 0                               | 1,250            | 0                  | 1,250                        | 0                      | 49,180                 | 50,430                      | 0                         | 50,430               |
| 419 STATE REVOLVING LOAN FUND             | 0              | 0                        | 0                     | 0                               | 20,000           | 0                  | 20,000                       | 904,773                | 807,509                | 1,732,282                   | (904,773)                 | 827,509              |
| 430 SANITATION FUND                       | 0              | 18,170                   | 0                     | 3,674,170                       | 82,365           | 0                  | 3,774,705                    | 0                      | 1,332,478              | 5,107,183                   | 0                         | 5,107,183            |
| 440 BUILDING CODE FUND                    | 0              | 1,062,350                | 0                     | 41,555                          | 47,595           | 0                  | 1,151,500                    | 0                      | 1,461,699              | 2,613,199                   | 0                         | 2,613,199            |
| 450 LAISHLEY PARK MARINA                  | 0              | 0                        | 80,435                | 437,495                         | 22,350           | 0                  | 540,280                      | 0                      | 368,439                | 908,719                     | 0                         | 908,719              |
| 502 INFORMATION TECHNOLOGY                | 0              | 0                        | 0                     | 1,451,150                       | 1,500            | 0                  | **                           | 0                      | 214,312                | 1,666,962                   | (1,451,150)               | 215,812              |
| 610 GILCHRIST INTENTION FUND              | 0              | 0                        | 0                     | 0                               | 135              | 0                  | 135                          | 0                      | 5,272                  | 5,407                       | 0                         | 5,407                |
| TOTAL                                     | \$13,887,345   | \$9,966,470              | \$45,897,263          | \$24,025,660                    | \$5,320,573      | \$21,212,983       | ** \$118,857,644             | \$27,224,552           | \$43,112,819           | \$190,647,665               | (\$28,675,702)            | \$161,971,963        |

### REVENUE BUDGET SUMMARY PROJECTED FY 2019 \$190,647,665