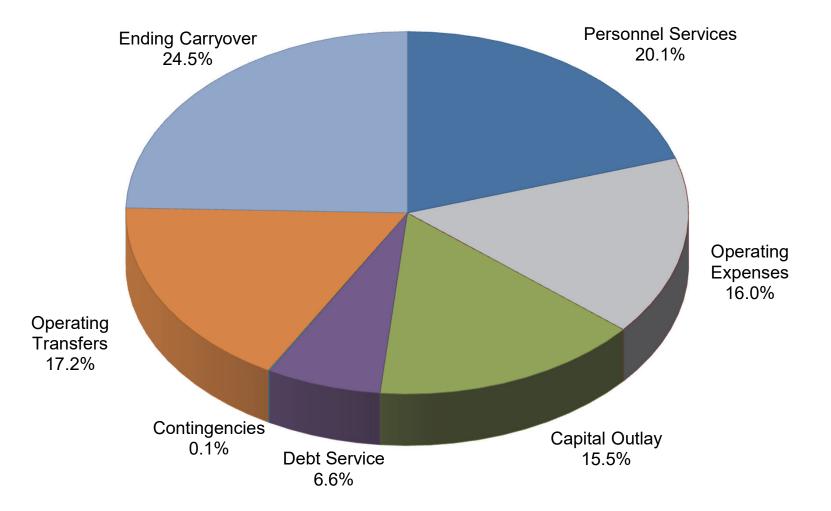

#### CITY OF PUNTA GORDA, FL EXPENDITURE SUMMARY PROPOSED BUDGET FY 2020

| Appropriations                    | PERSONNEL<br>SERVICES | OPERATING<br>EXPENSES | CAPITAL<br>OUTLAY | DEBT<br>SERVICE | CONTINGENCY | ALL FUND<br>SUBTOTAL<br>*less Interfund | OPERATING<br>TRANSFERS | ENDING<br>CARRYOVER | SUBTOTAL<br>Incl. Interfund | INTERFUND<br>ELIMINATIONS | ENTITY-WIDE<br>TOTAL |
|-----------------------------------|-----------------------|-----------------------|-------------------|-----------------|-------------|-----------------------------------------|------------------------|---------------------|-----------------------------|---------------------------|----------------------|
| 001 GENERAL FUND                  | \$15,646,522          | \$4,813,951           | \$870,250         | \$0             | \$15,000    | \$21,345,723                            | \$10,050,331           | \$4,002,015         | \$35,398,069                | (\$214,002)               | \$35,184,067         |
| 103 P G I CANAL MTCE DISTRICT     | 684,150               | 2,098,510             | 8,277,000         | 0               | 0           | 11,059,660                              | 5,985,000              | 1,741,124           | 18,785,784                  | (8,237,000)               | 10,548,784           |
| 104 B S I CANAL MTCE DISTRICT     | 38,450                | 401,050               | 0                 | 95,860          | 0           | 535,360                                 | 0                      | 673,172             | 1,208,532                   | 0                         | 1,208,532            |
| 105 IMPACT FEES PARKS             | 0                     | 0                     | 0                 | 0               | 0           | 0                                       | 80,000                 | 107,742             | 187,742                     | 0                         | 187,742              |
| 109 IMPACT FEES TRANSPORTATION    | 0                     | 0                     | 0                 | 0               | 0           | 0                                       | 55,000                 | 82,905              | 137,905                     | 0                         | 137,905              |
| 110 COMMUNITY REDEVELOP AGENCY    | 0                     | 357,850               | 0                 | 0               | 0           | 357,850                                 | 1,538,772              | 2,201,411           | 4,098,033                   | (749,331)                 | 3,348,702            |
| 113 SPECIAL USE FUND              | 0                     | 0                     | 0                 | 0               | 0           | 0                                       | 0                      | 3,288,641           | 3,288,641                   | (164,550)                 | 3,124,091            |
| 114 ADDITIONAL FIVE CENT GAS TAX  | 0                     | 725,000               | 0                 | 0               | 0           | 725,000                                 | 0                      | 25,210              | 750,210                     | (459,000)                 | 291,210              |
| 115 SIX CENT GAS TAX FUND         | 0                     | 960,755               | 25,000            | 0               | 0           | 985,755                                 | 0                      | 379,153             | 1,364,908                   | 0                         | 1,364,908            |
| 116 CSTL&HRTL NATL ESTUARY PRTSHP | 474,025               | 998,318               | 0                 | 0               | 0           | 1,472,343                               | 0                      | 226,949             | 1,699,292                   | 0                         | 1,699,292            |
| 118 1% LOCAL OPTION SALES TAX     | 0                     | 0                     | 3,146,000         | 0               | 0           | 3,146,000                               | 90,000                 | 0                   | 3,236,000                   | 0                         | 3,236,000            |
| 130 BUCKLEY'S PASS DREDGING AREA  | 0                     | 5,000                 | 0                 | 0               | 0           | 5,000                                   | 288,552                | 0                   | 293,552                     | 0                         | 293,552              |
| 201 DEBT FUND                     | 0                     | 0                     | 0                 | 7,523,772       | 0           | 7,523,772                               | 0                      | 0                   | 7,523,772                   | (7,523,772)               | 0                    |
| 301 GENERAL CONSTRUCTION          | 0                     | 0                     | 890,000           | 0               | 0           | 890,000                                 | 0                      | 0                   | 890,000                     | (740,000)                 | 150,000              |
| 402 UTILITIES O M & R FUND        | 6,355,550             | 6,620,245             | 2,228,850         | 0               | 50,000      | 15,254,645                              | 3,337,500              | 9,217,773           | 27,809,918                  | (646,250)                 | 27,163,668           |
| 411 UTILITIES CONSTRUCTION        | 0                     | 75,000                | 3,465,000         | 0               | 37,216      | 3,577,216                               | 0                      | 0                   | 3,577,216                   | (2,420,000)               | 1,157,216            |
| 414 UTILITIES R&R RESERVE FUND    | 0                     | 0                     | 0                 | 0               | 0           | 0                                       | 0                      | 1,500,000           | 1,500,000                   | 0                         | 1,500,000            |
| 415 WATER SYSTEM CAPACITY ESCROW  | 0                     | 0                     | 0                 | 0               | 0           | 0                                       | 296,250                | 2,789,506           | 3,085,756                   | 0                         | 3,085,756            |
| 416 SEWER SYSTEM CAPACITY ESCROW  | 0                     | 0                     | 0                 | 0               | 0           | 0                                       | 610,573                | 1,143,021           | 1,753,594                   | 0                         | 1,753,594            |
| 417 SPECIAL ASSESS DISTRICT 4     | 0                     | 0                     | 0                 | 0               | 0           | 0                                       | 0                      | 51,680              | 51,680                      | 0                         | 51,680               |
| 419 STATE REVOLVING LOAN FUND     | 0                     | 0                     | 0                 | 953,073         | 0           | 953,073                                 | 0                      | 1,618,709           | 2,571,782                   | (1,178,073)               | 1,393,709            |
| 430 SANITATION FUND               | 1,418,095             | 2,184,195             | 767,000           | 0               | 0           | 4,369,290                               | 0                      | 877,183             | 5,246,473                   | 0                         | 5,246,473            |
| 440 BUILDING CODE FUND            | 854,970               | 236,475               | 23,250            | 0               | 0           | 1,114,695                               | 0                      | 1,567,954           | 2,682,649                   | 0                         | 2,682,649            |
| 450 LAISHLEY PARK MARINA          |                       | 440,325               | 6,000             | 0               | 0           | 446,325                                 | 0                      | 388,954             | 835,279                     | 0                         | 835,279              |
| 502 INFORMATION TECHNOLOGY        | 639,893               | 846,870               | 362,300           | 0               | 0           | *                                       | 0                      | 3,675               | 1,852,738                   | (1,747,055)               | 105,683              |
| 610 GILCHRIST INTENTION FUND      | 0                     | 0                     | 0                 | 0               | 0           | 0                                       | 0                      | 5,547               | 5,547                       | 0                         | 5,547                |
| TOTAL                             | \$26,111,655          | \$20,763,544          | \$20,060,650      | \$8,572,705     | \$102,216   | * \$73,761,707                          | \$22,331,978           | \$31,892,324        | \$129,835,072               | (\$24,079,033)            | \$105,756,039        |

## EXPENDITURES BUDGET SUMMARY FY 2020 \$129,835,072