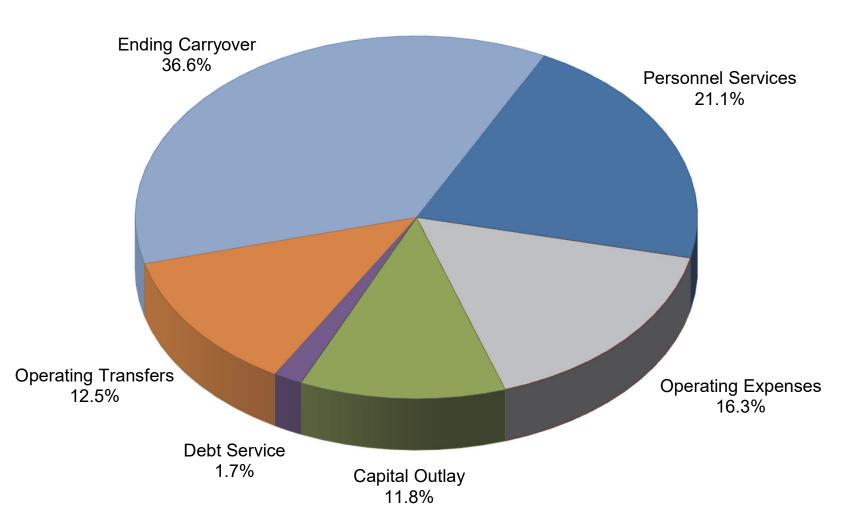

#### CITY OF PUNTA GORDA, FL EXPENDITURE SUMMARY PROPOSED BUDGET FY 2020

| Appropriations                    | PERSONNEL<br>SERVICES | OPERATING<br>EXPENSES | CAPITAL<br>OUTLAY | DEBT<br>SERVICE | CONTINGENCY | ALL FUND<br>SUBTOTAL<br>*less Interfund | OPERATING<br>TRANSFERS | ENDING<br>CARRYOVER | SUBTOTAL<br>Incl. Interfund | INTERFUND<br>ELIMINATIONS | ENTITY-WIDE<br>TOTAL |
|-----------------------------------|-----------------------|-----------------------|-------------------|-----------------|-------------|-----------------------------------------|------------------------|---------------------|-----------------------------|---------------------------|----------------------|
| 001 GENERAL FUND                  | \$15,646,522          | \$4,813,951           | \$870,250         | \$0             | \$15,000    | \$21,345,723                            | \$10,050,331           | \$4,002,015         | \$35,398,069                | (\$214,002)               | \$35,184,067         |
| 103 P G I CANAL MTCE DISTRICT     | 684,150               | 2,098,510             | 8,277,000         | 0               | 0           | 11,059,660                              | 5,985,000              | 1,741,124           | 18,785,784                  | (8,237,000)               | 10,548,784           |
| 104 B S I CANAL MTCE DISTRICT     | 38,450                | 401,050               | 0                 | 95,860          | 0           | 535,360                                 | 0                      | 673,172             | 1,208,532                   | 0                         | 1,208,532            |
| 105 IMPACT FEES PARKS             | 0                     | 0                     | 0                 | 0               | 0           | 0                                       | 80,000                 | 107,742             | 187,742                     | 0                         | 187,742              |
| 109 IMPACT FEES TRANSPORTATION    | 0                     | 0                     | 0                 | 0               | 0           | 0                                       | 55,000                 | 82,905              | 137,905                     | 0                         | 137,905              |
| 110 COMMUNITY REDEVELOP AGENCY    | 0                     | 357,850               | 0                 | 0               | 0           | 357,850                                 | 1,538,772              | 2,201,411           | 4,098,033                   | (749,331)                 | 3,348,702            |
| 113 SPECIAL USE FUND              | 0                     | 0                     | 0                 | 0               | 0           | 0                                       | 0                      | 3,288,641           | 3,288,641                   | (164,550)                 | 3,124,091            |
| 114 ADDITIONAL FIVE CENT GAS TAX  | 0                     | 725,000               | 0                 | 0               | 0           | 725,000                                 | 0                      | 25,210              | 750,210                     | (459,000)                 | 291,210              |
| 115 SIX CENT GAS TAX FUND         | 0                     | 960,755               | 25,000            | 0               | 0           | 985,755                                 | 0                      | 379,153             | 1,364,908                   | 0                         | 1,364,908            |
| 116 CSTL&HRTL NATL ESTUARY PRTSHP | 474,025               | 998,318               | 0                 | 0               | 0           | 1,472,343                               | 0                      | 226,949             | 1,699,292                   | 0                         | 1,699,292            |
| 118 1% LOCAL OPTION SALES TAX     | 0                     | 0                     | 3,146,000         | 0               | 0           | 3,146,000                               | 90,000                 | 0                   | 3,236,000                   | 0                         | 3,236,000            |
| 130 BUCKLEY'S PASS DREDGING AREA  | 0                     | 5,000                 | 0                 | 0               | 0           | 5,000                                   | 288,552                | 0                   | 293,552                     | 0                         | 293,552              |
| 201 DEBT FUND                     | 0                     | 0                     | 0                 | 7,523,772       | 0           | 7,523,772                               | 0                      | 0                   | 7,523,772                   | (7,523,772)               | 0                    |
| 301 GENERAL CONSTRUCTION          | 0                     | 0                     | 890,000           | 0               | 0           | 890,000                                 | 0                      | 0                   | 890,000                     | (740,000)                 | 150,000              |
| 402 UTILITIES O M & R FUND        | 6,355,550             | 6,620,245             | 2,228,850         | 0               | 50,000      | 15,254,645                              | 3,337,500              | 9,217,773           | 27,809,918                  | (646,250)                 | 27,163,668           |
| 411 UTILITIES CONSTRUCTION        | 0                     | 75,000                | 3,465,000         | 0               | 37,216      | 3,577,216                               | 0                      | 0                   | 3,577,216                   | (2,420,000)               | 1,157,216            |
| 414 UTILITIES R&R RESERVE FUND    | 0                     | 0                     | 0                 | 0               | 0           | 0                                       | 0                      | 1,500,000           | 1,500,000                   | 0                         | 1,500,000            |
| 415 WATER SYSTEM CAPACITY ESCROW  | 0                     | 0                     | 0                 | 0               | 0           | 0                                       | 296,250                | 2,789,506           | 3,085,756                   | 0                         | 3,085,756            |
| 416 SEWER SYSTEM CAPACITY ESCROW  | 0                     | 0                     | 0                 | 0               | 0           | 0                                       | 610,573                | 1,143,021           | 1,753,594                   | 0                         | 1,753,594            |
| 417 SPECIAL ASSESS DISTRICT 4     | 0                     | 0                     | 0                 | 0               | 0           | 0                                       | 0                      | 51,680              | 51,680                      | 0                         | 51,680               |
| 419 STATE REVOLVING LOAN FUND     | 0                     | 0                     | 0                 | 953,073         | 0           | 953,073                                 | 0                      | 1,618,709           | 2,571,782                   | (1,178,073)               | 1,393,709            |
| 430 SANITATION FUND               | 1,418,095             | 2,184,195             | 767,000           | 0               | 0           | 4,369,290                               | 0                      | 877,183             | 5,246,473                   | 0                         | 5,246,473            |
| 440 BUILDING CODE FUND            | 854,970               | 236,475               | 23,250            | 0               | 0           | 1,114,695                               | 0                      | 1,567,954           | 2,682,649                   | 0                         | 2,682,649            |
| 450 LAISHLEY PARK MARINA          |                       | 440,325               | 6,000             | 0               | 0           | 446,325                                 | 0                      | 388,954             | 835,279                     | 0                         | 835,279              |
| 502 INFORMATION TECHNOLOGY        | 639,893               | 846,870               | 362,300           | 0               | 0           | *                                       | 0                      | 3,675               | 1,852,738                   | (1,747,055)               | 105,683              |
| 610 GILCHRIST INTENTION FUND      | 0                     | 0                     | 0                 | 0               | 0           | 0                                       | 0                      | 5,547               | 5,547                       | 0                         | 5,547                |
| TOTAL                             | \$26,111,655          | \$20,763,544          | \$20,060,650      | \$8,572,705     | \$102,216   | * \$73,761,707                          | \$22,331,978           | \$31,892,324        | \$129,835,072               | (\$24,079,033)            | \$105,756,039        |

## EXPENDITURES BUDGET SUMMARY FY 2020 \$129,835,072