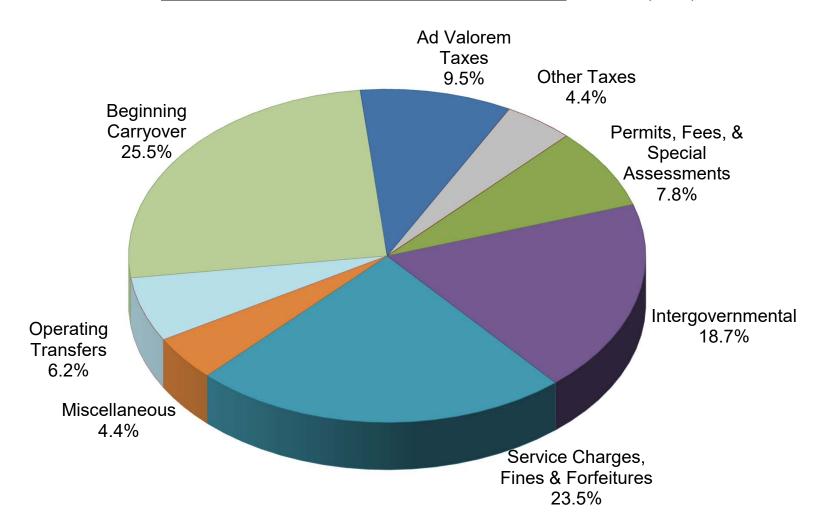

## **REVENUE BUDGET SUMMARY FY 2019** \$103,319,785

## CITY OF PUNTA GORDA, FL REVENUE SUMMARY BUDGET FY 2019

| * General Fund Ad Valorem Tax \$9,527,820 | 3.1969 mills | PERMITS, FEES, &    | INTERGOV'T   | SERVICE CHARGES.    | MISC.       | OTHER     | ALL FUND<br>SUBTOTAL | OPERATING   | BEGINNING    | SUBTOTAL        | INTERFUND     | ENTITY-WIDE  |
|-------------------------------------------|--------------|---------------------|--------------|---------------------|-------------|-----------|----------------------|-------------|--------------|-----------------|---------------|--------------|
| Estimated Revenues                        | TAXES        | SPECIAL ASSESSMENTS | REVENUE      | FINES & FORFEITURES | REVENUES    | FINANCING | **less Interfund     | TRANSFERS   | CARRYOVER    | Incl. Interfund | ELIMINATIONS  | TOTAL        |
| 001 GENERAL FUND                          | \$13,019,315 | * \$1,503,240       | \$2,414,660  | \$434,695           | \$3,634,758 |           | \$21,006,668         | \$90,000    | \$3,951,391  | \$25,048,059    | (\$90,000)    | \$24,958,059 |
| 103 P G I CANAL MTCE DISTRICT             |              | 3,381,400           | 10,350,595   |                     | 15,500      |           | 13,747,495           |             | 1,502,654    | 15,250,149      |               | 15,250,149   |
| 104 B S I CANAL MTCE DISTRICT             |              | 572,750             | 17,500       |                     | 3,150       |           | 593,400              |             | 308,004      | 901,404         |               | 901,404      |
| 105 IMPACT FEES PARKS                     |              | 80,000              |              |                     | 100         |           | 80,100               |             | 94,338       | 174,438         |               | 174,438      |
| 109 IMPACT FEES TRANSPORTATION            |              | 46,000              |              |                     | 400         |           | 46,400               |             | 68,031       | 114,431         |               | 114,431      |
| 110 COMMUNITY REDEVELOP AGENCY            |              |                     | 1,207,228    |                     | 386,818     |           | 1,594,046            | 612,534     | 1,256,620    | 3,463,200       | (612,534)     | 2,850,666    |
| 111 COMMUNITY DEV BLOCK GRANT             |              |                     |              |                     |             |           | -                    |             |              | -               |               | 0            |
| 113 SPECIAL USE FUND                      |              |                     |              |                     |             |           | -                    |             | 3,933,211    | 3,933,211       |               | 3,933,211    |
| 114 ADDITIONAL FIVE CENT GAS TAX          | 281,000      |                     |              |                     |             |           | 281,000              | 459,000     | 33,018       | 773,018         | (459,000)     | 314,018      |
| 115 SIX CENT GAS TAX FUND                 | 618,000      |                     |              | 239,265             | 9,362       |           | 866,627              |             | 475,102      | 1,341,729       |               | 1,341,729    |
| 116 CHAR HBR NATL ESTUARY PRG             |              |                     | 921,500      |                     | 51,000      |           | 972,500              |             | 284,480      | 1,256,980       |               | 1,256,980    |
| 118 1% LOCAL OPTION SALES TAX             |              |                     | 3,100,000    |                     | 12,150      |           | 3,112,150            |             | 754,034      | 3,866,184       |               | 3,866,184    |
| 201 DEBT FUND                             |              |                     |              |                     |             |           | -                    | 1,496,924   |              | 1,496,924       | (1,496,924)   | 0            |
| 301 GENERAL CONSTRUCTION                  |              |                     | 782,000      |                     |             |           | 782,000              | 783,000     | 115,000      | 1,680,000       | (783,000)     | 897,000      |
| 402 UTILITIES O M & R FUND                |              | 1,300               |              | 17,420,060          | 150,255     |           | 17,571,615           | 350,000     | 5,370,259    | 23,291,874      | (350,000)     | 22,941,874   |
| 411 UTILITIES CONSTRUCTION                |              |                     |              |                     |             |           | -                    | 1,585,000   |              | 1,585,000       | (1,585,000)   | 0            |
| 414 UTILITIES R&R RESERVE FUND            |              |                     |              |                     |             |           | -                    |             | 1,500,000    | 1,500,000       |               | 1,500,000    |
| 415 WATER SYSTEM CAPACITY ESCROW          |              | 650,000             |              |                     | 30,000      |           | 680,000              |             | 1,496,930    | 2,176,930       |               | 2,176,930    |
| 416 SEWER SYSTEM CAPACITY ESCROW          |              | 650,000             |              |                     | 18,000      |           | 668,000              |             | 742,347      | 1,410,347       |               | 1,410,347    |
| 417 SPECIAL ASSESS DISTRICT 4             |              |                     |              |                     | 880         |           | 880                  |             | 49,118       | 49,998          |               | 49,998       |
| 419 STATE REVOLVING LOAN FUND             |              |                     |              |                     | 14,000      |           | 14,000               | 904,773     | 807,112      | 1,725,885       | (904,773)     | 821,112      |
| 430 SANITATION FUND                       |              | 18,170              |              | 3,619,960           | 8,100       |           | 3,646,230            |             | 1,043,048    | 4,689,278       |               | 4,689,278    |
| 440 BUILDING CODE FUND                    |              | 913,500             |              | 25,000              | 24,500      |           | 963,000              |             | 1,311,027    | 2,274,027       |               | 2,274,027    |
| 450 LAISHLEY PARK MARINA                  |              |                     | 7,000        | 394,000             | 27,200      |           | 428,200              |             | 386,554      | 814,754         |               | 814,754      |
| 502 INFORMATION TECHNOLOGY                |              |                     |              | 1,451,150           | 1,500       |           | **                   |             | 43,961       | 1,496,611       | (1,451,150)   | 45,461       |
| 610 GILCHRIST INTENTION FUND              |              |                     |              |                     | 90          |           | 90                   |             | 5,264        | 5,354           |               | 5,354        |
| TOTAL                                     | \$13,918,315 | \$7,816,360         | \$18,800,483 | \$23,584,130        | \$4,387,763 | \$0 '     | ** \$67,054,401      | \$6,281,231 | \$25,531,503 | \$100,319,785   | (\$7,732,381) | \$92,587,404 |