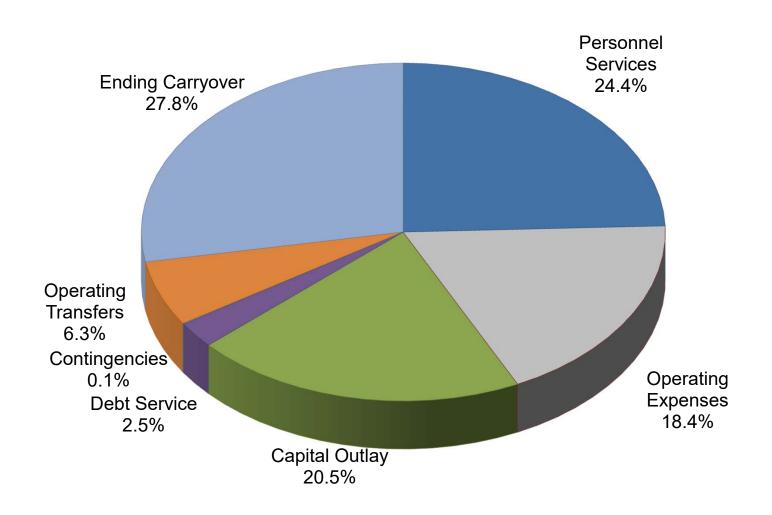

## **EXPENDITURES BUDGET SUMMARY FY 2019** \$100,319,785

## CITY OF PUNTA GORDA, FL EXPENDITURE SUMMARY BUDGET FY 2019

| <u>Appropriations</u>            | PERSONNEL<br>SERVICES | OPERATING<br>EXPENSES | CAPITAL<br>OUTLAY | DEBT<br>SERVICE | CONTINGENCY | ALL FUND<br>SUBTOTAL<br>*less Interfund | OPERATING<br>TRANSFERS | ENDING<br>CARRYOVER | SUBTOTAL<br>Incl. Interfund | INTERFUND<br>ELIMINATIONS | ENTITY-WIDE<br>TOTAL |
|----------------------------------|-----------------------|-----------------------|-------------------|-----------------|-------------|-----------------------------------------|------------------------|---------------------|-----------------------------|---------------------------|----------------------|
| 001 GENERAL FUND                 | \$14,382,868          | \$4,567,996           | \$863,800         |                 | \$15,000    | \$19,829,664                            | \$1,726,534            | \$3,491,861         | \$25,048,059                | (\$90,000)                | \$24,958,059         |
| 103 P G I CANAL MTCE DISTRICT    | 852,590               | 724,905               | 11,610,000        | 560,000         |             | 13,747,495                              |                        | 1,502,654           | 15,250,149                  |                           | 15,250,149           |
| 104 B S I CANAL MTCE DISTRICT    | 57,085                | 432,455               |                   | 95,860          |             | 585,400                                 |                        | 316,004             | 901,404                     |                           | 901,404              |
| 105 IMPACT FEES PARKS            |                       |                       |                   |                 |             | -                                       | 80,000                 | 94,438              | 174,438                     |                           | 174,438              |
| 109 IMPACT FEES TRANSPORTATION   |                       |                       |                   |                 |             | -                                       | 48,000                 | 66,431              | 114,431                     |                           | 114,431              |
| 110 COMMUNITY REDEVELOP AGENCY   |                       | 389,990               |                   |                 |             | 389,990                                 | 1,496,924              | 1,576,286           | 3,463,200                   | (612,534)                 | 2,850,666            |
| 111 COMMUNITY DEV BLOCK GRANT    |                       |                       |                   |                 |             | -                                       |                        |                     | -                           |                           | 0                    |
| 113 SPECIAL USE FUND             |                       |                       |                   |                 |             | -                                       |                        | 3,933,211           | 3,933,211                   |                           | 3,933,211            |
| 114 ADDITIONAL FIVE CENT GAS TAX |                       | 740,000               |                   |                 |             | 740,000                                 |                        | 33,018              | 773,018                     | (459,000)                 | 314,018              |
| 115 SIX CENT GAS TAX FUND        |                       | 947,310               |                   |                 |             | 947,310                                 |                        | 394,419             | 1,341,729                   |                           | 1,341,729            |
| 116 CHAR HBR NATL ESTUARY PRG    | 412,435               | 503,399               |                   |                 |             | 915,834                                 |                        | 341,146             | 1,256,980                   |                           | 1,256,980            |
| 118 1% LOCAL OPTION SALES TAX    |                       |                       | 3,776,184         |                 |             | 3,776,184                               | 90,000                 |                     | 3,866,184                   |                           | 3,866,184            |
| 201 DEBT FUND                    |                       |                       |                   | 1,496,924       |             | 1,496,924                               |                        |                     | 1,496,924                   | (1,496,924)               | 0                    |
| 301 GENERAL CONSTRUCTION         |                       |                       | 1,680,000         |                 |             | 1,680,000                               |                        |                     | 1,680,000                   | (783,000)                 | 897,000              |
| 402 UTILITIES O M & R FUND       | 6,120,102             | 6,602,840             | 704,090           |                 | 50,000      | 13,477,032                              | 2,329,200              | 7,485,642           | 23,291,874                  | (350,000)                 | 22,941,874           |
| 411 UTILITIES CONSTRUCTION       |                       |                       | 1,585,000         |                 |             | 1,585,000                               |                        |                     | 1,585,000                   | (1,585,000)               | 0                    |
| 414 UTILITIES R&R RESERVE FUND   |                       |                       |                   |                 |             | -                                       |                        | 1,500,000           | 1,500,000                   |                           | 1,500,000            |
| 415 WATER SYSTEM CAPACITY ESCROW |                       |                       |                   |                 |             | -                                       |                        | 2,176,930           | 2,176,930                   |                           | 2,176,930            |
| 416 SEWER SYSTEM CAPACITY ESCROW |                       |                       |                   |                 |             | -                                       | 510,573                | 899,774             | 1,410,347                   |                           | 1,410,347            |
| 417 SPECIAL ASSESS DISTRICT 4    |                       |                       |                   |                 |             | -                                       |                        | 49,998              | 49,998                      |                           | 49,998               |
| 419 STATE REVOLVING LOAN FUND    |                       |                       |                   | 360,573         |             | 360,573                                 |                        | 1,365,312           | 1,725,885                   | (904,773)                 | 821,112              |
| 430 SANITATION FUND              | 1,327,712             | 2,139,860             | 150,000           |                 |             | 3,617,572                               |                        | 1,071,706           | 4,689,278                   |                           | 4,689,278            |
| 440 BUILDING CODE FUND           | 797,755               | 192,725               | 25,000            |                 |             | 1,015,480                               |                        | 1,258,547           | 2,274,027                   |                           | 2,274,027            |
| 450 LAISHLEY PARK MARINA         |                       | 426,255               | 46,000            |                 |             | 472,255                                 |                        | 342,499             | 814,754                     |                           | 814,754              |
| 502 INFORMATION TECHNOLOGY       | 549,421               | 763,320               | 164,000           |                 |             | *                                       |                        | 19,870              | 1,496,611                   | (1,451,150)               | 45,461               |
| 610 GILCHRIST INTENTION FUND     |                       |                       |                   |                 |             | -                                       |                        | 5,354               | 5,354                       |                           | 5,354                |
| TOTAL                            | \$24,499,968          | \$18,431,055          | \$20,604,074      | \$2,513,357     | \$65,000    | \$64,636,713                            | \$6,281,231            | \$27,925,100        | \$100,319,785               | (\$7,732,381)             | \$92,587,404         |