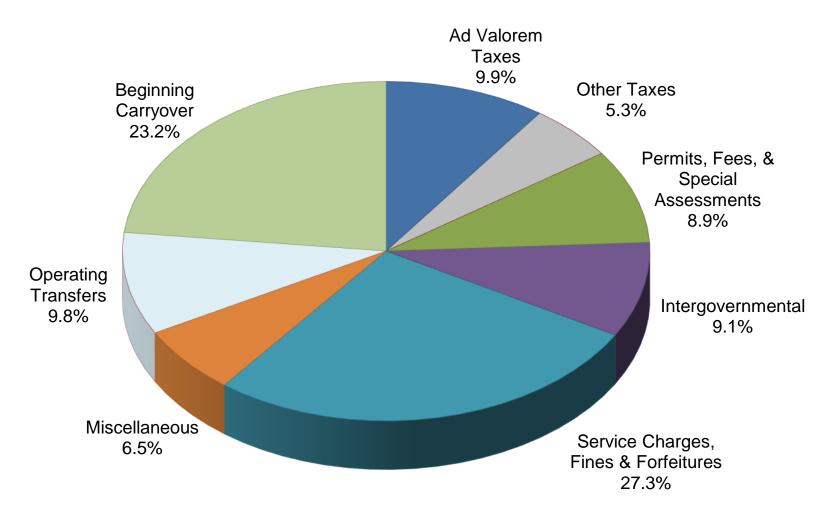

ECHNOLOGY                |              |                     |             | 1,169,446           | 8,322       |           | **                   |             | 319,787      | 1,497,555              | (1,169,446)   | 328,109      |
| 610 GILCHRIST INTENTION FUND              |              |                     |             |                     | 25          |           | 25                   |             | 5,061        | 5,086                  |               | 5,086        |
| TOTAL                                     | \$11,474,762 | \$6,734,568         | \$6,821,699 | \$20,522,652        | \$4,875,710 | \$0       | ** \$49,251,623      | \$7,344,514 | \$17,503,780 | \$75,277,685           | (\$8,513,960) | \$66,763,725 |

## **REVENUE BUDGET SUMMARY ACTUAL FY 2015** \$75,277,685



#### CITY OF PUNTA GORDA, FL EXPENDITURE SUMMARY ACTUAL FY 2015

| Appropriations                   | PERSONNEL<br>SERVICES | OPERATING<br>EXPENSES | CAPITAL<br>OUTLAY | DEBT<br>SERVICE | CONTINGENCY | ALL FUND<br>SUBTOTAL<br>*less Interfund | OPERATING<br>TRANSFERS | ENDING<br>CARRYOVER | SUBTOTAL<br>Incl. Interfund | INTERFUND<br>ELIMINATIONS | ENTITY-WIDE<br>TOTAL |
|----------------------------------|-----------------------|-----------------------|-------------------|-----------------|-------------|-----------------------------------------|------------------------|---------------------|-----------------------------|---------------------------|----------------------|
| 001 GENERAL FUND                 | \$12,575,587          | \$3,547,826           | \$241,595         |