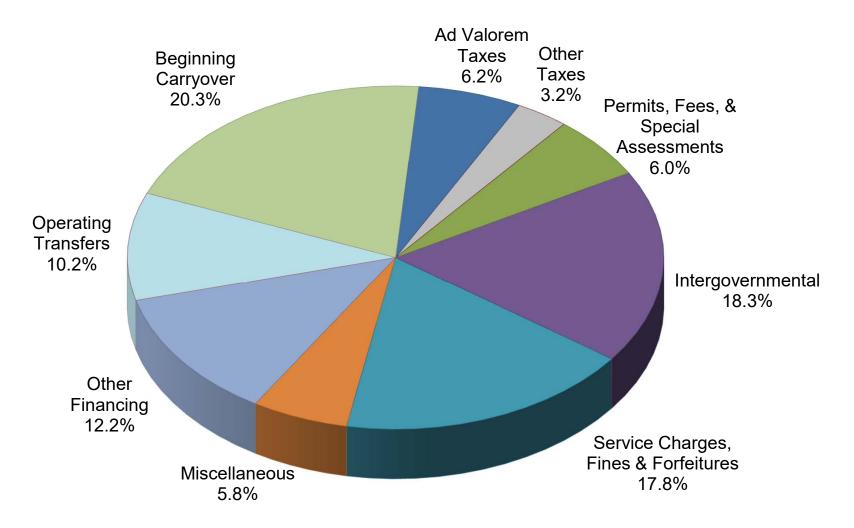

#### CITY OF PUNTA GORDA, FL REVENUE SUMMARY BUDGET FY 2018

| * General Fund Ad Valorem Tax \$8,847,000 | 3.1969 mills |                                         |                       |                                         |                   | 071155             | ALL FUND                     | 0050 17010             |                        | 0.0770741                   |                           |                      |
|-------------------------------------------|--------------|-----------------------------------------|-----------------------|-----------------------------------------|-------------------|--------------------|------------------------------|------------------------|------------------------|-----------------------------|---------------------------|----------------------|
| Estimated Revenues                        | TAXES        | PERMITS, FEES, &<br>SPECIAL ASSESSMENTS | INTERGOV'T<br>REVENUE | SERVICE CHARGES,<br>FINES & FORFEITURES | MISC.<br>REVENUES | OTHER<br>FINANCING | SUBTOTAL<br>**less Interfund | OPERATING<br>TRANSFERS | BEGINNING<br>CARRYOVER | SUBTOTAL<br>Incl. Interfund | INTERFUND<br>ELIMINATIONS | ENTITY-WIDE<br>TOTAL |
| 001 GENERAL FUND                          | \$12,239,450 | * \$1,383,790                           | \$2,195,520           | \$455,620                               | \$3,494,657       |                    | \$19,769,037                 | \$309,335              | \$4,025,018            | \$24,103,390                | (\$309,335)               | \$23,794,055         |
| 103 P G I CANAL MTCE DISTRICT             |              | 2,861,750                               |                       |                                         | 10,400            |                    | 2,872,150                    |                        | 919,682                | 3,791,832                   |                           | 3,791,832            |
| 104 B S I CANAL MTCE DISTRICT             |              | 572,750                                 |                       |                                         | 2,500             |                    | 575,250                      |                        | 191,591                | 766,841                     |                           | 766,841              |
| 105 IMPACT FEES PARKS                     |              | 80,000                                  |                       |                                         |                   |                    | 80,000                       |                        | 93,439                 | 173,439                     |                           | 173,439              |
| 109 IMPACT FEES TRANSPORTATION            |              | 45,000                                  |                       |                                         |                   |                    | 45,000                       |                        | 59,508                 | 104,508                     |                           | 104,508              |
| 110 COMMUNITY REDEVELOP AGENCY            |              |                                         | 1,133,253             |                                         | 376,362           |                    | 1,509,615                    | 575,000                | 814,063                | 2,898,678                   | (575,000)                 | 2,323,678            |
| 111 COMMUNITY DEV BLOCK GRANT             |              |                                         |                       |                                         |                   |                    | -                            |                        |                        | -                           |                           | 0                    |
| 113 SPECIAL USE FUND                      |              |                                         |                       |                                         |                   |                    | -                            |                        | 4,391,109              | 4,391,109                   |                           | 4,391,109            |
| 114 ADDITIONAL FIVE CENT GAS TAX          | 281,000      |                                         |                       |                                         |                   |                    | 281,000                      | 459,000                | 35,791                 | 775,791                     | (459,000)                 | 316,791              |
| 115 SIX CENT GAS TAX FUND                 | 592,000      |                                         |                       | 236,983                                 | 8,612             |                    | 837,595                      |                        | 355,345                | 1,192,940                   |                           | 1,192,940            |
| 116 CHAR HBR NATL ESTUARY PRG             |              |                                         | 904,500               |                                         | 50,000            |                    | 954,500                      |                        | 54,748                 | 1,009,248                   |                           | 1,009,248            |
| 118 1% LOCAL OPTION SALES TAX             |              |                                         | 2,800,000             |                                         |                   |                    | 2,800,000                    |                        | 874,745                | 3,674,745                   |                           | 3,674,745            |
| 201 DEBT FUND                             |              |                                         |                       |                                         |                   |                    | -                            | 1,379,440              |                        | 1,379,440                   | (1,379,440)               | 0                    |
| 301 GENERAL CONSTRUCTION                  |              |                                         | 550,000               |                                         |                   |                    | 550,000                      | 1,593,000              | 21,683                 | 2,164,683                   | (1,593,000)               | 571,683              |
| 402 UTILITIES O M & R FUND                |              | 1,300                                   |                       | 16,631,110                              | 96,315            |                    | 16,728,725                   | 208,000                | 7,963,749              | 24,900,474                  | (208,000)                 | 24,692,474           |
| 411 UTILITIES CONSTRUCTION                |              |                                         | 3,900,000             |                                         |                   |                    | 3,900,000                    | 8,710,000              |                        | 12,610,000                  | (8,710,000)               | 3,900,000            |
| 414 UTILITIES R&R RESERVE FUND            |              |                                         |                       |                                         |                   |                    | -                            |                        | 1,500,000              | 1,500,000                   |                           | 1,500,000            |
| 415 WATER SYSTEM CAPACITY ESCROW          |              | 650,000                                 |                       |                                         | 16,000            |                    | 666,000                      |                        | 1,388,867              | 2,054,867                   |                           | 2,054,867            |
| 416 SEWER SYSTEM CAPACITY ESCROW          |              | 650,000                                 |                       |                                         | 7,000             |                    | 657,000                      |                        | 937,959                | 1,594,959                   |                           | 1,594,959            |
| 417 SPECIAL ASSESS DISTRICT 4             |              |                                         |                       |                                         | 485               |                    | 485                          |                        | 48,241                 | 48,726                      |                           | 48,726               |
| 419 STATE REVOLVING LOAN FUND             |              |                                         |                       |                                         | 7,975             |                    | 7,975                        | 1,192,173              | 381,870                | 1,582,018                   | (1,192,173)               | 389,845              |
| 430 SANITATION FUND                       |              | 19,000                                  |                       | 3,488,160                               | 5,375             |                    | 3,512,535                    |                        | 1,240,322              | 4,752,857                   |                           | 4,752,857            |
| 440 BUILDING CODE FUND                    |              | 921,250                                 |                       | 21,000                                  | 14,000            |                    | 956,250                      |                        | 1,147,724              | 2,103,974                   |                           | 2,103,974            |
| 450 LAISHLEY PARK MARINA                  |              |                                         | 11,000                | 429,500                                 | 24,150            |                    | 464,650                      |                        | 286,994                | 751,644                     |                           | 751,644              |
| 502 INFORMATION TECHNOLOGY                |              |                                         |                       | 1,202,734                               | 1,500             |                    | **                           |                        | 150,085                | 1,354,319                   | (1,202,734)               | 151,585              |
| 610 GILCHRIST INTENTION FUND              |              |                                         |                       |                                         | 50                |                    | 50                           |                        | 5,171                  | 5,221                       |                           | 5,221                |
| TOTAL                                     | \$13,112,450 | \$7,184,840                             | \$11,494,273          | \$22,465,107                            | \$4,115,381       | \$0                | ** \$57,167,817              | \$14,425,948           | \$26,887,704           | \$99,685,703                | (\$15,628,682)            | \$84,057,021         |

## **REVENUE BUDGET SUMMARY FY 2018** \$99,685,703