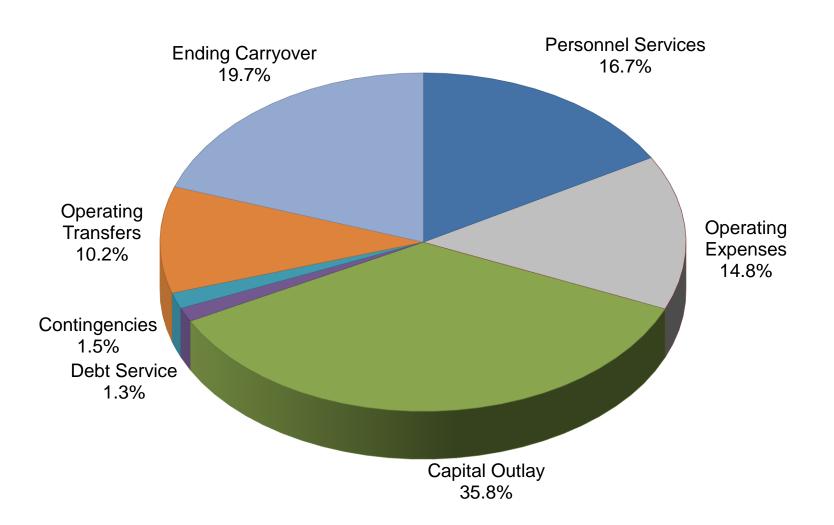

#### CITY OF PUNTA GORDA, FL EXPENDITURE SUMMARY BUDGET FY 2018

| Appropriations                   | PERSONNEL<br>SERVICES | OPERATING<br>EXPENSES | CAPITAL<br>OUTLAY | DEBT<br>SERVICE | CONTINGENCY | ALL FUND<br>SUBTOTAL<br>*less Interfund | OPERATING<br>TRANSFERS | ENDING<br>CARRYOVER | SUBTOTAL     | INTERFUND<br>ELIMINATIONS | ENTITY-WIDE<br>TOTAL |
|----------------------------------|-----------------------|-----------------------|-------------------|-----------------|-------------|-----------------------------------------|------------------------|---------------------|--------------|---------------------------|----------------------|
| 001 GENERAL FUND                 | \$13,681,151          | \$4,249,176           | \$820,500         |                 | \$15,000    | \$18,765,827                            | \$2,224,000            | \$3,113,563         | \$24,103,390 | (\$309,335)               | \$23,794,055         |
| 103 P G I CANAL MTCE DISTRICT    | 633,150               | 2,090,825             | 2,500             |                 |             | 2,726,475                               |                        | 1,065,357           | 3,791,832    | (, , , ,                  | 3,791,832            |
| 104 B S I CANAL MTCE DISTRICT    | 35,837                | 352,805               |                   | 86,700          |             | 475,342                                 |                        | 291,499             | 766,841      |                           | 766,841              |
| 105 IMPACT FEES PARKS            |                       |                       |                   |                 |             | -                                       | 80,000                 | 93,439              | 173,439      |                           | 173,439              |
| 109 IMPACT FEES TRANSPORTATION   |                       |                       |                   |                 |             | -                                       | 48,000                 | 56,508              | 104,508      |                           | 104,508              |
| 110 COMMUNITY REDEVELOP AGENCY   |                       | 333,610               |                   |                 |             | 333,610                                 | 1,379,440              | 1,185,628           | 2,898,678    | (575,000)                 | 2,323,678            |
| 111 COMMUNITY DEV BLOCK GRANT    |                       |                       |                   |                 |             | -                                       |                        |                     | -            |                           | 0                    |
| 113 SPECIAL USE FUND             |                       |                       |                   |                 |             | -                                       | 494,335                | 3,896,774           | 4,391,109    |                           | 4,391,109            |
| 114 ADDITIONAL FIVE CENT GAS TAX |                       | 740,000               |                   |                 |             | 740,000                                 |                        | 35,791              | 775,791      | (459,000)                 | 316,791              |
| 115 SIX CENT GAS TAX FUND        |                       | 836,035               |                   |                 |             | 836,035                                 |                        | 356,905             | 1,192,940    |                           | 1,192,940            |
| 116 CHAR HBR NATL ESTUARY PRG    | 434,659               | 480,026               |                   |                 |             | 914,685                                 |                        | 94,563              | 1,009,248    |                           | 1,009,248            |
| 118 1% LOCAL OPTION SALES TAX    |                       |                       | 3,584,745         |                 |             | 3,584,745                               | 90,000                 |                     | 3,674,745    |                           | 3,674,745            |
| 201 DEBT FUND                    |                       |                       |                   | 1,379,440       |             | 1,379,440                               |                        |                     | 1,379,440    | (1,379,440)               | 0                    |
| 301 GENERAL CONSTRUCTION         |                       |                       | 2,143,000         |                 | 21,683      | 2,164,683                               |                        |                     | 2,164,683    | (1,593,000)               | 571,683              |
| 402 UTILITIES O M & R FUND       | 5,833,628             | 6,494,455             | 600,000           |                 | 50,000      | 12,978,083                              | 8,341,600              | 3,580,791           | 24,900,474   | (208,000)                 | 24,692,474           |
| 411 UTILITIES CONSTRUCTION       |                       |                       | 12,610,000        |                 |             | 12,610,000                              |                        |                     | 12,610,000   | (8,710,000)               | 3,900,000            |
| 414 UTILITIES R&R RESERVE FUND   |                       |                       |                   |                 |             | -                                       |                        | 1,500,000           | 1,500,000    |                           | 1,500,000            |
| 415 WATER SYSTEM CAPACITY ESCROW |                       |                       |                   |                 |             | -                                       | 858,000                | 1,196,867           | 2,054,867    |                           | 2,054,867            |
| 416 SEWER SYSTEM CAPACITY ESCROW |                       |                       |                   |                 |             | -                                       | 910,573                | 684,386             | 1,594,959    |                           | 1,594,959            |
| 417 SPECIAL ASSESS DISTRICT 4    |                       |                       |                   |                 |             | -                                       |                        | 48,726              | 48,726       |                           | 48,726               |
| 419 STATE REVOLVING LOAN FUND    |                       |                       |                   | 776,353         |             | 776,353                                 |                        | 805,665             | 1,582,018    | (1,192,173)               | 389,845              |
| 430 SANITATION FUND              | 1,344,682             | 1,934,070             | 609,000           |                 |             | 3,887,752                               |                        | 865,105             | 4,752,857    |                           | 4,752,857            |
| 440 BUILDING CODE FUND           | 705,321               | 172,760               | 26,500            |                 |             | 904,581                                 |                        | 1,199,393           | 2,103,974    |                           | 2,103,974            |
| 450 LAISHLEY PARK MARINA         |                       | 433,130               | 6,000             |                 |             | 439,130                                 |                        | 312,514             | 751,644      |                           | 751,644              |
| 502 INFORMATION TECHNOLOGY       | 536,750               | 702,655               | 75,000            |                 |             | *                                       |                        | 39,914              | 1,354,319    | (1,202,734)               | 151,585              |
| 610 GILCHRIST INTENTION FUND     |                       |                       |                   |                 |             | -                                       |                        | 5,221               | 5,221        |                           | 5,221                |
| TOTAL                            | \$23,205,178          | \$18,819,547          | \$20,477,245      | \$2,242,493     | \$86,683    | * \$63,516,741                          | \$14,425,948           | \$20,428,609        | \$99,685,703 | (\$15,628,682)            | \$84,057,021         |

## EXPENDITURES BUDGET SUMMARY FY 2018 \$99,685,703