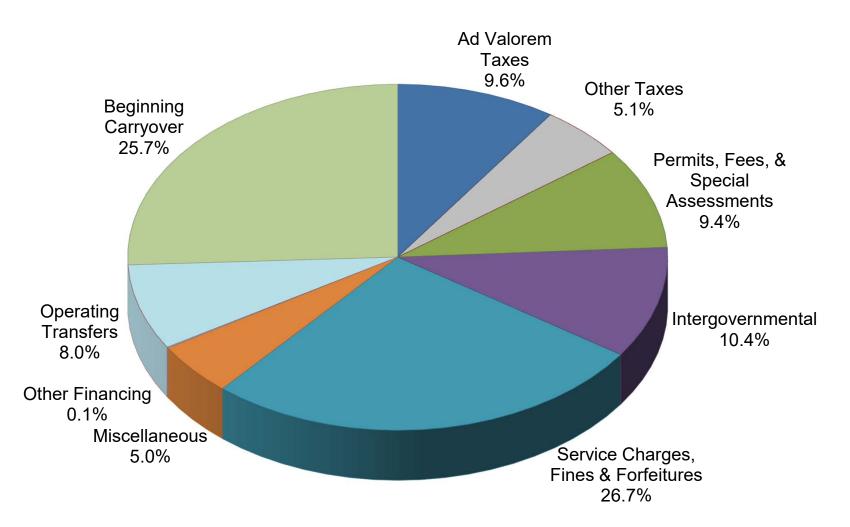

#### CITY OF PUNTA GORDA, FL REVENUE SUMMARY PROJECTED FY 2017

| * General Fund Ad Valorem Tax \$8,228,000 | 3.1969 mills | PERMITS, FEES, &    | INTERGOV'T   | SERVICE CHARGES.    | MISC.       | OTHER        | ALL FUND<br>SUBTOTAL | OPERATING    | BEGINNING    | SUBTOTAL        | INTERFUND      | ENTITY-WIDE   |
|-------------------------------------------|--------------|---------------------|--------------|---------------------|-------------|--------------|----------------------|--------------|--------------|-----------------|----------------|---------------|
| Estimated Revenues                        | TAXES        | SPECIAL ASSESSMENTS | REVENUE      | FINES & FORFEITURES | REVENUES    | FINANCING    | **less Interfund     | TRANSFERS    | CARRYOVER    | Incl. Interfund | ELIMINATIONS   | TOTAL         |
| 001 GENERAL FUND                          | \$11,574,256 | * \$1,355,320       | \$2,208,200  | \$476,275           | \$6,943,140 |              | \$22,557,191         | \$233,735    | \$4,306,287  | \$27,097,213    | (\$233,735)    | \$26,863,478  |
| 103 P G I CANAL MTCE DISTRICT             |              | 2,861,750           | 80,000       |                     | 17,300      |              | 2,959,050            |              | 1,084,439    | 4,043,489       |                | 4,043,489     |
| 104 B S I CANAL MTCE DISTRICT             |              | 588,215             |              |                     | 2,825       | 397,000      | 988,040              |              | 168,867      | 1,156,907       |                | 1,156,907     |
| 105 IMPACT FEES PARKS                     |              | 90,000              |              |                     |             |              | 90,000               |              | 233,192      | 323,192         |                | 323,192       |
| 109 IMPACT FEES TRANSPORTATION            |              | 58,700              |              |                     |             |              | 58,700               |              | 155,595      | 214,295         |                | 214,295       |
| 110 COMMUNITY REDEVELOP AGENCY            |              |                     | 988,358      |                     | 335,267     |              | 1,323,625            | 501,481      | 1,261,015    | 3,086,121       | (501,481)      | 2,584,640     |
| 111 COMMUNITY DEV BLOCK GRANT             |              |                     | 131,503      |                     |             |              | 131,503              |              |              | 131,503         |                | 131,503       |
| 113 SPECIAL USE FUND                      |              |                     |              |                     |             |              | -                    | 3,510,000    | 1,465,661    | 4,975,661       | (3,510,000)    | 1,465,661     |
| 114 ADDITIONAL FIVE CENT GAS TAX          | 278,000      |                     |              |                     | 200         |              | 278,200              | 459,000      | 57,891       | 795,091         | (459,000)      | 336,091       |
| 115 SIX CENT GAS TAX FUND                 | 590,000      |                     |              | 223,149             | 8,497       |              | 821,646              |              | 374,505      | 1,196,151       |                | 1,196,151     |
| 116 CHAR HBR NATL ESTUARY PRG             |              |                     | 1,069,439    |                     | 40,000      |              | 1,109,439            |              | 132,144      | 1,241,583       |                | 1,241,583     |
| 118 1% LOCAL OPTION SALES TAX             |              |                     | 2,800,000    |                     | 103,685     |              | 2,903,685            |              | 2,045,156    | 4,948,841       |                | 4,948,841     |
| 201 DEBT FUND                             |              |                     |              |                     |             |              | -                    | 1,338,313    | 1            | 1,338,314       | (1,338,313)    | 1             |
| 301 GENERAL CONSTRUCTION                  |              |                     | 2,036,113    |                     | 10,000      | 62,894       | 2,109,007            | 1,300,463    | 481,521      | 3,890,991       | (1,300,463)    | 2,590,528     |
| 402 UTILITIES O M & R FUND                |              | 1,550               |              | 17,875,155          | 121,500     |              | 17,998,205           |              | 7,642,386    | 25,640,591      |                | 25,640,591    |
| 411 UTILITIES CONSTRUCTION                |              |                     | 14,845,096   |                     |             | 15,650,000   | 30,495,096           | 5,733,600    | 224,999      | 36,453,695      | (5,733,600)    | 30,720,095    |
| 414 UTILITIES R&R RESERVE FUND            |              |                     |              |                     |             |              | -                    |              | 1,500,000    | 1,500,000       |                | 1,500,000     |
| 415 WATER SYSTEM CAPACITY ESCROW          |              | 1,279,748           |              |                     | 10,000      |              | 1,289,748            |              | 724,119      | 2,013,867       |                | 2,013,867     |
| 416 SEWER SYSTEM CAPACITY ESCROW          | 1            | 716,600             |              |                     | 13,400      |              | 730,000              |              | 806,132      | 1,536,132       |                | 1,536,132     |
| 417 SPECIAL ASSESS DISTRICT 4             |              |                     |              |                     | 555         |              | 555                  |              | 47,686       | 48,241          |                | 48,241        |
| 419 STATE REVOLVING LOAN FUND             |              |                     |              |                     | 4,310       |              | 4,310                | 360,573      | 377,561      | 742,444         | (360,573)      | 381,871       |
| 430 SANITATION FUND                       |              | 19,000              |              | 3,342,500           | 16,750      |              | 3,378,250            |              | 2,002,871    | 5,381,121       |                | 5,381,121     |
| 440 BUILDING CODE FUND                    |              | 923,450             |              | 25,000              | 28,800      |              | 977,250              |              | 1,050,229    | 2,027,479       |                | 2,027,479     |
| 450 LAISHLEY PARK MARINA                  |              |                     | 14,622       | 412,000             | 26,350      |              | 452,972              |              | 287,102      | 740,074         |                | 740,074       |
| 502 INFORMATION TECHNOLOGY                |              |                     |              | 1,187,125           | 1,500       |              | **                   |              | 322,845      | 1,511,470       | (1,187,125)    | 324,345       |
| 610 GILCHRIST INTENTION FUND              |              |                     |              |                     | 58          |              | 58                   |              | 5,113        | 5,171           |                | 5,171         |
| TOTAL                                     | \$12,442,256 | \$7,894,333         | \$24,173,331 | \$23,541,204        | \$7,684,137 | \$16,109,894 | ** \$90,656,530      | \$13,437,165 | \$26,757,317 | \$132,039,637   | (\$14,624,290) | \$117,415,347 |

# **REVENUE BUDGET SUMMARY PROJECTED FY 2017** \$132,039,637