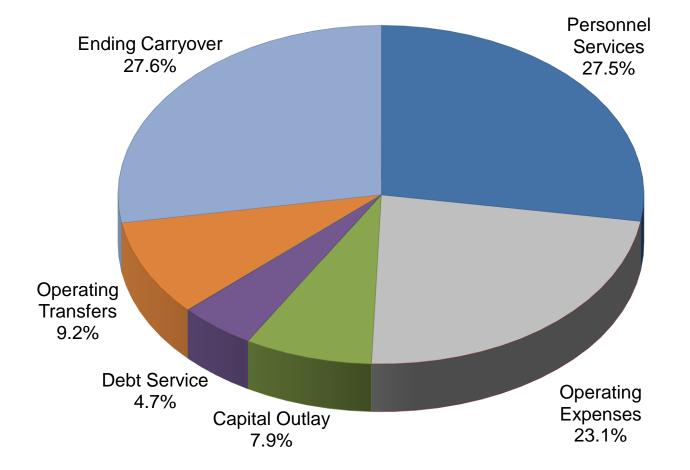

*                                       | 34,604                 | 409,815             | 1,497,555                   | (1,169,446)               | 328,109              |
| 610 GILCHRIST INTENTION FUND     |                       |                       |                   |                 |             | -                                       |                        | 5,086               | 5,086                       |                           | 5,086                |
| TOTAL                            | \$20,697,726          | \$17,393,194          | \$5,917,831       | \$3,500,766     | \$21,229 *  | \$46,477,610                            | \$6,932,243            | \$20,814,696        | \$75,277,685                | (\$8,513,960)             | \$66,763,725         |

\$75,277,685



### **CITY OF PUNTA GORDA, FL POSITION SUMMARY BUDGET FY 2018**

| 001 01-00         CITY COUNCIL <sup>1</sup> 5.00         5.00         5.00           ADMINISTRATION