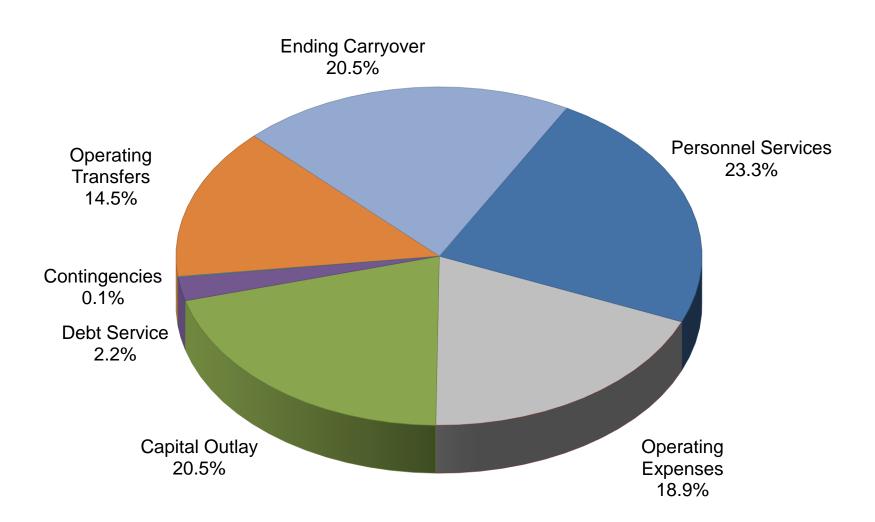

#### CITY OF PUNTA GORDA, FL EXPENDITURE SUMMARY BUDGET FY 2018

| Appropriations                   | PERSONNEL<br>SERVICES | OPERATING<br>EXPENSES | CAPITAL<br>OUTLAY | DEBT<br>SERVICE | CONTINGENCY | ALL FUND<br>SUBTOTAL<br>*less Interfund | OPERATING<br>TRANSFERS | ENDING<br>CARRYOVER | SUBTOTAL     | INTERFUND<br>ELIMINATIONS | ENTITY-WIDE<br>TOTAL |
|----------------------------------|-----------------------|-----------------------|-------------------|-----------------|-------------|-----------------------------------------|------------------------|---------------------|--------------|---------------------------|----------------------|
| 001 GENERAL FUND                 | \$13,681,151          | \$4,249,176           | \$820,500         |                 | \$15,000    | \$18,765,827                            | \$2,224,000            | \$3,113,563         | \$24,103,390 | (\$309,335)               | \$23,794,055         |
| 103 P G I CANAL MTCE DISTRICT    | 633,150               | 2,090,825             | 2,500             |                 |             | 2,726,475                               |                        | 1,065,357           | 3,791,832    | (, , , ,                  | 3,791,832            |
| 104 B S I CANAL MTCE DISTRICT    | 35,837                | 352,805               |                   | 86,700          |             | 475,342                                 |                        | 291,499             | 766,841      |                           | 766,841              |
| 105 IMPACT FEES PARKS            |                       |                       |                   |                 |             | -                                       | 80,000                 | 93,439              | 173,439      |                           | 173,439              |
| 109 IMPACT FEES TRANSPORTATION   |                       |                       |                   |                 |             | -                                       | 48,000                 | 56,508              | 104,508      |                           | 104,508              |
| 110 COMMUNITY REDEVELOP AGENCY   |                       | 333,610               |                   |                 |             | 333,610                                 | 1,379,440              | 1,185,628           | 2,898,678    | (575,000)                 | 2,323,678            |
| 111 COMMUNITY DEV BLOCK GRANT    |                       |                       |                   |                 |             | -                                       |                        |                     | -            |                           | 0                    |
| 113 SPECIAL USE FUND             |                       |                       |                   |                 |             | -                                       | 494,335                | 3,896,774           | 4,391,109    |                           | 4,391,109            |
| 114 ADDITIONAL FIVE CENT GAS TAX |                       | 740,000               |                   |                 |             | 740,000                                 |                        | 35,791              | 775,791      | (459,000)                 | 316,791              |
| 115 SIX CENT GAS TAX FUND        |                       | 836,035               |                   |                 |             | 836,035                                 |                        | 356,905             | 1,192,940    |                           | 1,192,940            |
| 116 CHAR HBR NATL ESTUARY PRG    | 434,659               | 480,026               |                   |                 |             | 914,685                                 |                        | 94,563              | 1,009,248    |                           | 1,009,248            |
| 118 1% LOCAL OPTION SALES TAX    |                       |                       | 3,584,745         |                 |             | 3,584,745                               | 90,000                 |                     | 3,674,745    |                           | 3,674,745            |
| 201 DEBT FUND                    |                       |                       |                   | 1,379,440       |             | 1,379,440                               |                        |                     | 1,379,440    | (1,379,440)               | 0                    |
| 301 GENERAL CONSTRUCTION         |                       |                       | 2,143,000         |                 | 21,683      | 2,164,683                               |                        |                     | 2,164,683    | (1,593,000)               | 571,683              |
| 402 UTILITIES O M & R FUND       | 5,833,628             | 6,494,455             | 600,000           |                 | 50,000      | 12,978,083                              | 8,341,600              | 3,580,791           | 24,900,474   | (208,000)                 | 24,692,474           |
| 411 UTILITIES CONSTRUCTION       |                       |                       | 12,610,000        |                 |             | 12,610,000                              |                        |                     | 12,610,000   | (8,710,000)               | 3,900,000            |
| 414 UTILITIES R&R RESERVE FUND   |                       |                       |                   |                 |             | -                                       |                        | 1,500,000           | 1,500,000    |                           | 1,500,000            |
| 415 WATER SYSTEM CAPACITY ESCROW |                       |                       |                   |                 |             | -                                       | 858,000                | 1,196,867           | 2,054,867    |                           | 2,054,867            |
| 416 SEWER SYSTEM CAPACITY ESCROW |                       |                       |                   |                 |             | -                                       | 910,573                | 684,386             | 1,594,959    |                           | 1,594,959            |
| 417 SPECIAL ASSESS DISTRICT 4    |                       |                       |                   |                 |             | -                                       |                        | 48,726              | 48,726       |                           | 48,726               |
| 419 STATE REVOLVING LOAN FUND    |                       |                       |                   | 776,353         |             | 776,353                                 |                        | 805,665             | 1,582,018    | (1,192,173)               | 389,845              |
| 430 SANITATION FUND              | 1,344,682             | 1,934,070             | 609,000           |                 |             | 3,887,752                               |                        | 865,105             | 4,752,857    |                           | 4,752,857            |
| 440 BUILDING CODE FUND           | 705,321               | 172,760               | 26,500            |                 |             | 904,581                                 |                        | 1,199,393           | 2,103,974    |                           | 2,103,974            |
| 450 LAISHLEY PARK MARINA         |                       | 433,130               | 6,000             |                 |             | 439,130                                 |                        | 312,514             | 751,644      |                           | 751,644              |
| 502 INFORMATION TECHNOLOGY       | 536,750               | 702,655               | 75,000            |                 |             | *                                       |                        | 39,914              | 1,354,319    | (1,202,734)               | 151,585              |
| 610 GILCHRIST INTENTION FUND     |                       |                       |                   |                 |             | -                                       |                        | 5,221               | 5,221        |                           | 5,221                |
| TOTAL                            | \$23,205,178          | \$18,819,547          | \$20,477,245      | \$2,242,493     | \$86,683    | * \$63,516,741                          | \$14,425,948           | \$20,428,609        | \$99,685,703 | (\$15,628,682)            | \$84,057,021         |

## EXPENDITURES BUDGET SUMMARY FY 2018 \$99,685,703