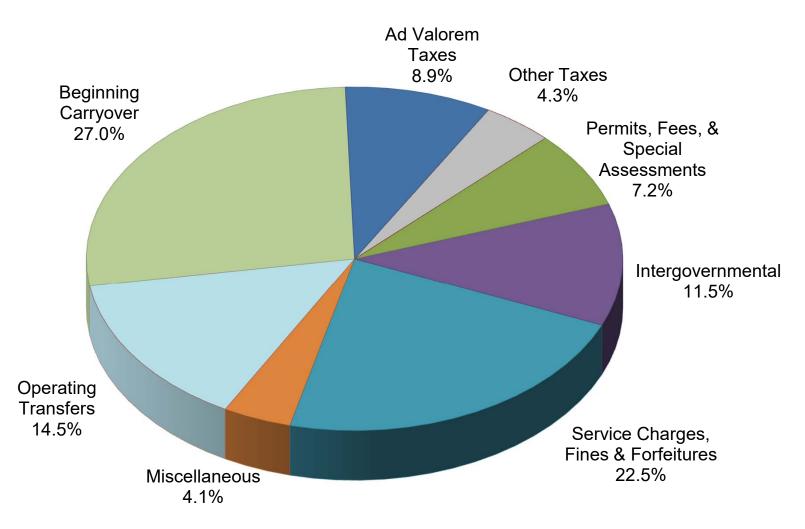

#### CITY OF PUNTA GORDA, FL REVENUE SUMMARY BUDGET FY 2018

| * General Fund Ad Valorem Tax \$8,847,000 | 3.1969 mills |                                         |                       |                                         |                   | 071155             | ALL FUND                     | 0050 17010             |                        | 0.0770741                   |                           |                      |
|-------------------------------------------|--------------|-----------------------------------------|-----------------------|-----------------------------------------|-------------------|--------------------|------------------------------|------------------------|------------------------|-----------------------------|---------------------------|----------------------|
| Estimated Revenues                        | TAXES        | PERMITS, FEES, &<br>SPECIAL ASSESSMENTS | INTERGOV'T<br>REVENUE | SERVICE CHARGES,<br>FINES & FORFEITURES | MISC.<br>REVENUES | OTHER<br>FINANCING | SUBTOTAL<br>**less Interfund | OPERATING<br>TRANSFERS | BEGINNING<br>CARRYOVER | SUBTOTAL<br>Incl. Interfund | INTERFUND<br>ELIMINATIONS | ENTITY-WIDE<br>TOTAL |
| 001 GENERAL FUND                          | \$12,239,450 | * \$1,383,790                           | \$2,195,520           | \$455,620                               | \$3,494,657       |                    | \$19,769,037                 | \$309,335              | \$4,025,018            | \$24,103,390                | (\$309,335)               | \$23,794,055         |
| 103 P G I CANAL MTCE DISTRICT             |              | 2,861,750                               |                       |                                         | 10,400            |                    | 2,872,150                    |                        | 919,682                | 3,791,832                   |                           | 3,791,832            |
| 104 B S I CANAL MTCE DISTRICT             |              | 572,750                                 |                       |                                         | 2,500             |                    | 575,250                      |                        | 191,591                | 766,841                     |                           | 766,841              |
| 105 IMPACT FEES PARKS                     |              | 80,000                                  |                       |                                         |                   |                    | 80,000                       |                        | 93,439                 | 173,439                     |                           | 173,439              |
| 109 IMPACT FEES TRANSPORTATION            |              | 45,000                                  |                       |                                         |                   |                    | 45,000                       |                        | 59,508                 | 104,508                     |                           | 104,508              |
| 110 COMMUNITY REDEVELOP AGENCY            |              |                                         | 1,133,253             |                                         | 376,362           |                    | 1,509,615                    | 575,000                | 814,063                | 2,898,678                   | (575,000)                 | 2,323,678            |
| 111 COMMUNITY DEV BLOCK GRANT             |              |                                         |                       |                                         |                   |                    | -                            |                        |                        | -                           |                           | 0                    |
| 113 SPECIAL USE FUND                      |              |                                         |                       |                                         |                   |                    | -                            |                        | 4,391,109              | 4,391,109                   |                           | 4,391,109            |
| 114 ADDITIONAL FIVE CENT GAS TAX          | 281,000      |                                         |                       |                                         |                   |                    | 281,000                      | 459,000                | 35,791                 | 775,791                     | (459,000)                 | 316,791              |
| 115 SIX CENT GAS TAX FUND                 | 592,000      |                                         |                       | 236,983                                 | 8,612             |                    | 837,595                      |                        | 355,345                | 1,192,940                   |                           | 1,192,940            |
| 116 CHAR HBR NATL ESTUARY PRG             |              |                                         | 904,500               |                                         | 50,000            |                    | 954,500                      |                        | 54,748                 | 1,009,248                   |                           | 1,009,248            |
| 118 1% LOCAL OPTION SALES TAX             |              |                                         | 2,800,000             |                                         |                   |                    | 2,800,000                    |                        | 874,745                | 3,674,745                   |                           | 3,674,745            |
| 201 DEBT FUND                             |              |                                         |                       |                                         |                   |                    | -                            | 1,379,440              |                        | 1,379,440                   | (1,379,440)               | 0                    |
| 301 GENERAL CONSTRUCTION                  |              |                                         | 550,000               |                                         |                   |                    | 550,000                      | 1,593,000              | 21,683                 | 2,164,683                   | (1,593,000)               | 571,683              |
| 402 UTILITIES O M & R FUND                |              | 1,300                                   |                       | 16,631,110                              | 96,315            |                    | 16,728,725                   | 208,000                | 7,963,749              | 24,900,474                  | (208,000)                 | 24,692,474           |
| 411 UTILITIES CONSTRUCTION                |              |                                         | 3,900,000             |                                         |                   |                    | 3,900,000                    | 8,710,000              |                        | 12,610,000                  | (8,710,000)               | 3,900,000            |
| 414 UTILITIES R&R RESERVE FUND            |              |                                         |                       |                                         |                   |                    | -                            |                        | 1,500,000              | 1,500,000                   |                           | 1,500,000            |
| 415 WATER SYSTEM CAPACITY ESCROW          |              | 650,000                                 |                       |                                         | 16,000            |                    | 666,000                      |                        | 1,388,867              | 2,054,867                   |                           | 2,054,867            |
| 416 SEWER SYSTEM CAPACITY ESCROW          |              | 650,000                                 |                       |                                         | 7,000             |                    | 657,000                      |                        | 937,959                | 1,594,959                   |                           | 1,594,959            |
| 417 SPECIAL ASSESS DISTRICT 4             |              |                                         |                       |                                         | 485               |                    | 485                          |                        | 48,241                 | 48,726                      |                           | 48,726               |
| 419 STATE REVOLVING LOAN FUND             |              |                                         |                       |                                         | 7,975             |                    | 7,975                        | 1,192,173              | 381,870                | 1,582,018                   | (1,192,173)               | 389,845              |
| 430 SANITATION FUND                       |              | 19,000                                  |                       | 3,488,160                               | 5,375             |                    | 3,512,535                    |                        | 1,240,322              | 4,752,857                   |                           | 4,752,857            |
| 440 BUILDING CODE FUND                    |              | 921,250                                 |                       | 21,000                                  | 14,000            |                    | 956,250                      |                        | 1,147,724              | 2,103,974                   |                           | 2,103,974            |
| 450 LAISHLEY PARK MARINA                  |              |                                         | 11,000                | 429,500                                 | 24,150            |                    | 464,650                      |                        | 286,994                | 751,644                     |                           | 751,644              |
| 502 INFORMATION TECHNOLOGY                |              |                                         |                       | 1,202,734                               | 1,500             |                    | **                           |                        | 150,085                | 1,354,319                   | (1,202,734)               | 151,585              |
| 610 GILCHRIST INTENTION FUND              |              |                                         |                       |                                         | 50                |                    | 50                           |                        | 5,171                  | 5,221                       |                           | 5,221                |
| TOTAL                                     | \$13,112,450 | \$7,184,840                             | \$11,494,273          | \$22,465,107                            | \$4,115,381       | \$0                | ** \$57,167,817              | \$14,425,948           | \$26,887,704           | \$99,685,703                | (\$15,628,682)            | \$84,057,021         |

## **REVENUE BUDGET SUMMARY FY 2018** \$99,685,703