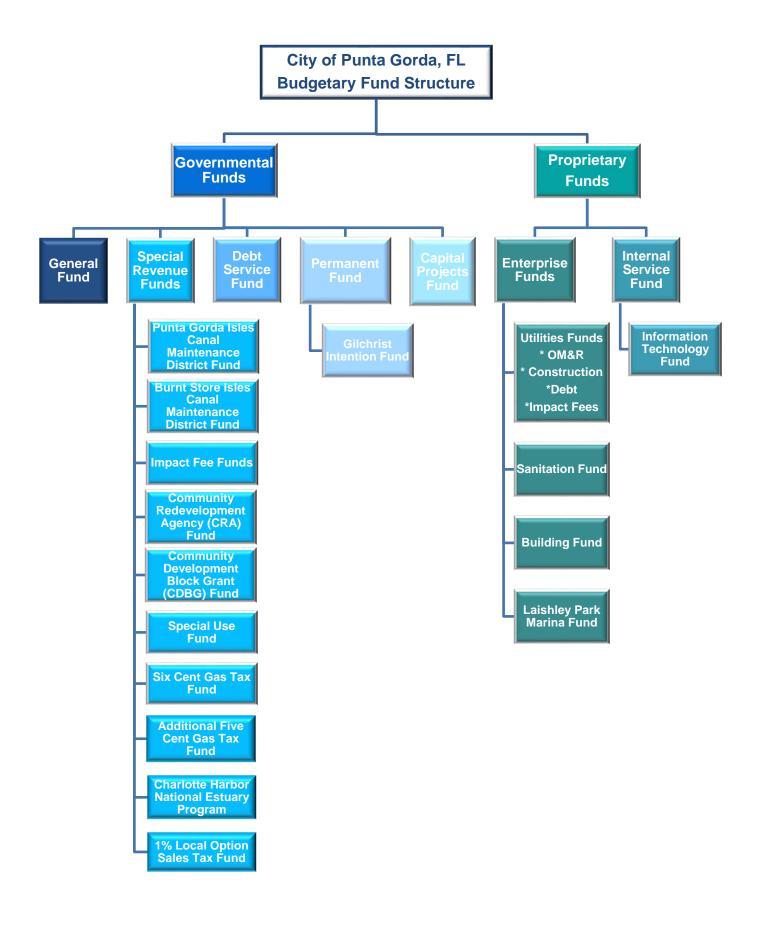

### **BUDGET OVERVIEW – ALL FUNDS**

- Organization Structure
- Budgetary Fund Structure
- All Funds Summaries

Budget FY 2018

Projected FY 2017

Actual FY 2016

Actual FY 2015

- Position Summary