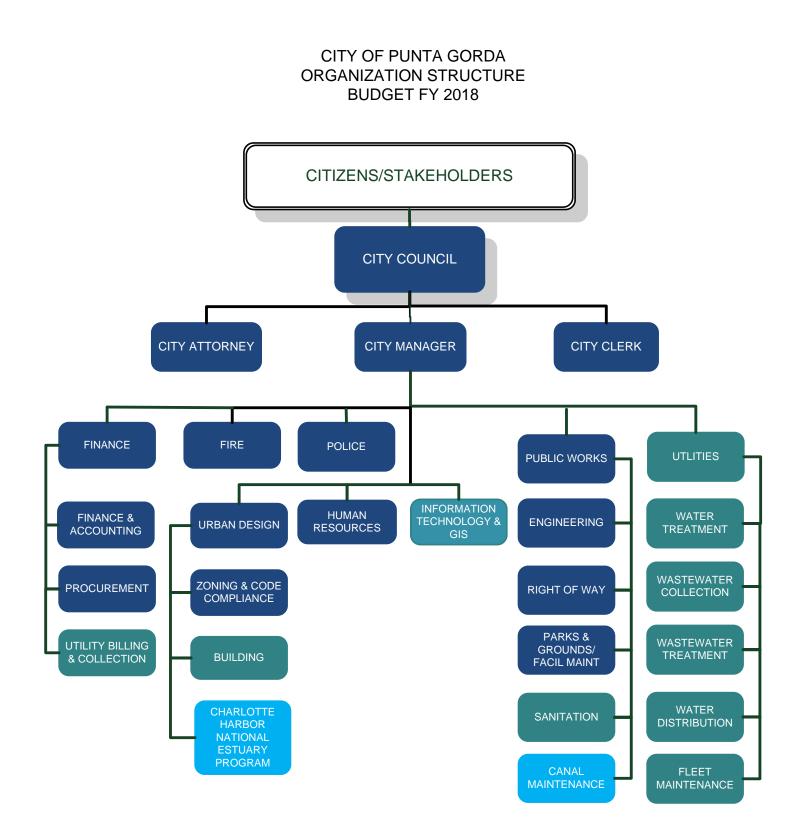

### **BUDGET OVERVIEW – ALL FUNDS**

- Organization Structure
- Budgetary Fund Structure
- All Funds Summaries

Budget FY 2018

Projected FY 2017

Actual FY 2016

Actual FY 2015

- Position Summary