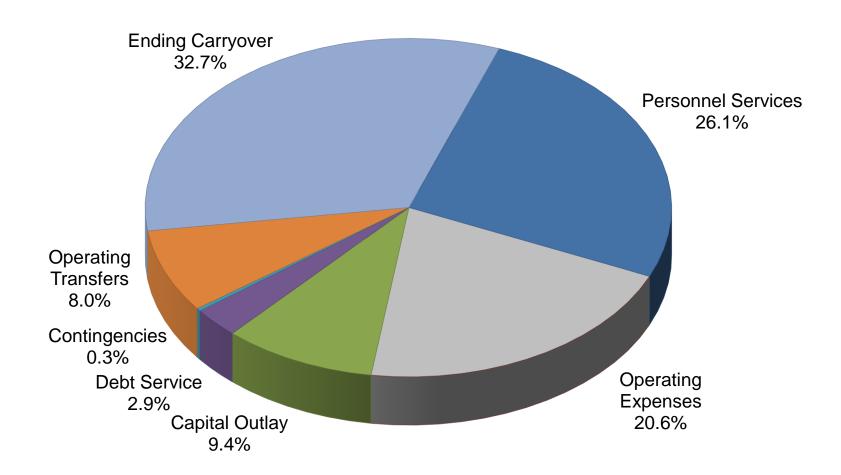

#### CITY OF PUNTA GORDA, FL EXPENDITURE SUMMARY PROJECTED FY 2017

| Appropriations                   | PERSONNEL<br>SERVICES | OPERATING<br>EXPENSES | CAPITAL<br>OUTLAY | DEBT<br>SERVICE | CONTINGENCY   | ALL FUND<br>SUBTOTAL<br>*less Interfund | OPERATING<br>TRANSFERS | ENDING<br>CARRYOVER | SUBTOTAL<br>Incl. Interfund | INTERFUND<br>ELIMINATIONS | ENTITY-WIDE<br>TOTAL |
|----------------------------------|-----------------------|-----------------------|-------------------|-----------------|---------------|-----------------------------------------|------------------------|---------------------|-----------------------------|---------------------------|----------------------|
| 001 GENERAL FUND                 | \$13,076,437          | \$4,338,759           | \$633,518         |                 | \$15,000      | \$18,063,714                            | \$5,008,481            | \$4,025,018         | \$27,097,213                | (\$233,735)               | \$26,863,478         |
| 103 P G I CANAL MTCE DISTRICT    | 609,752               | 2,434,055             | 80,000            |                 |               | 3,123,807                               |                        | 919,682             | 4,043,489                   |                           | 4,043,489            |
| 104 B S I CANAL MTCE DISTRICT    | 35,096                | 400,520               | 529,700           |                 |               | 965,316                                 |                        | 191,591             | 1,156,907                   |                           | 1,156,907            |
| 105 IMPACT FEES PARKS            |                       |                       |                   |                 |               | -                                       | 229,753                | 93,439              | 323,192                     |                           | 323,192              |
| 109 IMPACT FEES TRANSPORTATION   |                       |                       |                   |                 |               | -                                       | 154,787                | 59,508              | 214,295                     |                           | 214,295              |
| 110 COMMUNITY REDEVELOP AGENCY   |                       | 603,455               | 330,290           |                 |               | 933,745                                 | 1,338,313              | 814,063             | 3,086,121                   | (501,481)                 | 2,584,640            |
| 111 COMMUNITY DEV BLOCK GRANT    |                       | 126,503               | 5,000             |                 |               | 131,503                                 |                        |                     | 131,503                     |                           | 131,503              |
| 113 SPECIAL USE FUND             |                       |                       |                   | 62,894          |               | 62,894                                  | 521,658                | 4,391,109           | 4,975,661                   | (3,510,000)               | 1,465,661            |
| 114 ADDITIONAL FIVE CENT GAS TAX |                       | 759,300               |                   |                 |               | 759,300                                 |                        | 35,791              | 795,091                     | (459,000)                 | 336,091              |
| 115 SIX CENT GAS TAX FUND        |                       | 840,806               |                   |                 |               | 840,806                                 |                        | 355,345             | 1,196,151                   |                           | 1,196,151            |
| 116 CHAR HBR NATL ESTUARY PRG    | 451,231               | 735,604               |                   |                 |               | 1,186,835                               |                        | 54,748              | 1,241,583                   |                           | 1,241,583            |
| 118 1% LOCAL OPTION SALES TAX    |                       | 6,705                 | 3,977,391         |                 | 874,745       | 4,858,841                               | 90,000                 |                     | 4,948,841                   |                           | 4,948,841            |
| 201 DEBT FUND                    |                       |                       |                   | 1,338,314       |               | 1,338,314                               |                        |                     | 1,338,314                   | (1,338,313)               | 1                    |
| 301 GENERAL CONSTRUCTION         |                       |                       | 3,869,308         |                 | 21,683        | 3,890,991                               |                        |                     | 3,890,991                   | (1,300,463)               | 2,590,528            |
| 402 UTILITIES O M & R FUND       | 5,465,425             | 6,260,270             | 1,030,147         |                 | 50,000        | 12,805,842                              | 4,871,000              | 7,963,749           | 25,640,591                  |                           | 25,640,591           |
| 411 UTILITIES CONSTRUCTION       |                       |                       | 35,406,676        |                 | 1,047,019     | 36,453,695                              |                        |                     | 36,453,695                  | (5,733,600)               | 30,720,095           |
| 414 UTILITIES R&R RESERVE FUND   |                       |                       |                   |                 |               | -                                       |                        | 1,500,000           | 1,500,000                   |                           | 1,500,000            |
| 415 WATER SYSTEM CAPACITY ESCROW |                       |                       |                   |                 |               | -                                       | 625,000                | 1,388,867           | 2,013,867                   |                           | 2,013,867            |
| 416 SEWER SYSTEM CAPACITY ESCROW |                       |                       |                   |                 |               | -                                       | 598,173                | 937,959             | 1,536,132                   |                           | 1,536,132            |
| 417 SPECIAL ASSESS DISTRICT 4    |                       |                       |                   |                 |               | -                                       |                        | 48,241              | 48,241                      |                           | 48,241               |
| 419 STATE REVOLVING LOAN FUND    |                       |                       |                   | 360,574         |               | 360,574                                 |                        | 381,870             | 742,444                     | (360,573)                 | 381,871              |
| 430 SANITATION FUND              | 1,267,939             | 1,773,305             | 1,099,555         |                 |               | 4,140,799                               |                        | 1,240,322           | 5,381,121                   |                           | 5,381,121            |
| 440 BUILDING CODE FUND           | 682,972               | 171,783               | 25,000            |                 |               | 879,755                                 |                        | 1,147,724           | 2,027,479                   |                           | 2,027,479            |
| 450 LAISHLEY PARK MARINA         |                       | 435,080               | 18,000            |                 |               | 453,080                                 |                        | 286,994             | 740,074                     |                           | 740,074              |
| 502 INFORMATION TECHNOLOGY       | 431,933               | 608,071               | 321,381           |                 |               | *                                       |                        | 150,085             | 1,511,470                   | (1,187,125)               | 324,345              |
| 610 GILCHRIST INTENTION FUND     |                       |                       |                   |                 |               | -                                       |                        | 5,171               | 5,171                       |                           | 5,171                |
| TOTAL                            | \$22,020,785          | \$19,494,216          | \$47,325,966      | \$1,761,782     | \$2,008,447 * | \$91,249,811                            | \$13,437,165           | \$25,991,276        | \$132,039,637               | (\$14,624,290)            | \$117,415,347        |

### EXPENDITURES BUDGET SUMMARY PROJECTED FY 2017 \$132,039,637