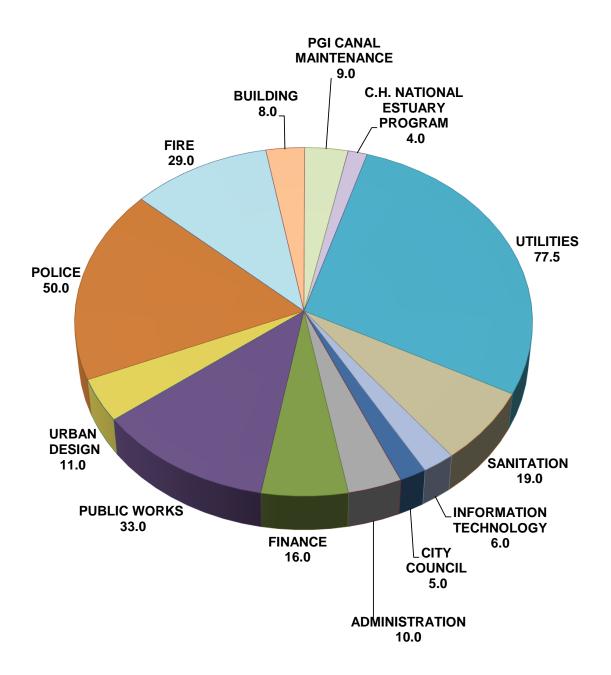

|

<sup>1</sup> Employee count includes 5 City Council members as 5 FTEs

<sup>2</sup> Mid-year FY 2015 adjustment -- Part time operator position made full time in Wastewater Treatment Plant

<sup>3</sup> Mid-year FY 2016 adjustment -- (2) operator trainee position made full time in Wasteward Fredminn r and Part time cashier position was made full time in Billing and Collections Building inspector added and a PT clerk position was made full time in Building <sup>4</sup> Mid-year FY 2017 adjustment -- Full time dispatcher added in Police

Zoning official reinstated and planner position eliminated in Urban Design Dept

<sup>5</sup> Changes for FY 2018 are explained in the budget message and each divisions' budget narrative

### **POSITION SUMMARY FY 2018**