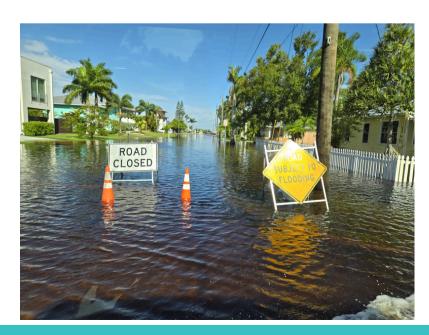

## **Road Closures**

Due to flooding the following streets are closed:

- -US 41 NB Bridge
- -US 41 at Virginia
- Taylor St / W Retta Esplanade to W Marion Ave
- Wood St / E Marion St
- Wood St / E Olympia Ave
- MLK / E Marion Ave
- MLK / E Olympia Ave
- Chasteen St / W Olympia Ave to W Retta Esplanade
- Berry St / W Retta Esplanade to W Marion Ave
- Dolly St / W Marion Ave to W Retta Esplanade
- Gill St / W Retta Esplanade to W Marion Ave
- Sullivan St / W Retta Esplanade to Tamiami Trail
- Nesbit St / E Olympia to E Marion
- Rio Villa Dr / Vasco St
- Rio Villa Dr / Almar D
- Brown St / E Marion Ave to E Olympia Ave
- Nesbit St / E Marion Ave to Tamiami Trail
- Dupont St / E Marion Ave
- W Marion Ave/ Dolly St to Maud St
- E Marion Ave / Cooper St
- W Marion Ave / Tamiami Trail to Shreve St
- McGregor St / W Olympia