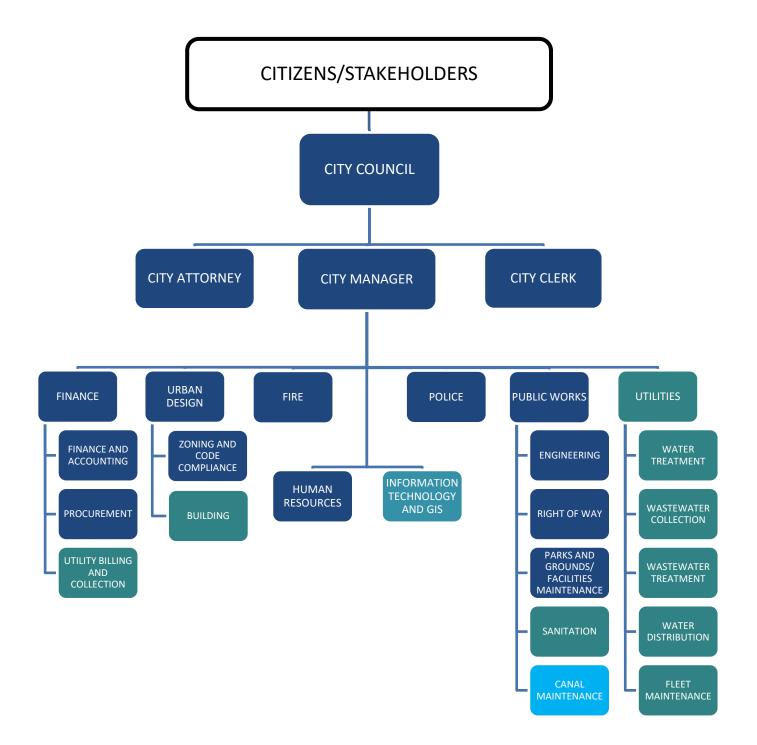

### **BUDGET OVERVIEW – ALL FUNDS**

- Organization Structure
- Budgetary Fund Structure
- All Funds Summaries
  - Proposed Budget FY 2024
  - Projected FY 2023
  - Actual FY 2022
  - Actual FY 2021
- Position Summary



### CITY OF PUNTA GORDA, FL ORGANIZATION STRUCTURE BUDGET FY 2024





#### CITY OF PUNTA GORDA, FL REVENUE SUMMARY PROPOSED BUDGET FY 2024

\* General Fund Ad Valorem Tax \$17,352,105 3.9500 mills

| Estimated Revenues               | TAXES        | PERMITS, FEES,<br>& SPECIAL<br>ASSESSMENTS | INTERGOV'T<br>REVENUE | SERVICE<br>CHARGES, FINES &<br>FORFEITURES | MISC<br>REVENUES | OTHER<br>FINANCING | ALL FUND<br>SUBTOTAL<br>**less Interfund | OPERATING<br>TRANSFERS | BEGINNING<br>CARRYOVER | SUBTOTAL Incl.<br>Interfund | INTERFUND<br>ELIMINATIONS | ENTITY-WIDE<br>TOTAL |
|----------------------------------|--------------|--------------------------------------------|-----------------------|--------------------------------------------|------------------|--------------------|------------------------------------------|------------------------|---------------