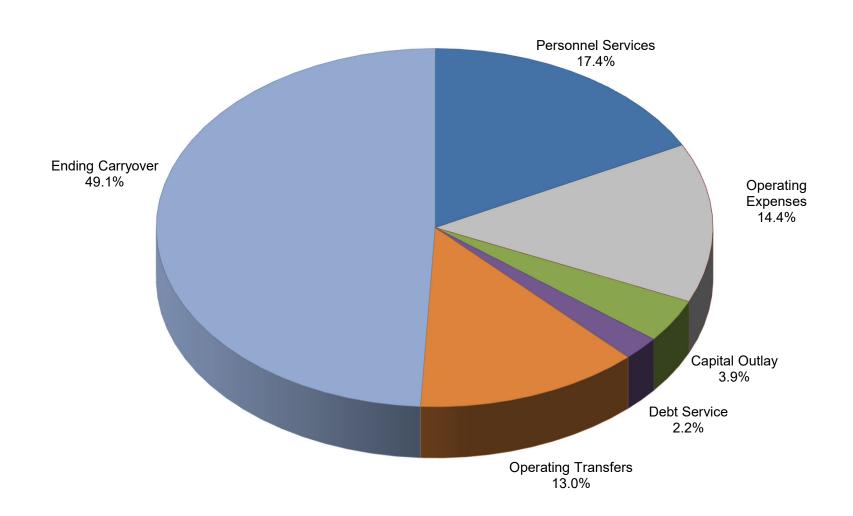

### CITY OF PUNTA GORDA, FL EXPENDITURE SUMMARY PROPOSED BUDGET FY 2024

| Appropriations                   | PERSONNEL<br>SERVICES | OPERATING<br>EXPENSES | CAPITAL<br>OUTLAY | DEBT<br>SERVICE | CONTINGENCY | ALL FUND<br>SUBTOTAL<br>*less Interfund | OPERATING<br>TRANSFERS | ENDING<br>CARRYOVER | SUBTOTAL<br>Incl. Interfund | INTERFUND<br>ELIMINATIONS | ENTITY-WIDE<br>TOTAL |
|----------------------------------|-----------------------|-----------------------|-------------------|-----------------|-------------|-----------------------------------------|------------------------|---------------------|-----------------------------|---------------------------|----------------------|
| 001 GENERAL FUND                 | \$21,162,015          | \$7,050,200           | \$1,554,225       | \$0             | \$15,000    | \$29,781,440                            | \$4,823,520            | \$8,803,743         | \$43,408,703                | \$0                       | \$43,408,703         |
| 103 P G I CANAL MTCE DISTRICT    | 955,355               | 818,035               | 231,500           | 0               | 50,000      | 2,054,890                               | 42,426,305             | 3,756,071           | 48,237,266                  | 0                         | 48,237,266           |
| 104 B S I CANAL MTCE DISTRICT    | 50,905                | 662,495               | 0                 | 0               | 50,000      | 763,400                                 | 3,155,580              | 863,305             | 4,782,285                   | 0                         | 4,782,285            |
| 105 IMPACT FEES PARKS            | 0                     | 0                     | 0                 | 0               | 0           | 0                                       | 100,000                | 233,758             | 333,758                     | 0                         | 333,758              |
| 110 COMMUNITY REDEVELOP AGENCY   | 0                     | 396,295               | 0                 | 0               | 0           | 396,295                                 | 8,251,794              | 656,743             | 9,304,832                   | (1,306,520)               | 7,998,312            |
| 113 SPECIAL USE FUND             | 0                     | 0                     | 0                 | 0               | 0           | 0                                       | 450,000                | 3,306,304           | 3,756,304                   | 0                         | 3,756,304            |
| 114 ADDITIONAL FIVE CENT GAS TAX | 0                     | 1,030,000             | 0                 | 0               | 0           | 1,030,000                               | 0                      | 51,193              | 1,081,193                   | (709,000)                 | 372,193              |
| 115 SIX CENT GAS TAX FUND        | 0                     | 1,441,615             | 0                 | 0               | 0           | 1,441,615                               | 0                      | 333,065             | 1,774,680                   | (254,000)                 | 1,520,680            |
| 118 1% LOCAL OPTION SALES TAX    | 0                     | 0                     | 3,834,845         | 1,825,095       | 0           | 5,659,940                               | 0                      | 0                   | 5,659,940                   | 0                         | 5,659,940            |
| 120 IMPACT FEES MOBILITY         | 0                     | 0                     | 0                 | 0               | 0           | 0                                       | 248,000                | 219,194             | 467,194                     | 0                         | 467,194              |
| 121 IMPACT FEES PUBLIC SAFETY    | 0                     | 0                     | 0                 | 0               | 0           | 0                                       | 0                      | 541,916             | 541,916                     | 0                         | 541,916              |
| 201 DEBT FUND                    | 0                     | 0                     | 0                 | 53,833,679      | 0           | 53,833,679                              | 0                      | 0                   | 53,833,679                  | (53,833,679)              | 0                    |
| 301 GENERAL CONSTRUCTION         | 0                     | 0                     | 1,879,000         | 0               | 0           | 1,879,000                               | 0                      | 1,500,000           | 3,379,000                   | (3,352,000)               | 27,000               |
| 402 UTILITIES O M & R FUND       | 7,908,475             | 9,631,835             | 700,000           | 0               | 50,000      | 18,290,310                              | 10,589,595             | 4,755,786           | 33,635,691                  | (499,800)                 | 33,135,891           |
| 411 UTILITIES CONSTRUCTION       | 0                     | 0                     | 8,090,000         | 0               | 0           | 8,090,000                               | 0                      | 0                   | 8,090,000                   | (8,090,000)               | 0                    |
| 414 UTILITIES R&R RESERVE FUND   | 0                     | 0                     | 0                 | 0               | 0           | 0                                       | 0                      | 1,500,000           | 1,500,000                   | 0                         | 1,500,000            |
| 415 WATER SYSTEM CAPACITY ESCROW | 0                     | 0                     | 0                 | 0               | 0           | 0                                       | 499,800                | 1,682,231           | 2,182,031                   | 0                         | 2,182,031            |
| 416 SEWER SYSTEM CAPACITY ESCROW | 0                     | 0                     | 0                 | 0               | 0           | 0                                       | 0                      | 1,897,305           | 1,897,305                   | 0                         | 1,897,305            |
| 417 SPECIAL ASSESS DISTRICT 4    | 0                     | 0                     | 0                 | 0               | 0           | 0                                       | 0                      | 55,049              | 55,049                      | 0                         | 55,049               |
| 419 STATE REVOLVING LOAN FUND    | 0                     | 0                     | 0                 | 999,595         | 0           | 999,595                                 | 0                      | 4,252,044           | 5,251,639                   | (2,499,595)               | 2,752,044            |
| 430 SANITATION FUND              | 1,769,890             | 2,796,405             | 400,000           | 0               | 0           | 4,966,295                               | 0                      | 538,133             | 5,504,428                   | 0                         | 5,504,428            |
| 440 BUILDING CODE FUND           | 1,376,520             | 642,825               | 40,000            | 0               | 0           | 2,059,345                               | 0                      | 3,058,343           | 5,117,688                   | 0                         | 5,117,688            |
| 450 LAISHLEY PARK MARINA         | 0                     | 598,155               | 19,000            | 0               | 0           | 617,155                                 | 0                      | 240,972             | 858,127                     | 0                         | 858,127              |
| 502 INFORMATION TECHNOLOGY       | 970,165               | 1,596,660             | 460,000           | 0               | 0           | *                                       | 0                      | 7,900               | 3,034,725                   | (2,966,945)               | 67,780               |
| 610 GILCHRIST INTENTION FUND     | 0                     | 0                     | 0                 | 0               | 0           | 0                                       | 0                      | 5,858               | 5,858                       | 0                         | 5,858                |
| TOTAL                            | \$34,193,325          | \$26,664,520          | \$17,208,570      | \$56,658,369    | \$165,000 * | \$131,862,959                           | \$70,544,594           | \$38,258,913        | \$243,693,291               | (\$73,511,539)            | \$170,181,752        |

# EXPENDITURES PROPOSED BUDGET SUMMARY FY 2024 \$243,693,291