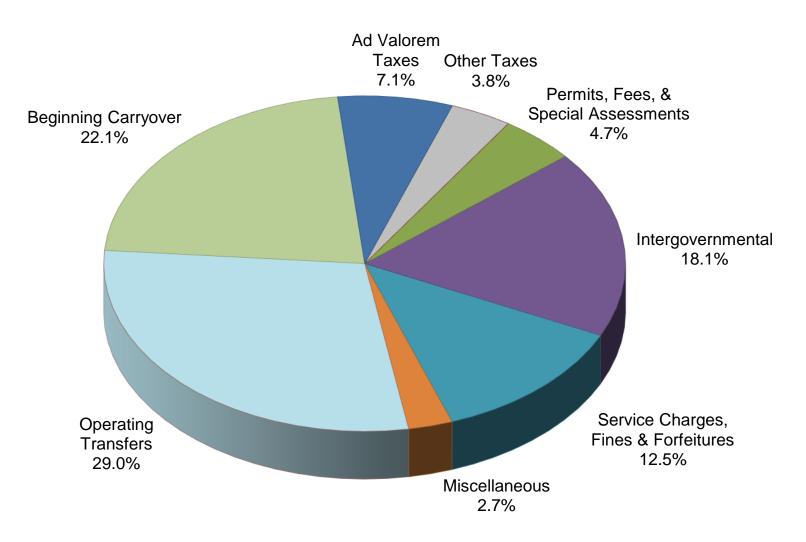

#### CITY OF PUNTA GORDA, FL REVENUE SUMMARY PROPOSED BUDGET FY 2024

\* General Fund Ad Valorem Tax \$17,352,105 3.9500 mills

| Estimated Revenues               | TAXES        | PERMITS, FEES,<br>& SPECIAL<br>ASSESSMENTS | INTERGOV'T<br>REVENUE | SERVICE<br>CHARGES, FINES &<br>FORFEITURES | MISC<br>REVENUES | OTHER<br>FINANCING | ALL FUND<br>SUBTOTAL<br>**less Interfund | OPERATING<br>TRANSFERS | BEGINNING<br>CARRYOVER | SUBTOTAL Incl.<br>Interfund | INTERFUND<br>ELIMINATIONS | ENTITY-WIDE<br>TOTAL |
|----------------------------------|--------------|--------------------------------------------|-----------------------|--------------------------------------------|------------------|--------------------|------------------------------------------|------------------------|------------------------|-----------------------------|---------------------------|----------------------|
| 001 GENERAL FUND                 | \$21,275,655 | \$1,878,915                                | \$3,532,790           | \$484,610                                  | \$5,071,615      | \$0                | \$32,243,585                             | \$0                    | \$11,165,118           | \$43,408,703                | \$0                       | \$43,408,703         |
| 103 P G I CANAL MTCE DISTRICT    | 0            | 5,721,060                                  | 35,355,255            | 0                                          | 150,500          | 0                  | 41,226,815                               | 0                      | 7,010,451              | 48,237,266                  | \$0                       | 48,237,266           |
| 104 B S I CANAL MTCE DISTRICT    | 0            | 1,016,100                                  | 3,089,025             | 0                                          | 21,000           | 0                  | 4,126,125                                | 0                      | 656,160                | 4,782,285                   | \$0                       | 4,782,285            |
| 105 IMPACT FEES PARKS            | 0            | 145,630                                    | 0                     | 0                                          | 3,150            | 0                  | 148,780                                  | 0                      | 184,978                | 333,758                     | \$0                       | 333,758              |
| 110 COMMUNITY REDEVELOP AGENCY   | 0            | 0                                          | 2,040,390             | 0                                          | 398,520          | 0                  | 2,438,910                                | 1,306,520              | 5,559,402              | 9,304,832                   | (\$1,306,520)             | 7,998,312            |
| 113 SPECIAL USE FUND             | 0            | 0                                          | 0                     | 0                                          | 144,000          | 0                  | 144,000                                  | 0                      | 3,612,304              | 3,756,304                   | \$0                       | 3,756,304            |
| 114 ADDITIONAL FIVE CENT GAS TAX | 293,415      | 0                                          | 0                     | 0                                          | 1,800            | 0                  | 295,215                                  | 709,000                | 76,978                 | 1,081,193                   | (\$709,000)               | 372,193              |
| 115 SIX CENT GAS TAX FUND        | 699,395      | 0                                          | 0                     | 322,000                                    | 15,870           | 0                  | 1,037,265                                | 254,000                | 483,415                | 1,774,680                   | (\$254,000)               | 1,520,680            |
| 118 1% LOCAL OPTION SALES TAX    | 4,394,300    | 0                                          | 0                     | 0                                          | 0                | 0                  | 4,394,300                                | 0                      | 1,265,640              | 5,659,940                   | 0                         | 5,659,940            |
| 120 IMPACT FEES MOBILITY         | 0            | 135,315                                    | 0                     | 0                                          | 2,550            | 0                  | 137,865                                  | 0                      | 329,329                | 467,194                     | 0                         | 467,194              |
| 121 IMPACT FEES PUBLIC SAFETY    | 0            | 226,195                                    | 0                     | 0                                          | 2,000            | 0                  | 228,195                                  | 0                      | 313,721                | 541,916                     | 0                         | 541,916              |
| 201 DEBT FUND                    | 0            | 0                                          | 0                     | 0                                          | 0                | 0                  | 0                                        | 53,833,679             | 0                      | 53,833,679                  | (53,833,679)              | 0                    |
| 301 GENERAL CONSTRUCTION         | 0            | 0                                          | 27,000                | 0                                          | 0                | 0                  | 27,000                                   | 3,352,000              | 0                      | 3,379,000                   | (3,352,000)               | 27,000               |
| 402 UTILITIES O M & R FUND       | 0            | 1,400                                      | 0                     | 21,622,060                                 | 448,385          | 0                  | 22,071,845                               | 499,800                | 11,064,046             | 33,635,691                  | (499,800)                 | 33,135,891           |
| 411 UTILITIES CONSTRUCTION       | 0            | 0                                          | 0                     | 0                                          | 0                | 0                  | 0                                        | 8,090,000              | 0                      | 8,090,000                   | (8,090,000)               | 0                    |
| 414 UTILITIES R&R RESERVE FUND   | 0            | 0                                          | 0                     | 0                                          | 0                | 0                  | 0                                        | 0                      | 1,500,000              | 1,500,000                   | 0                         | 1,500,000            |
| 415 WATER SYSTEM CAPACITY ESCROW | 0            | 231,245                                    | 0                     | 0                                          | 51,000           | 0                  | 282,245                                  | 0                      | 1,899,786              | 2,182,031                   | 0                         | 2,182,031            |
| 416 SEWER SYSTEM CAPACITY ESCROW | 0            | 286,000                                    | 0                     | 0                                          | 52,500           | 0                  | 338,500                                  | 0                      | 1,558,805              | 1,897,305                   | 0                         | 1,897,305            |
| 417 SPECIAL ASSESS DISTRICT 4    | 0            | 0                                          | 0                     | 0                                          | 1,590            | 0                  | 1,590                                    | 0                      | 53,459                 | 55,049                      | 0                         | 55,049               |
| 419 STATE REVOLVING LOAN FUND    | 0            | 0                                          | 0                     | 0                                          | 90,000           | 0                  | 90,000                                   | 2,499,595              | 2,662,044              | 5,251,639                   | (2,499,595)               | 2,752,044            |
| 430 SANITATION FUND              | 0            | 40,000                                     | 0                     | 4,547,665                                  | 5,600            | 0                  | 4,593,265                                | 0                      | 911,163                | 5,504,428                   | 0                         | 5,504,428            |
| 440 BUILDING CODE FUND           | 0            | 1,742,000                                  | 0                     | 64,000                                     | 167,000          | 0                  | 1,973,000                                | 0                      | 3,144,688              | 5,117,688                   | 0                         | 5,117,688            |
| 450 LAISHLEY PARK MARINA         | 0            | 0                                          | 12,000                | 530,915                                    | 34,045           | 0                  | 576,960                                  | 0                      | 281,167                | 858,127                     | 0                         | 858,127              |
| 502 INFORMATION TECHNOLOGY       | 0            | 0                                          | 0                     | 2,966,945                                  | 500              | 0                  | **                                       | 0                      | 67,280                 | 3,034,725                   | (2,966,945)               | 67,780               |
| 610 GILCHRIST INTENTION FUND     | 0            | 0                                          | 0                     | 0                                          | 175              | 0                  | 175                                      | 0                      | 5,683                  | 5,858                       | 0                         | 5,858                |
| TOTAL                            | \$26,662,765 | \$11,423,860                               | \$44,056,460          | \$30,538,195                               | \$6,661,800      | \$0                | ** \$116,375,635                         | \$70,544,594           | \$53,805,617           | \$243,693,291               | (\$73,511,539)            | \$170,181,752        |

# REVENUE PROPOSED BUDGET SUMMARY FY 2024 \$243,693,291