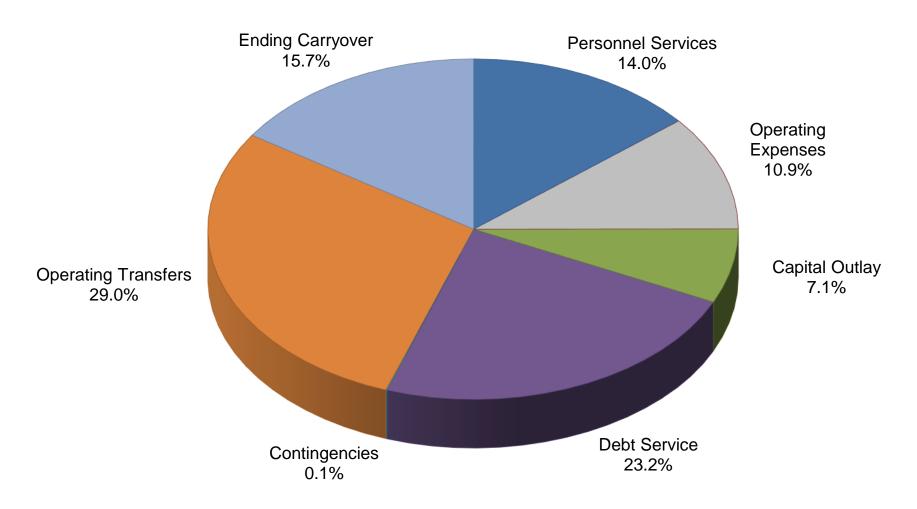

### CITY OF PUNTA GORDA, FL EXPENDITURE SUMMARY PROPOSED BUDGET FY 2024

| Appropriations                   | PERSONNEL<br>SERVICES | OPERATING<br>EXPENSES | CAPITAL<br>OUTLAY | DEBT<br>SERVICE | CONTINGENCY | ALL FUND<br>SUBTOTAL<br>*less Interfund | OPERATING<br>TRANSFERS | ENDING<br>CARRYOVER | SUBTOTAL<br>Incl. Interfund | INTERFUND<br>ELIMINATIONS | ENTITY-WIDE<br>TOTAL |
|----------------------------------|-----------------------|-----------------------|-------------------|-----------------|-------------|-----------------------------------------|------------------------|---------------------|-----------------------------|---------------------------|----------------------|
| 001 GENERAL FUND                 | \$21,162,015          | \$7,050,200           | \$1,554,225       | \$0             | \$15,000    | \$29,781,440                            | \$4,823,520            | \$8,803,743         | \$43,408,703                | \$0                       | \$43,408,703         |
| 103 P G I CANAL MTCE DISTRICT    | 955,355               | 818,035               | 231,500           | 0               | 50,000      | 2,054,890                               | 42,426,305             | 3,756,071           | 48,237,266                  | 0                         | 48,237,266           |
| 104 B S I CANAL MTCE DISTRICT    | 50,905                | 662,495               | 0                 | 0               | 50,000      | 763,400                                 | 3,155,580              | 863,305             | 4,782,285                   | 0                         | 4,782,285            |
| 105 IMPACT FEES PARKS            | 0                     | 0                     | 0                 | 0               | 0           | 0                                       | 100,000                | 233,758             | 333,758                     | 0                         | 333,758              |
| 110 COMMUNITY REDEVELOP AGENCY   | 0                     | 396,295               | 0                 | 0               | 0           | 396,295                                 | 8,251,794              | 656,743             | 9,304,832                   | (1,306,520)               | 7,998,312            |
| 113 SPECIAL USE FUND             | 0                     | 0                     | 0                 | 0               | 0           | 0                                       | 450,000                | 3,306,304           | 3,756,304                   | 0                         | 3,756,304            |
| 114 ADDITIONAL FIVE CENT GAS TAX | 0                     | 1,030,000             | 0                 | 0               | 0           | 1,030,000                               | 0                      | 51,193              | 1,081,193                   | (709,000)                 | 372,193              |
| 115 SIX CENT GAS TAX FUND        | 0                     | 1,441,615             | 0                 | 0               | 0           | 1,441,615                               | 0                      | 333,065             | 1,774,680                   | (254,000)                 | 1,520,680            |
| 118 1% LOCAL OPTION SALES TAX    | 0                     | 0                     | 3,834,845         | 1,825,095       | 0           | 5,659,940                               | 0                      | 0                   | 5,659,940                   | 0                         | 5,659,940            |
| 120 IMPACT FEES MOBILITY         | 0                     | 0                     | 0                 | 0               | 0           | 0                                       | 248,000                | 219,194             | 467,194                     | 0                         | 467,194              |
| 121 IMPACT FEES PUBLIC SAFETY    | 0                     | 0                     | 0                 | 0               | 0           | 0                                       | 0                      | 541,916             | 541,916                     | 0                         | 541,916              |
| 201 DEBT FUND                    | 0                     | 0                     | 0                 | 53,833,679      | 0           | 53,833,679                              | 0                      | 0                   | 53,833,679                  | (53,833,679)              | 0                    |
| 301 GENERAL CONSTRUCTION         | 0                     | 0                     | 1,879,000         | 0               | 0           | 1,879,000                               | 0                      | 1,500,000           | 3,379,000                   | (3,352,000)               | 27,000               |
| 402 UTILITIES O M & R FUND       | 7,908,475             | 9,631,835             | 700,000           | 0               | 50,000      | 18,290,310                              | 10,589,595             | 4,755,786           | 33,635,691                  | (499,800)                 | 33,135,891           |
| 411 UTILITIES CONSTRUCTION       | 0                     | 0                     | 8,090,000         | 0               | 0           | 8,090,000                               | 0                      | 0                   | 8,090,000                   | (8,090,000)               | 0                    |
| 414 UTILITIES R&R RESERVE FUND   | 0                     | 0                     | 0                 | 0               | 0           | 0                                       | 0                      | 1,500,000           | 1,500,000                   | 0                         | 1,500,000            |
| 415 WATER SYSTEM CAPACITY ESCROW | 0                     | 0                     | 0                 | 0               | 0           | 0                                       | 499,800                | 1,682,231           | 2,182,031                   | 0                         | 2,182,031            |
| 416 SEWER SYSTEM CAPACITY ESCROW | 0                     | 0                     | 0                 | 0               | 0           | 0                                       | 0                      | 1,897,305           | 1,897,305                   | 0                         | 1,897,305            |
| 417 SPECIAL ASSESS DISTRICT 4    | 0                     | 0                     | 0                 | 0               | 0           | 0                                       | 0                      | 55,049              | 55,049                      | 0                         | 55,049               |
| 419 STATE REVOLVING LOAN FUND    | 0                     | 0                     | 0                 | 999,595         | 0           | 999,595                                 | 0                      | 4,252,044           | 5,251,639                   | (2,499,595)               | 2,752,044            |
| 430 SANITATION FUND              | 1,769,890             | 2,796,405             | 400,000           | 0               | 0           | 4,966,295                               | 0                      | 538,133             | 5,504,428                   | 0                         | 5,504,428            |
| 440 BUILDING CODE FUND           | 1,376,520             | 642,825               | 40,000            | 0               | 0           | 2,059,345                               | 0                      | 3,058,343           | 5,117,688                   | 0                         | 5,117,688            |
| 450 LAISHLEY PARK MARINA         | 0                     | 598,155               | 19,000            | 0               | 0           | 617,155                                 | 0                      | 240,972             | 858,127                     | 0                         | 858,127              |
| 502 INFORMATION TECHNOLOGY       | 970,165               | 1,596,660             | 460,000           | 0               | 0           | *                                       | 0                      | 7,900               | 3,034,725                   | (2,966,945)               | 67,780               |
| 610 GILCHRIST INTENTION FUND     | 0                     | 0                     | 0                 | 0               | 0           | 0                                       | 0                      | 5,858               | 5,858                       | 0                         | 5,858                |
| TOTAL                            | \$34,193,325          | \$26,664,520          | \$17,208,570      | \$56,658,369    | \$165,000 * | \$131,862,959                           | \$70,544,594           | \$38,258,913        | \$243,693,291               | (\$73,511,539)            | \$170,181,752        |

# EXPENDITURES PROPOSED BUDGET SUMMARY FY 2024 \$243,693,291