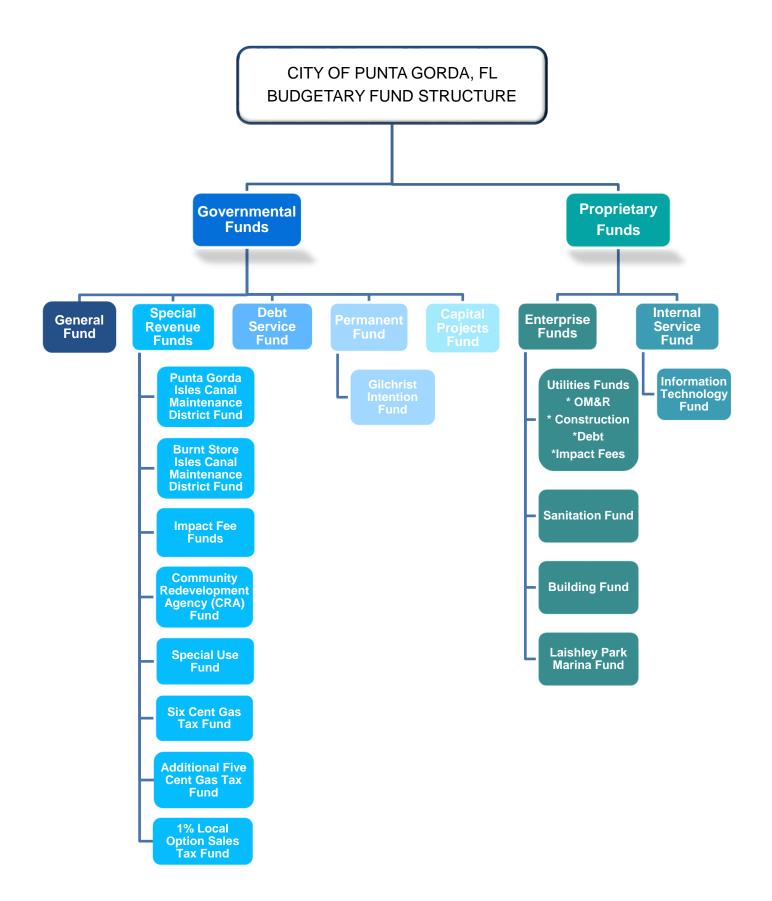

### **BUDGET OVERVIEW – ALL FUNDS**

- Organization Structure
- Budgetary Fund Structure
- All Funds Summaries
  - Proposed Budget FY 2024
  - Projected FY 2023
  - Actual FY 2022
  - Actual FY 2021
- Position Summary