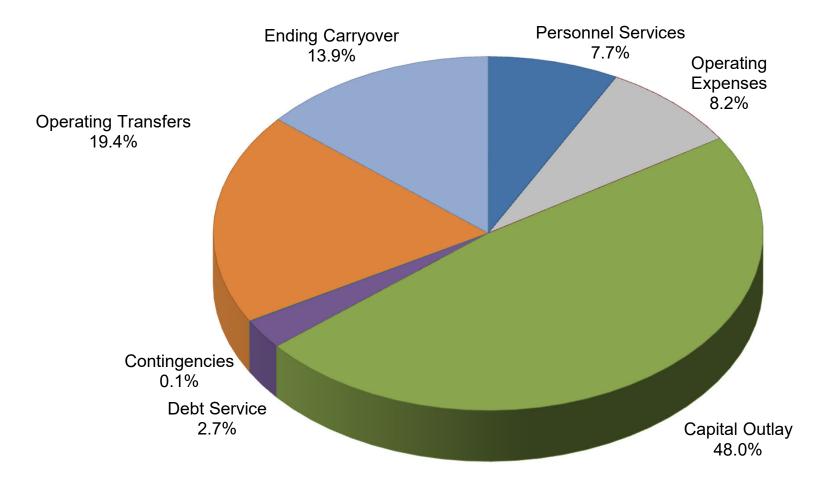

### CITY OF PUNTA GORDA, FL EXPENDITURE SUMMARY PROPOSED BUDGET FY 2024

| Appropriations                   | PERSONNEL<br>SERVICES | OPERATING<br>EXPENSES | CAPITAL<br>OUTLAY | DEBT<br>SERVICE | CONTINGENCY | ALL FUND<br>SUBTOTAL<br>*less Interfund | OPERATING<br>TRANSFERS | ENDING<br>CARRYOVER | SUBTOTAL<br>Incl. Interfund | INTERFUND<br>ELIMINATIONS | ENTITY-WIDE<br>TOTAL |
|----------------------------------|-----------------------|-----------------------|-------------------|-----------------|-------------|-----------------------------------------|------------------------|---------------------|-----------------------------|---------------------------|----------------------|
| 001 GENERAL FUND                 | \$21,162,015          | \$7,050,200           | \$1,554,225       | \$0             | \$15,000    | \$29,781,440                            | \$4,823,520            | \$8,803,743         | \$43,408,703                | \$0                       | \$43,408,703         |
| 103 P G I CANAL MTCE DISTRICT    | 955,355               | 818,035               | 231,500           | 0               | 50,000      | 2,054,890                               | 42,426,305             | 3,756,071           | 48,237,266                  | 0                         | 48,237,266           |
| 104 B S I CANAL MTCE DISTRICT    | 50,905                | 662,495               | 0                 | 0               | 50,000      | 763,400                                 | 3,155,580              | 863,305             | 4,782,285                   | 0                         | 4,782,285            |
| 105 IMPACT FEES PARKS            | 0                     | 0                     | 0                 | 0               | 0           | 0                                       | 100,000                | 233,758             | 333,758                     | 0                         | 333,758              |
| 110 COMMUNITY REDEVELOP AGENCY   | 0                     | 396,295               | 0                 | 0               | 0           | 396,295                                 | 8,251,794              | 656,743             | 9,304,832                   | (1,306,520)               | 7,998,312            |
| 113 SPECIAL USE FUND             | 0                     | 0                     | 0                 | 0               | 0           | 0                                       | 450,000                | 3,306,304           | 3,756,304                   | 0                         | 3,756,304            |
| 114 ADDITIONAL FIVE CENT GAS TAX | 0                     | 1,030,000             | 0                 | 0               | 0           | 1,030,000                               | 0                      | 51,193              | 1,081,193                   | (709,000)                 | 372,193              |
| 115 SIX CENT GAS TAX FUND        | 0                     | 1,441,615             | 0                 | 0               | 0           | 1,441,615                               | 0                      | 333,065             | 1,774,680                   | (254,000)                 | 1,520,680            |
| 118 1% LOCAL OPTION SALES TAX    | 0                     | 0                     | 3,834,845         | 1,825,095       | 0           | 5,659,940                               | 0                      | 0                   | 5,659,940                   | 0                         | 5,659,940            |
| 120 IMPACT FEES MOBILITY         | 0                     | 0                     | 0                 | 0               | 0           | 0                                       | 248,000                | 219,194             | 467,194                     | 0                         | 467,194              |
| 121 IMPACT FEES PUBLIC SAFETY    | 0                     | 0                     | 0                 | 0               | 0           | 0                                       | 0                      | 541,916             | 541,916                     | 0                         | 541,916              |
| 201 DEBT FUND                    | 0                     | 0                     | 0                 | 53,833,679      | 0           | 53,833,679                              | 0                      | 0                   | 53,833,679                  | (53,833,679)              | 0                    |
| 301 GENERAL CONSTRUCTION         | 0                     | 0                     | 1,879,000         | 0               | 0           | 1,879,000                               | 0                      | 1,500,000           | 3,379,000                   | (3,352,000)               | 27,000               |
| 402 UTILITIES O M & R FUND       | 7,908,475             | 9,631,835             | 700,000           | 0               | 50,000      | 18,290,310                              | 10,589,595             | 4,755,786           | 33,635,691                  | (499,800)                 | 33,135,891           |
| 411 UTILITIES CONSTRUCTION       | 0                     | 0                     | 8,090,000         | 0               | 0           | 8,090,000                               | 0                      | 0                   | 8,090,000                   | (8,090,000)               | 0                    |
| 414 UTILITIES R&R RESERVE FUND   | 0                     | 0                     | 0                 | 0               | 0           | 0                                       | 0                      | 1,500,000           | 1,500,000                   | 0                         | 1,500,000            |
| 415 WATER SYSTEM CAPACITY ESCROW | 0                     | 0                     | 0                 | 0               | 0           | 0                                       | 499,800                | 1,682,231           | 2,182,031                   | 0                         | 2,182,031            |
| 416 SEWER SYSTEM CAPACITY ESCROW | 0                     | 0                     | 0                 | 0               | 0           | 0                                       | 0                      | 1,897,305           | 1,897,305                   | 0                         | 1,897,305            |
| 417 SPECIAL ASSESS DISTRICT 4    | 0                     | 0                     | 0                 | 0               | 0           | 0                                       | 0                      | 55,049              | 55,049                      | 0                         | 55,049               |
| 419 STATE REVOLVING LOAN FUND    | 0                     | 0                     | 0                 | 999,595         | 0           | 999,595                                 | 0                      | 4,252,044           | 5,251,639                   | (2,499,595)               | 2,752,044            |
| 430 SANITATION FUND              | 1,769,890             | 2,796,405             | 400,000           | 0               | 0           | 4,966,295                               | 0                      | 538,133             | 5,504,428                   | 0                         | 5,504,428            |
| 440 BUILDING CODE FUND           | 1,376,520             | 642,825               | 40,000            | 0               | 0           | 2,059,345                               | 0                      | 3,058,343           | 5,117,688                   | 0                         | 5,117,688            |
| 450 LAISHLEY PARK MARINA         | 0                     | 598,155               | 19,000            | 0               | 0           | 617,155                                 | 0                      | 240,972             | 858,127                     | 0                         | 858,127              |
| 502 INFORMATION TECHNOLOGY       | 970,165               | 1,596,660             | 460,000           | 0               | 0           | *                                       | 0                      | 7,900               | 3,034,725                   | (2,966,945)               | 67,780               |
| 610 GILCHRIST INTENTION FUND     | 0                     | 0                     | 0                 | 0               | 0           | 0                                       | 0                      | 5,858               | 5,858                       | 0                         | 5,858                |
| TOTAL                            | \$34,193,325          | \$26,664,520          | \$17,208,570      | \$56,658,369    | \$165,000 * | \$131,862,959                           | \$70,544,594           | \$38,258,913        | \$243,693,291               | (\$73,511,539)            | \$170,181,752        |

# EXPENDITURES PROPOSED BUDGET SUMMARY FY 2024 \$243,693,291