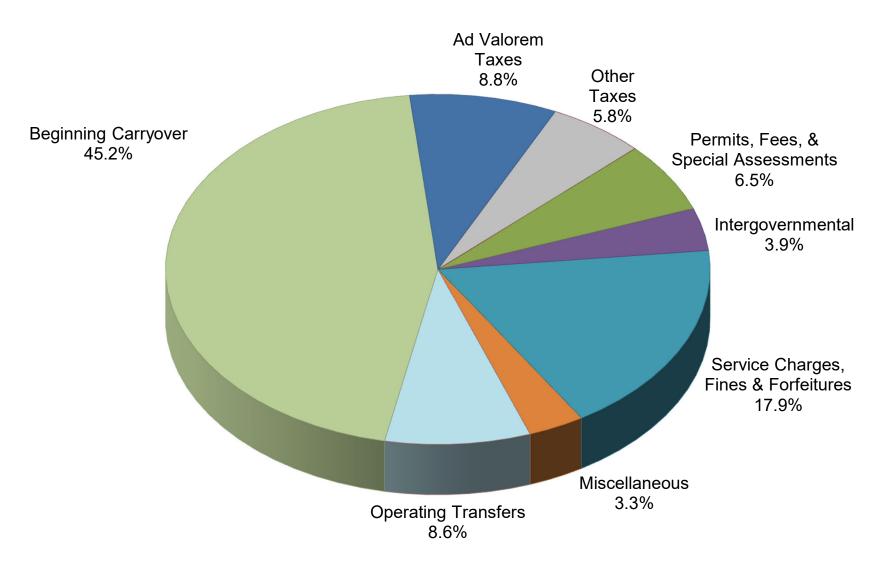

#### CITY OF PUNTA GORDA, FL REVENUE SUMMARY PROJECTED FY 2023

\* General Fund Ad Valorem Tax \$15,613,535 3.9500 mills

| Estimated Revenues                | TAXES        | PERMITS, FEES,<br>& SPECIAL<br>ASSESSMENTS | INTERGOV'T<br>REVENUE | SERVICE<br>CHARGES, FINES &<br>FORFEITURES | MISC<br>REVENUES | OTHER<br>FINANCING | ALL FUND<br>SUBTOTAL<br>**less Interfund | OPERATING<br>TRANSFERS | BEGINNING<br>CARRYOVER | SUBTOTAL Incl.<br>Interfund | INTERFUND<br>ELIMINATIONS | ENTITY-WIDE<br>TOTAL |
|-----------------------------------|--------------|--------------------------------------------|-----------------------|--------------------------------------------|------------------|--------------------|------------------------------------------|------------------------|------------------------|-----------------------------|---------------------------|----------------------|
| 001 GENERAL FUND                  | \$19,494,840 | * \$1,860,105                              | \$3,099,218           | \$431,195                                  | \$4,988,255      | \$51,236,470       | \$81,110,083                             | \$174,762              | \$11,984,563           | \$93,269,408                | (\$174,762)               | \$93,094,646         |
| 103 P G I CANAL MTCE DISTRICT     | 0            | 4,941,440                                  | 7,825,150             | 0                                          | 207,360          | 0                  | 12,973,950                               | 48,245,673             | 5,197,538              | 66,417,161                  | (48,245,673)              | 18,171,488           |
| 104 B S I CANAL MTCE DISTRICT     | 0            | 887,220                                    | 294,500               | 0                                          | 66,950           | 347,000            | 1,595,670                                | 3,005,315              | 1,043,005              | 5,643,990                   | (3,005,315)               | 2,638,675            |
| 105 IMPACT FEES PARKS             | 0            | 125,000                                    | 0                     | 0                                          | 16,000           | 0                  | 141,000                                  | 0                      | 716,159                | 857,159                     | 0                         | 857,159              |
| 110 COMMUNITY REDEVELOP AGENCY    | 0            | 0                                          | 1,844,119             | 0                                          | 678,750          | 0                  | 2,522,869                                | 1,180,845              | 4,684,608              | 8,388,322                   | (1,180,845)               | 7,207,477            |
| 113 SPECIAL USE FUND              | 0            | 0                                          | 5,120,527             | 0                                          | 4,802,785        | 0                  | 9,923,312                                | 0                      | 3,577,601              | 13,500,913                  | 0                         | 13,500,913           |
| 114 ADDITIONAL FIVE CENT GAS TAX  | 287,660      | 0                                          | 0                     | 0                                          | 6,335            | 0                  | 293,995                                  | 459,000                | 141,168                | 894,163                     | (459,000)                 | 435,163              |
| 115 SIX CENT GAS TAX FUND         | 685,680      | 0                                          | 0                     | 316,175                                    | 44,685           | 0                  | 1,046,540                                | 0                      | 896,365                | 1,942,905                   | 0                         | 1,942,905            |
| 116 CSTL&HRTL NATL ESTUARY PRTSHP | 0            | 0                                          | 32,792                | 0                                          | 2,987            | 0                  | 35,779                                   | 0                      | 527,794                | 563,573                     | 0                         | 563,573              |
| 118 1% LOCAL OPTION SALES TAX     | 4,394,300    | 0                                          | 0                     | 0                                          | 0                | 3,298,000          | 7,692,300                                | 2,345,040              | 12,615,404             | 22,652,744                  | (2,345,040)               | 20,307,704           |
| 120 IMPACT FEES MOBILITY          | 0            | 110,000                                    | 0                     | 0                                          | 15,000           | 0                  | 125,000                                  | 0                      | 618,810                | 743,810                     | 0                         | 743,810              |
| 121 IMPACT FEES PUBLIC SAFETY     | 0            | 189,000                                    | 0                     | 0                                          | 16,000           | 0                  | 205,000                                  | 0                      | 558,721                | 763,721                     | 0                         | 763,721              |
| 130 BUCKLEY'S PASS DREDGING AREA  | 0            | 0                                          | 0                     | 0                                          | 0                | 0                  | 0                                        | 0                      | 14,518                 | 14,518                      | 0                         | 14,518               |
| 201 DEBT FUND                     | 0            | 0                                          | 0                     | 0                                          | 0                | 0                  | 0                                        | 9,565,940              | 0                      | 9,565,940                   | (9,565,940)               | 0                    |
| 301 GENERAL CONSTRUCTION          | 0            | 0                                          | 4,678,013             | 0                                          | 12,000           | 0                  | 4,690,013                                | 3,021,374              | 1,806,408              | 9,517,795                   | (3,021,374)               | 6,496,421            |
| 402 UTILITIES O M & R FUND        | 0            | 47,750                                     | 0                     | 20,801,420                                 | 1,307,080        | 0                  | 22,156,250                               | 499,800                | 10,251,871             | 32,907,921                  | (499,800)                 | 32,408,121           |
| 411 UTILITIES CONSTRUCTION        | 0            | 0                                          | 0                     | 0                                          | 0                | 72,192,000         | 72,192,000                               | 4,274,655              | 18,782,736             | 95,249,391                  | (4,274,655)               | 90,974,736           |
| 414 UTILITIES R&R RESERVE FUND    | 0            | 0                                          | 0                     | 0                                          | 0                | 0                  | 0                                        | 0                      | 1,500,000              | 1,500,000                   | 0                         | 1,500,000            |
| 415 WATER SYSTEM CAPACITY ESCROW  | 0            | 157,380                                    | 0                     | 0                                          | 108,385          | 0                  | 265,765                                  | 0                      | 2,753,476              | 3,019,241                   | 0                         | 3,019,241            |
| 416 SEWER SYSTEM CAPACITY ESCROW  | 0            | 216,420                                    | 0                     | 0                                          | 96,340           | 0                  | 312,760                                  | 0                      | 2,096,045              | 2,408,805                   | 0                         | 2,408,805            |
| 417 SPECIAL ASSESS DISTRICT 4     | 0            | 0                                          | 0                     | 0                                          | 2,070            | 0                  | 2,070                                    | 0                      | 51,389                 | 53,459                      | 0                         | 53,459               |
| 419 STATE REVOLVING LOAN FUND     | 0            | 0                                          | 0                     | 0                                          | 49,275           | 0                  | 49,275                                   | 2,499,595              | 1,112,769              | 3,661,639                   | (2,499,595)               | 1,162,044            |
| 430 SANITATION FUND               | 0            | 43,905                                     | 0                     | 4,334,225                                  | 53,845           | 0                  | 4,431,975                                | 0                      | 1,182,178              | 5,614,153                   | 0                         | 5,614,153            |
| 440 BUILDING CODE FUND            | 0            | 2,514,240                                  | 0                     | 135,500                                    | 157,385          | 0                  | 2,807,125                                | 0                      | 2,098,443              | 4,905,568                   | 0                         | 4,905,568            |
| 450 LAISHLEY PARK MARINA          | 0            | 0                                          | 8,965                 | 281,975                                    | 45,120           | 0                  | 336,060                                  | 0                      | 786,002                | 1,122,062                   | 0                         | 1,122,062            |
| 502 INFORMATION TECHNOLOGY        | 0            | 0                                          | 0                     | 2,215,505                                  | 615              | 0                  | **                                       | 0                      | 678,280                | 2,894,400                   | (2,215,505)               | 678,895              |
| 610 GILCHRIST INTENTION FUND      | 0            | 0                                          | 0                     | 0                                          | 175              | 0                  | 175                                      | 0                      | 5,508                  | 5,683                       | 0                         | 5,683                |
| TOTAL                             | \$24,862,480 | \$11,092,460                               | \$22,903,284          | \$28,515,995                               | \$12,677,397     | \$127,073,470 **   | \$224,908,966                            | \$75,271,999           | \$85,681,359           | \$388,078,444               | (\$77,487,504)            | \$310,590,940        |

## REVENUE BUDGET SUMMARY PROJECTED FY 2023 \$388,078,444