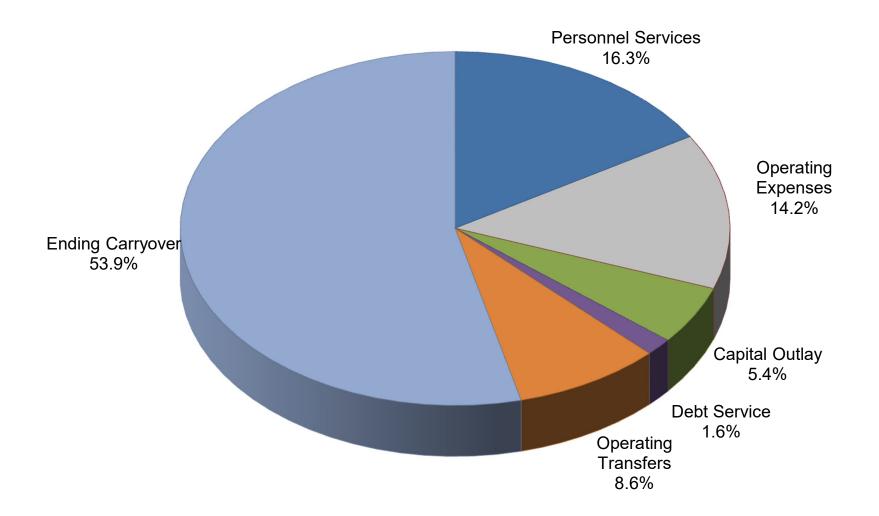

### CITY OF PUNTA GORDA, FL EXPENDITURE SUMMARY PROJECTED FY 2023

| Appropriations                    | PERSONNEL<br>SERVICES | OPERATING<br>EXPENSES | CAPITAL<br>OUTLAY | DEBT<br>SERVICE | CONTINGENCY | ALL FUND<br>SUBTOTAL<br>*less Interfund | OPERATING<br>TRANSFERS | ENDING<br>CARRYOVER | SUBTOTAL<br>Incl. Interfund | INTERFUND<br>ELIMINATIONS | ENTITY-WIDE<br>TOTAL |
|-----------------------------------|-----------------------|-----------------------|-------------------|-----------------|-------------|-----------------------------------------|------------------------|---------------------|-----------------------------|---------------------------|----------------------|
| 001 GENERAL FUND                  | \$18,583,035          | \$6,916,720           | \$2,382,220       | \$0             | \$15,000    | \$27,896,975                            | \$54,207,315           | \$11,165,118        | \$93,269,408                | (\$174,762)               | \$93,094,646         |
| 103 P G I CANAL MTCE DISTRICT     | 819,115               | 1,767,610             | 48,788,325        | 0               | 50,000      | 51,425,050                              | 7,981,660              | 7,010,451           | 66,417,161                  | (48,245,673)              | 18,171,488           |
| 104 B S I CANAL MTCE DISTRICT     | 42,240                | 1,055,275             | 3,840,315         | 0               | 50,000      | 4,987,830                               | 0                      | 656,160             | 5,643,990                   | (3,005,315)               | 2,638,675            |
| 105 IMPACT FEES PARKS             | 0                     | 0                     | 0                 | 0               | 0           | 0                                       | 672,181                | 184,978             | 857,159                     | 0                         | 857,159              |
| 110 COMMUNITY REDEVELOP AGENCY    | 0                     | 1,021,460             | 223,180           | 0               | 0           | 1,244,640                               | 1,584,280              | 5,559,402           | 8,388,322                   | (1,180,845)               | 7,207,477            |
| 113 SPECIAL USE FUND              | 0                     | 4,356,140             | 2,858,955         | 0               | 0           | 7,215,095                               | 2,673,514              | 3,612,304           | 13,500,913                  | 0                         | 13,500,913           |
| 114 ADDITIONAL FIVE CENT GAS TAX  | 0                     | 817,185               | 0                 | 0               | 0           | 817,185                                 | 0                      | 76,978              | 894,163                     | (459,000)                 | 435,163              |
| 115 SIX CENT GAS TAX FUND         | 0                     | 1,447,490             | 12,000            | 0               | 0           | 1,459,490                               | 0                      | 483,415             | 1,942,905                   | 0                         | 1,942,905            |
| 116 CSTL&HRTL NATL ESTUARY PRTSHP | 0                     | 563,573               | 0                 | 0               | 0           | 563,573                                 | 0                      | 0                   | 563,573                     | 0                         | 563,573              |
| 118 1% LOCAL OPTION SALES TAX     | 0                     | 0                     | 21,387,104        | 0               | 0           | 21,387,104                              | 0                      | 1,265,640           | 22,652,744                  | (2,345,040)               | 20,307,704           |
| 120 IMPACT FEES MOBILITY          | 0                     | 0                     | 0                 | 0               | 0           | 0                                       | 414,481                | 329,329             | 743,810                     | 0                         | 743,810              |
| 121 IMPACT FEES PUBLIC SAFETY     | 0                     | 0                     | 0                 | 0               | 0           | 0                                       | 450,000                | 313,721             | 763,721                     | 0                         | 763,721              |
| 130 BUCKLEY'S PASS DREDGING AREA  | 0                     | 0                     | 0                 | 0               | 0           | 0                                       | 14,518                 | 0                   | 14,518                      | 0                         | 14,518               |
| 201 DEBT FUND                     | 0                     | 0                     | 0                 | 9,565,940       | 0           | 9,565,940                               | 0                      | 0                   | 9,565,940                   | (9,565,940)               | 0                    |
| 301 GENERAL CONSTRUCTION          | 0                     | 0                     | 9,514,350         | 0               | 3,445       | 9,517,795                               | 0                      | 0                   | 9,517,795                   | (3,021,374)               | 6,496,421            |
| 402 UTILITIES O M & R FUND        | 6,938,260             | 8,405,305             | 1,145,715         | 0               | 50,000      | 16,539,280                              | 5,304,595              | 11,064,046          | 32,907,921                  | (499,800)                 | 32,408,121           |
| 411 UTILITIES CONSTRUCTION        | 0                     | 314,301               | 94,888,995        | 0               | 46,095      | 95,249,391                              | 0                      | 0                   | 95,249,391                  | (4,274,655)               | 90,974,736           |
| 414 UTILITIES R&R RESERVE FUND    | 0                     | 0                     | 0                 | 0               | 0           | 0                                       | 0                      | 1,500,000           | 1,500,000                   | 0                         | 1,500,000            |
| 415 WATER SYSTEM CAPACITY ESCROW  | 0                     | 0                     | 0                 | 0               | 0           | 0                                       | 1,119,455              | 1,899,786           | 3,019,241                   | 0                         | 3,019,241            |
| 416 SEWER SYSTEM CAPACITY ESCROW  | 0                     | 0                     | 0                 | 0               | 0           | 0                                       | 850,000                | 1,558,805           | 2,408,805                   | 0                         | 2,408,805            |
| 417 SPECIAL ASSESS DISTRICT 4     | 0                     | 0                     | 0                 | 0               | 0           | 0                                       | 0                      | 53,459              | 53,459                      | 0                         | 53,459               |
| 419 STATE REVOLVING LOAN FUND     | 0                     | 0                     | 0                 | 999,595         | 0           | 999,595                                 | 0                      | 2,662,044           | 3,661,639                   | (2,499,595)               | 1,162,044            |
| 430 SANITATION FUND               | 1,654,260             | 2,682,720             | 366,010           | 0               | 0           | 4,702,990                               | 0                      | 911,163             | 5,614,153                   | 0                         | 5,614,153            |
| 440 BUILDING CODE FUND            | 1,010,615             | 594,055               | 156,210           | 0               | 0           | 1,760,880                               | 0                      | 3,144,688           | 4,905,568                   | 0                         | 4,905,568            |
| 450 LAISHLEY PARK MARINA          | 0                     | 713,895               | 127,000           | 0               | 0           | 840,895                                 | 0                      | 281,167             | 1,122,062                   | 0                         | 1,122,062            |
| 502 INFORMATION TECHNOLOGY        | 894,570               | 1,355,705             | 576,845           | 0               | 0           | *                                       | 0                      | 67,280              | 2,894,400                   | (2,215,505)               | 678,895              |
| 610 GILCHRIST INTENTION FUND      | 0                     | 0                     | 0                 | 0               | 0           | 0                                       | 0                      | 5,683               | 5,683                       | 0                         | 5,683                |
| TOTAL                             | \$29,942,095          | \$32,011,434          | \$186,267,224     | \$10,565,535    | \$214,540 * | \$256,173,708                           | \$75,271,999           | \$53,805,617        | \$388,078,444               | (\$77,487,504)            | \$310,590,940        |

# EXPENDITURES BUDGET SUMMARY PROJECTED FY 2023 \$388,078,444