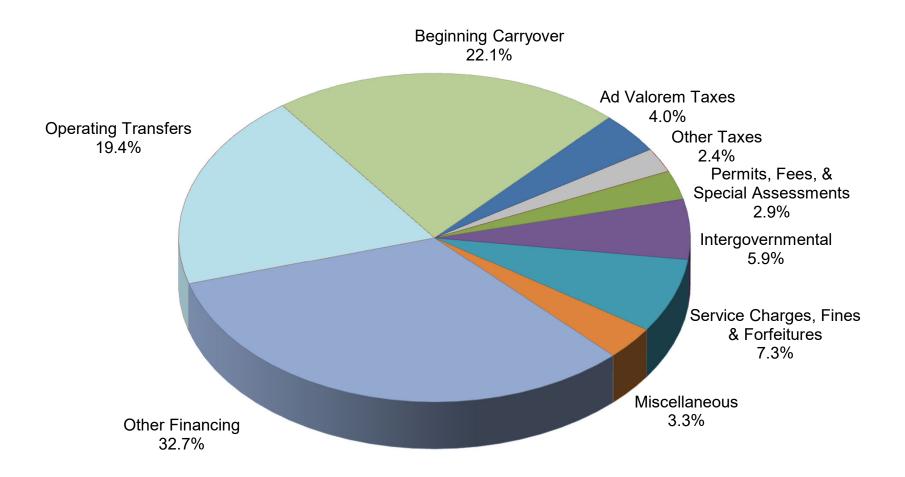

#### CITY OF PUNTA GORDA, FL REVENUE SUMMARY PROPOSED BUDGET FY 2024

\* General Fund Ad Valorem Tax \$17,352,105 3.9500 mills

| Estimated Revenues               | TAXES        | PERMITS, FEES,<br>& SPECIAL<br>ASSESSMENTS | INTERGOV'T<br>REVENUE | SERVICE<br>CHARGES, FINES &<br>FORFEITURES | MISC<br>REVENUES | OTHER<br>FINANCING | ALL FUND<br>SUBTOTAL<br>**less Interfund | OPERATING<br>TRANSFERS | BEGINNING<br>CARRYOVER | SUBTOTAL Incl.<br>Interfund | INTERFUND<br>ELIMINATIONS | ENTITY-WIDE<br>TOTAL |
|----------------------------------|--------------|--------------------------------------------|-----------------------|--------------------------------------------|------------------|--------------------|------------------------------------------|------------------------|------------------------|-----------------------------|---------------------------|----------------------|
| 001 GENERAL FUND                 | \$21,275,655 | \$1,878,915                                | \$3,532,790           | \$484,610                                  | \$5,071,615      | \$0                | \$32,243,585                             | \$0                    | \$11,165,118           | \$43,408,703                | \$0                       | \$43,408,703         |
| 103 P G I CANAL MTCE DISTRICT    | 0            | 5,721,060                                  | 35,355,255            | 0                                          | 150,500          | 0                  | 41,226,815                               | 0                      | 7,010,451              | 48,237,266                  | \$0                       | 48,237,266           |
| 104 B S I CANAL MTCE DISTRICT    | 0            | 1,016,100                                  | 3,089,025             | 0                                          | 21,000           | 0                  | 4,126,125                                | 0                      | 656,160                | 4,782,285                   | \$0                       | 4,782,285            |
| 105 IMPACT FEES PARKS            | 0            | 145,630                                    | 0                     | 0                                          | 3,150            | 0                  | 148,780                                  | 0                      | 184,978                | 333,758                     | \$0                       | 333,758              |
| 110 COMMUNITY REDEVELOP AGENCY   | 0            | 0                                          | 2,040,390             | 0                                          | 398,520          | 0                  | 2,438,910                                | 1,306,520              | 5,559,402              | 9,304,832                   | (\$1,306,520)             | 7,998,312            |
| 113 SPECIAL USE FUND             | 0            | 0                                          | 0                     | 0                                          | 144,000          | 0                  | 144,000                                  | 0                      | 3,612,304              | 3,756,304                   | \$0                       | 3,756,304            |
| 114 ADDITIONAL FIVE CENT GAS TAX | 293,415      | 0                                          | 0                     | 0                                          | 1,800            | 0                  | 295,215                                  | 709,000                | 76,978                 | 1,081,193                   | (\$709,000)               | 372,193              |
| 115 SIX CENT GAS TAX FUND        | 699,395      | 0                                          | 0                     | 322,000                                    | 15,870           | 0                  | 1,037,265                                | 254,000                | 483,415                | 1,774,680                   | (\$254,000)               | 1,520,680            |
| 118 1% LOCAL OPTION SALES TAX    | 4,394,300    | 0                                          | 0                     | 0                                          | 0                | 0                  | 4,394,300                                | 0                      | 1,265,640              | 5,659,940                   | 0                         | 5,659,940            |
| 120 IMPACT FEES MOBILITY         | 0            | 135,315                                    | 0                     | 0                                          | 2,550            | 0                  | 137,865                                  | 0                      | 329,329                | 467,194                     | 0                         | 467,194              |
| 121 IMPACT FEES PUBLIC SAFETY    | 0            | 226,195                                    | 0                     | 0                                          | 2,000            | 0                  | 228,195                                  | 0                      | 313,721                | 541,916                     | 0                         | 541,916              |
| 201 DEBT FUND                    | 0            | 0                                          | 0                     | 0                                          | 0                | 0                  | 0                                        | 53,833,679             | 0                      | 53,833,679                  | (53,833,679)              | 0                    |
| 301 GENERAL CONSTRUCTION         | 0            | 0                                          | 27,000                | 0                                          | 0                | 0                  | 27,000                                   | 3,352,000              | 0                      | 3,379,000                   | (3,352,000)               | 27,000               |
| 402 UTILITIES O M & R FUND       | 0            | 1,400                                      | 0                     | 21,622,060                                 | 448,385          | 0                  | 22,071,845                               | 499,800                | 11,064,046             | 33,635,691                  | (499,800)                 | 33,135,891           |
| 411 UTILITIES CONSTRUCTION       | 0            | 0                                          | 0                     | 0                                          | 0                | 0                  | 0                                        | 8,090,000              | 0                      | 8,090,000                   | (8,090,000)               | 0                    |
| 414 UTILITIES R&R RESERVE FUND   | 0            | 0                                          | 0                     | 0                                          | 0                | 0                  | 0                                        | 0                      | 1,500,000              | 1,500,000                   | 0                         | 1,500,000            |
| 415 WATER SYSTEM CAPACITY ESCROW | 0            | 231,245                                    | 0                     | 0                                          | 51,000           | 0                  | 282,245                                  | 0                      | 1,899,786              | 2,182,031                   | 0                         | 2,182,031            |
| 416 SEWER SYSTEM CAPACITY ESCROW | 0            | 286,000                                    | 0                     | 0                                          | 52,500           | 0                  | 338,500                                  | 0                      | 1,558,805              | 1,897,305                   | 0                         | 1,897,305            |
| 417 SPECIAL ASSESS DISTRICT 4    | 0            | 0                                          | 0                     | 0                                          | 1,590            | 0                  | 1,590                                    | 0                      | 53,459                 | 55,049                      | 0                         | 55,049               |
| 419 STATE REVOLVING LOAN FUND    | 0            | 0                                          | 0                     | 0                                          | 90,000           | 0                  | 90,000                                   | 2,499,595              | 2,662,044              | 5,251,639                   | (2,499,595)               | 2,752,044            |
| 430 SANITATION FUND              | 0            | 40,000                                     | 0                     | 4,547,665                                  | 5,600            | 0                  | 4,593,265                                | 0                      | 911,163                | 5,504,428                   | 0                         | 5,504,428            |
| 440 BUILDING CODE FUND           | 0            | 1,742,000                                  | 0                     | 64,000                                     | 167,000          | 0                  | 1,973,000                                | 0                      | 3,144,688              | 5,117,688                   | 0                         | 5,117,688            |
| 450 LAISHLEY PARK MARINA         | 0            | 0                                          | 12,000                | 530,915                                    | 34,045           | 0                  | 576,960                                  | 0                      | 281,167                | 858,127                     | 0                         | 858,127              |
| 502 INFORMATION TECHNOLOGY       | 0            | 0                                          | 0                     | 2,966,945                                  | 500              | 0                  | **                                       | 0                      | 67,280                 | 3,034,725                   | (2,966,945)               | 67,780               |
| 610 GILCHRIST INTENTION FUND     | 0            | 0                                          | 0                     | 0                                          | 175              | 0                  | 175                                      | 0                      | 5,683                  | 5,858                       | 0                         | 5,858                |
| TOTAL                            | \$26,662,765 | \$11,423,860                               | \$44,056,460          | \$30,538,195                               | \$6,661,800      | \$0                | ** \$116,375,635                         | \$70,544,594           | \$53,805,617           | \$243,693,291               | (\$73,511,539)            | \$170,181,752        |

# REVENUE PROPOSED BUDGET SUMMARY FY 2024 \$243,693,291