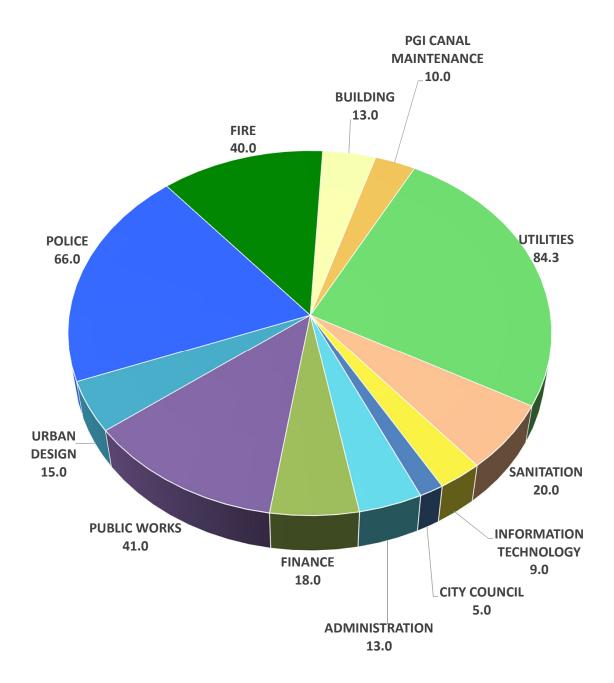

unt includes 5 City Council members as 5 FTEs

<sup>2</sup> Mid-Year FY 2021 adjustment - Paralegal/Executive Assistant to City Manager was split, adding: (0.5) full-time Executive Assistant to City Manager

(0.5) full-time Paralegal and Administrative Assistant(1) Urban Design Planner and (1) AMI Technician

<sup>3</sup> Mid-Year FY 2022 adjustment - Legal/admin position split was updated to 75% Legal/25% City Manager (1) full-time CHNEP restoration specialist

<sup>4</sup> Mid-Year FY 2023 adjustment - (1) School Resource Officer, (1) Urban Design Manager,

(1) Playground and Fountain Technician reduction of (6) Firefighter/EMTs (grant not awarded)

<sup>5</sup> Changes for FY 2024 are explained in the budget message and each divisions' budget narrative

## **POSITION SUMMARY FY 2024**