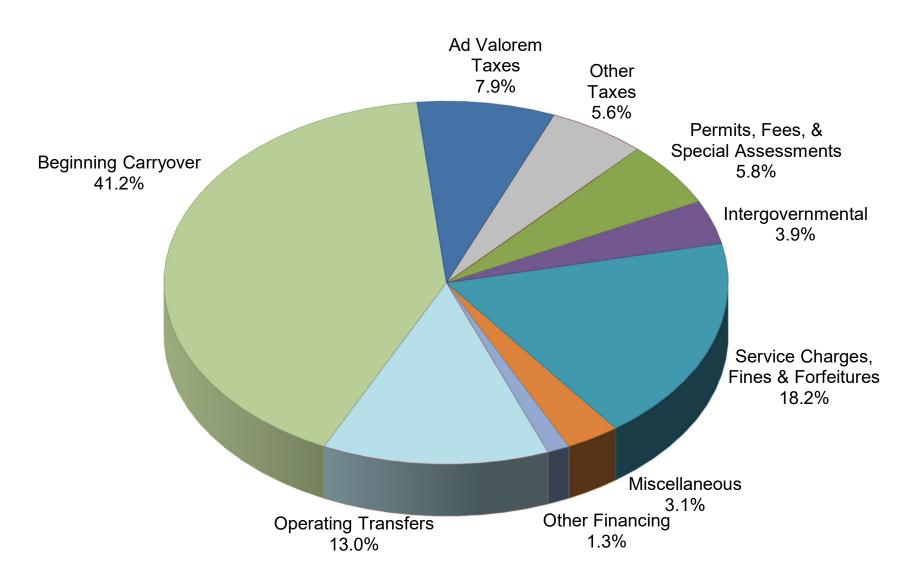

#### CITY OF PUNTA GORDA, FL REVENUE SUMMARY PROPOSED BUDGET FY 2024

\* General Fund Ad Valorem Tax \$17,352,105 3.9500 mills

| Estimated Revenues               | TAXES        | PERMITS, FEES,<br>& SPECIAL<br>ASSESSMENTS | INTERGOV'T<br>REVENUE | SERVICE<br>CHARGES, FINES &<br>FORFEITURES | MISC<br>REVENUES | OTHER<br>FINANCING | ALL FUND<br>SUBTOTAL<br>**less Interfund | OPERATING<br>TRANSFERS | BEGINNING<br>CARRYOVER | SUBTOTAL Incl.<br>Interfund | INTERFUND<br>ELIMINATIONS | ENTITY-WIDE<br>TOTAL |
|----------------------------------|--------------|--------------------------------------------|-----------------------|--------------------------------------------|------------------|--------------------|------------------------------------------|------------------------|------------------------|-----------------------------|---------------------------|----------------------|
| 001 GENERAL FUND                 | \$21,275,655 | \$1,878,915                                | \$3,532,790           | \$484,610                                  | \$5,071,615      | \$0                | \$32,243,585                             | \$0                    | \$11,165,118           | \$43,408,703                | \$0                       | \$43,408,703         |
| 103 P G I CANAL MTCE DISTRICT    | 0            | 5,721,060                                  | 35,355,255            | 0                                          | 150,500          | 0                  | 41,226,815                               | 0                      | 7,010,451              | 48,237,266                  | \$0                       | 48,237,266           |
| 104 B S I CANAL MTCE DISTRICT    | 0            | 1,016,100                                  | 3,089,025             | 0                                          | 21,000           | 0                  | 4,126,125                                | 0                      | 656,160                | 4,782,285                   | \$0                       | 4,782,285            |
| 105 IMPACT FEES PARKS            | 0            | 145,630                                    | 0                     | 0                                          | 3,150            | 0                  | 148,780                                  | 0                      | 184,978                | 333,758                     | \$0                       | 333,758              |
| 110 COMMUNITY REDEVELOP AGENCY   | 0            | 0                                          | 2,040,390             | 0                                          | 398,520          | 0                  | 2,438,910                                | 1,306,520              | 5,559,402              | 9,304,832                   | (\$1,306,520)             | 7,998,312            |
| 113 SPECIAL USE FUND             | 0            | 0                                          | 0                     | 0                                          | 144,000          | 0                  | 144,000                                  | 0                      | 3,612,304              | 3,756,304                   | \$0                       | 3,756,304            |
| 114 ADDITIONAL FIVE CENT GAS TAX | 293,415      | 0                                          | 0                     | 0                                          | 1,800            | 0                  | 295,215                                  | 709,000                | 76,978                 | 1,081,193                   | (\$709,000)               | 372,193              |
| 115 SIX CENT GAS TAX FUND        | 699,395      | 0                                          | 0                     | 322,000                                    | 15,870           | 0                  | 1,037,265                                | 254,000                | 483,415                | 1,774,680                   | (\$254,000)               | 1,520,680            |
| 118 1% LOCAL OPTION SALES TAX    | 4,394,300    | 0                                          | 0                     | 0                                          | 0                | 0                  | 4,394,300                                | 0                      | 1,265,640              | 5,659,940                   | 0                         | 5,659,940            |
| 120 IMPACT FEES MOBILITY         | 0            | 135,315                                    | 0                     | 0                                          | 2,550            | 0                  | 137,865                                  | 0                      | 329,329                | 467,194                     | 0                         | 467,194              |
| 121 IMPACT FEES PUBLIC SAFETY    | 0            | 226,195                                    | 0                     | 0                                          | 2,000            | 0                  | 228,195                                  | 0                      | 313,721                | 541,916                     | 0                         | 541,916              |
| 201 DEBT FUND                    | 0            | 0                                          | 0                     | 0                                          | 0                | 0                  | 0                                        | 53,833,679             | 0                      | 53,833,679                  | (53,833,679)              | 0                    |
| 301 GENERAL CONSTRUCTION         | 0            | 0                                          | 27,000                | 0                                          | 0                | 0                  | 27,000                                   | 3,352,000              | 0                      | 3,379,000                   | (3,352,000)               | 27,000               |
| 402 UTILITIES O M & R FUND       | 0            | 1,400                                      | 0                     | 21,622,060                                 | 448,385          | 0                  | 22,071,845                               | 499,800                | 11,064,046             | 33,635,691                  | (499,800)                 | 33,135,891           |
| 411 UTILITIES CONSTRUCTION       | 0            | 0                                          | 0                     | 0                                          | 0                | 0                  | 0                                        | 8,090,000              | 0                      | 8,090,000                   | (8,090,000)               | 0                    |
| 414 UTILITIES R&R RESERVE FUND   | 0            | 0                                          | 0                     | 0                                          | 0                | 0                  | 0                                        | 0                      | 1,500,000              | 1,500,000                   | 0                         | 1,500,000            |
| 415 WATER SYSTEM CAPACITY ESCROW | 0            | 231,245                                    | 0                     | 0                                          | 51,000           | 0                  | 282,245                                  | 0                      | 1,899,786              | 2,182,031                   | 0                         | 2,182,031            |
| 416 SEWER SYSTEM CAPACITY ESCROW | 0            | 286,000                                    | 0                     | 0                                          | 52,500           | 0                  | 338,500                                  | 0                      | 1,558,805              | 1,897,305                   | 0                         | 1,897,305            |
| 417 SPECIAL ASSESS DISTRICT 4    | 0            | 0                                          | 0                     | 0                                          | 1,590            | 0                  | 1,590                                    | 0                      | 53,459                 | 55,049                      | 0                         | 55,049               |
| 419 STATE REVOLVING LOAN FUND    | 0            | 0                                          | 0                     | 0                                          | 90,000           | 0                  | 90,000                                   | 2,499,595              | 2,662,044              | 5,251,639                   | (2,499,595)               | 2,752,044            |
| 430 SANITATION FUND              | 0            | 40,000                                     | 0                     | 4,547,665                                  | 5,600            | 0                  | 4,593,265                                | 0                      | 911,163                | 5,504,428                   | 0                         | 5,504,428            |
| 440 BUILDING CODE FUND           | 0            | 1,742,000                                  | 0                     | 64,000                                     | 167,000          | 0                  | 1,973,000                                | 0                      | 3,144,688              | 5,117,688                   | 0                         | 5,117,688            |
| 450 LAISHLEY PARK MARINA         | 0            | 0                                          | 12,000                | 530,915                                    | 34,045           | 0                  | 576,960                                  | 0                      | 281,167                | 858,127                     | 0                         | 858,127              |
| 502 INFORMATION TECHNOLOGY       | 0            | 0                                          | 0                     | 2,966,945                                  | 500              | 0                  | **                                       | 0                      | 67,280                 | 3,034,725                   | (2,966,945)               | 67,780               |
| 610 GILCHRIST INTENTION FUND     | 0            | 0                                          | 0                     | 0                                          | 175              | 0                  | 175                                      | 0                      | 5,683                  | 5,858                       | 0                         | 5,858                |
| TOTAL                            | \$26,662,765 | \$11,423,860                               | \$44,056,460          | \$30,538,195                               | \$6,661,800      | \$0                | ** \$116,375,635                         | \$70,544,594           | \$53,805,617           | \$243,693,291               | (\$73,511,539)            | \$170,181,752        |

# REVENUE PROPOSED BUDGET SUMMARY FY 2024 \$243,693,291