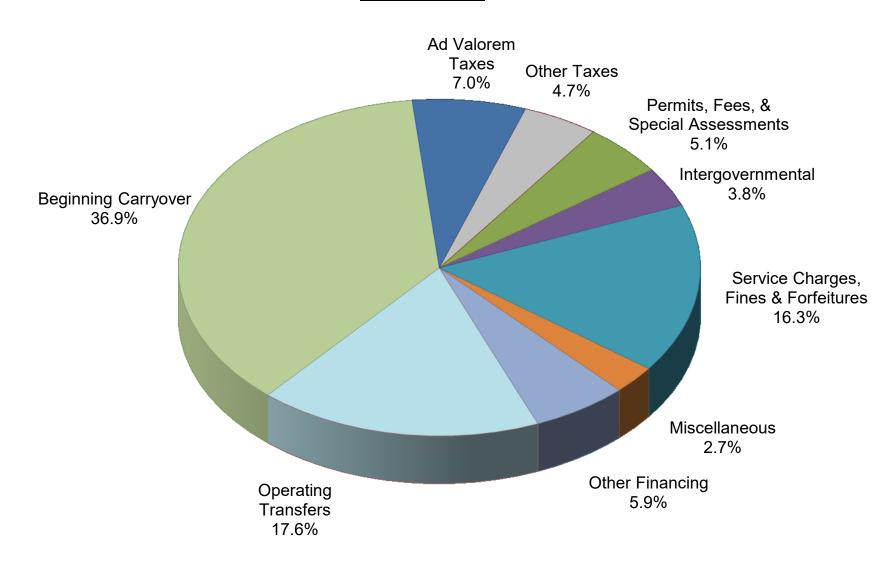

#### CITY OF PUNTA GORDA, FL REVENUE SUMMARY BUDGET FY 2022

| * General Fund Ad Valorem Tax \$13,898,620 | 3.9500 mills      | PERMITS, FEES,           |                       | SERVICE                      |                  |                    | ALL FUND                     |                        |                        |                |                           |                      |
|--------------------------------------------|-------------------|--------------------------|-----------------------|------------------------------|------------------|--------------------|------------------------------|------------------------|------------------------|----------------|---------------------------|----------------------|
| Estimated Revenues                         | TAXES             | & SPECIAL<br>ASSESSMENTS | INTERGOV'T<br>REVENUE | CHARGES, FINES & FORFEITURES | MISC<br>REVENUES | OTHER<br>FINANCING | SUBTOTAL<br>**less Interfund | OPERATING<br>TRANSFERS | BEGINNING<br>CARRYOVER | SUBTOTAL Incl. | INTERFUND<br>ELIMINATIONS | ENTITY-WIDE<br>TOTAL |
| 001 GENERAL FUND                           | \$17.438.860      | * \$1.523.720            | \$2.716.130           | \$425,765                    | \$3,789,645      | \$0                | \$25.894.120                 | \$280,675              | \$6.013.472            | \$32.188.267   | (\$280,675)               | \$31.907.592         |
| 103 P G I CANAL MTCE DISTRICT              | \$17,430,000<br>0 | 3,382,210                | 7,825,150             | \$425,765<br>0               | 8.000            | φυ<br>0            | 11.215.360                   | \$200,075<br>0         | 3.694.696              | 14.910.056     | (\$260,673)               | 14,910,056           |
| 103 P G T CANAL MITCE DISTRICT             | 0                 | 577.905                  |                       | 0                            | 1,500            | 0                  | 873,905                      | 0                      | 721.309                | 1,595,214      | 0                         |                      |
| 105 IMPACT FEES PARKS                      | 0                 | 142,080                  | 294,500<br>0          | 0                            | 550              | 0                  | 142,630                      | 0                      | 161,331                | 303,961        | 0                         | 1,595,214<br>303,961 |
| 110 COMMUNITY REDEVELOP AGENCY             | 0                 | 142,080                  | -                     | 0                            | 351.145          | 0                  | ·                            |                        | 2.954.757              | 5.999.797      | -                         | 4.961.732            |
|                                            | ŭ                 | -                        | 1,655,830             | ŭ                            |                  |                    | 2,006,975                    | 1,038,065              |                        |                | (1,038,065)               | ,,                   |
| 113 SPECIAL USE FUND                       | 0                 | 0                        | 0                     | 0                            | 5,000            | 0                  | 5,000                        | 0                      | 3,041,592              | 3,046,592      | 0                         | 3,046,592            |
| 114 ADDITIONAL FIVE CENT GAS TAX           | 270,300           | 0                        | 0                     | 0                            | 130              | 0                  | 270,430                      | 459,000                | 26,672                 | 756,102        | (459,000)                 | 297,102              |
| 115 SIX CENT GAS TAX FUND                  | 596,700           | 0                        | 0                     | 302,500                      | 5,620            | 0                  | 904,820                      | 0                      | 618,189                | 1,523,009      | 0                         | 1,523,009            |
| 116 CSTL&HRTL NATL ESTUARY PRTSHP          | 0                 | 0                        | 1,040,500             | 0                            | 0                | 0                  | 1,040,500                    | 0                      | 340,808                | 1,381,308      | 0                         | 1,381,308            |
| 118 1% LOCAL OPTION SALES TAX              | 3,650,000         | 0                        | 0                     | 0                            | 0                | 0                  | 3,650,000                    | 2,000,000              | 1,863,748              | 7,513,748      | (2,000,000)               | 5,513,748            |
| 120 IMPACT FEES MOBILITY                   | 0                 | 132,205                  | 0                     | 0                            | 430              | 0                  | 132,635                      | 0                      | 172,457                | 305,092        | 0                         | 305,092              |
| 121 IMPACT FEES PUBLIC SAFETY              | 0                 | 219,078                  | 0                     | 0                            | 1,320            | 0                  | 220,398                      | 0                      | 260,734                | 481,132        | 0                         | 481,132              |
| 130 BUCKLEY'S PASS DREDGING AREA           | 0                 | 203,065                  | 0                     | 0                            | 0                | 0                  | 203,065                      | 0                      | 82,610                 | 285,675        | 0                         | 285,675              |
| 201 DEBT FUND                              | 0                 | 0                        | 0                     | 0                            | 0                | 0                  | 0                            | 9,525,742              | 0                      | 9,525,742      | (9,525,742)               | 0                    |
| 301 GENERAL CONSTRUCTION                   | 0                 | 0                        | 3,911,214             | 0                            | 0                | 0                  | 3,911,214                    | 1,002,000              | 0                      | 4,913,214      | (1,002,000)               | 3,911,214            |
| 402 UTILITIES O M & R FUND                 | 0                 | 1,400                    | 0                     | 19,977,220                   | 71,240           | 0                  | 20,049,860                   | 499,800                | 8,284,281              | 28,833,941     | (499,800)                 | 28,334,141           |
| 411 UTILITIES CONSTRUCTION                 | 0                 | 0                        | 0                     | 0                            | 0                | 20,500,000         | 20,500,000                   | 7,720,000              | 0                      | 28,220,000     | (7,720,000)               | 20,500,000           |
| 414 UTILITIES R&R RESERVE FUND             | 0                 | 0                        | 0                     | 0                            | 0                | 0                  | 0                            | 0                      | 1,500,000              | 1,500,000      | 0                         | 1,500,000            |
| 415 WATER SYSTEM CAPACITY ESCROW           | 0                 | 550,450                  | 0                     | 0                            | 11,000           | 0                  | 561,450                      | 0                      | 2,414,295              | 2,975,745      | 0                         | 2,975,745            |
| 416 SEWER SYSTEM CAPACITY ESCROW           | 0                 | 700,000                  | 0                     | 0                            | 3,000            | 0                  | 703,000                      | 0                      | 1,606,032              | 2,309,032      | 0                         | 2,309,032            |
| 417 SPECIAL ASSESS DISTRICT 4              | 0                 | 0                        | 0                     | 0                            | 100              | 0                  | 100                          | 0                      | 51,052                 | 51,152         | 0                         | 51,152               |
| 419 STATE REVOLVING LOAN FUND              | 0                 | 0                        | 0                     | 0                            | 0                | 0                  | 0                            | 1,499,595              | 1,105,078              | 2,604,673      | (1,499,595)               | 1,105,078            |
| 430 SANITATION FUND                        | 0                 | 32,225                   | 0                     | 3,945,500                    | 6,485            | 0                  | 3,984,210                    | 0                      | 837,881                | 4,822,091      | 0                         | 4,822,091            |
| 440 BUILDING CODE FUND                     | 0                 | 1,313,850                | 0                     | 50,000                       | 14,900           | 0                  | 1,378,750                    | 0                      | 1,495,774              | 2,874,524      | 0                         | 2,874,524            |
| 450 LAISHLEY PARK MARINA                   | 0                 | 0                        | 11,000                | 451,495                      | 27,640           | 0                  | 490,135                      | 0                      | 419,719                | 909,854        | 0                         | 909,854              |
| 502 INFORMATION TECHNOLOGY                 | 0                 | 0                        | 0                     | 2,081,850                    | 500              | 0                  | **                           | 0                      | 42,146                 | 2,124,496      | (2,081,850)               | 42,646               |
| 610 GILCHRIST INTENTION FUND               | 0                 | 0                        | 0                     | _,==,===0                    | 10               | 0                  | 10                           | 0                      | 5,472                  | 5,482          | 0                         | 5,482                |
| TOTAL                                      | \$21,955,860      | \$8,778,188              | \$17,454,324          | \$27,234,330                 | \$4,298,215      | \$20,500,000       | ** \$98,138,567              | \$24,024,877           | \$37,714,105           | \$161,959,899  | (\$26,106,727)            | \$135,853,172        |

## REVENUE BUDGET SUMMARY FY 2022 \$161,959,899