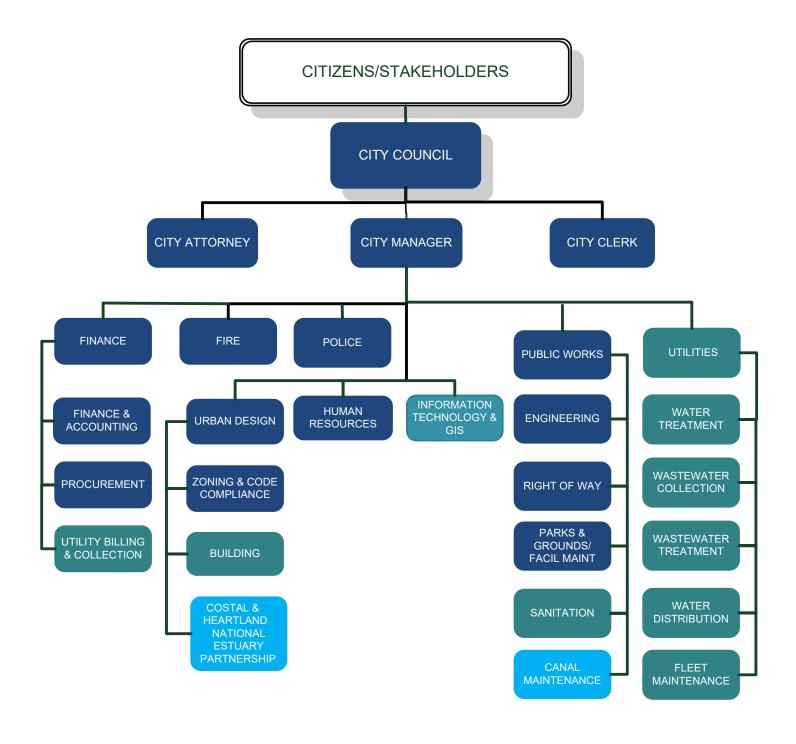

### **BUDGET OVERVIEW - ALL FUNDS**

- Organization Structure
- Budgetary Fund Structure
- All Funds Summaries

Budget FY 2022

Projected FY 2021

Actual FY 2020

Actual FY 2019

- Position Summary



### CITY OF PUNTA GORDA ORGANIZATION STRUCTURE PROPOSED BUDGET FY 2022





#### CITY OF PUNTA GORDA, FL REVENUE SUMMARY BUDGET FY 2022

| * General Fund Ad Valorem Tax \$13,898,620 | 3.9500 mills      | PERMITS, FEES,           |                       | SERVICE                      |                  |                    | ALL FUND                     |                        |                        |                |                           |                      |
|--------------------------------------------|-------------------|--------------------------|-----------------------|------------------------------|------------------|--------------------|------------------------------|------------------------|------------------------|----------------|---------------------------|----------------------|
| Estimated Revenues                         | TAXES