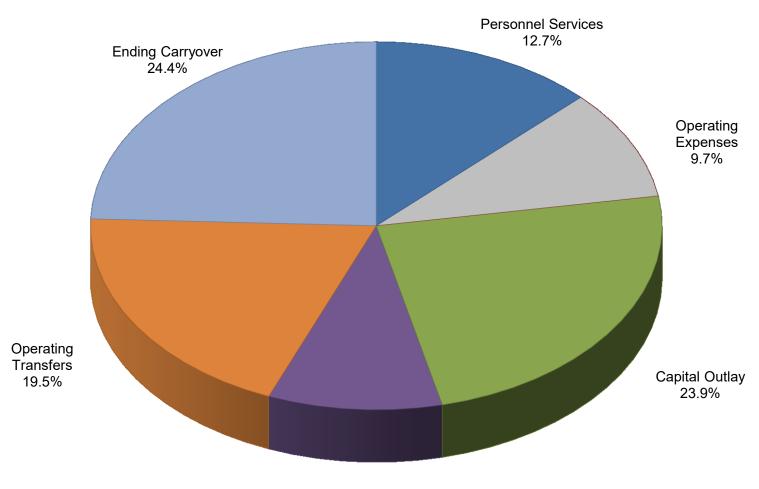

#### CITY OF PUNTA GORDA, FL EXPENDITURE SUMMARY BUDGET FY 2022

| Appropriations                    | PERSONNEL<br>SERVICES | OPERATING<br>EXPENSES | CAPITAL<br>OUTLAY | DEBT<br>SERVICE | CONTINGENCY | ALL FUND<br>SUBTOTAL<br>*less Interfund | OPERATING<br>TRANSFERS | ENDING<br>CARRYOVER | SUBTOTAL<br>Incl. Interfund | INTERFUND<br>ELIMINATIONS | ENTITY-WIDE<br>TOTAL |
|-----------------------------------|-----------------------|-----------------------|-------------------|-----------------|-------------|-----------------------------------------|------------------------|---------------------|-----------------------------|---------------------------|----------------------|
| 001 GENERAL FUND                  | \$16,669,385          | \$5,435,985           | \$1,083,010       | \$0             | \$15,000    | \$23,203,380                            | \$2,174,065            | \$6,810,822         | \$32,188,267                | (\$280,675)               | \$31,907,592         |
| 103 P G I CANAL MTCE DISTRICT     | 694,615               | 2,796,990             | 0                 | 0               | 50,000      | 3,541,605                               | 7,981,660              | 3,386,791           | 14,910,056                  | 0                         | 14,910,056           |
| 104 B S I CANAL MTCE DISTRICT     | 40,845                | 1,046,235             | 0                 | 0               | 50,000      | 1,137,080                               | 0                      | 458,134             | 1,595,214                   | 0                         | 1,595,214            |
| 105 IMPACT FEES PARKS             | 0                     | 0                     | 0                 | 0               | 0           | 0                                       | 145,000                | 158,961             | 303,961                     | 0                         | 303,961              |
| 110 COMMUNITY REDEVELOP AGENCY    | 0                     | 361,235               | 0                 | 0               | 0           | 361,235                                 | 1,544,082              | 4,094,480           | 5,999,797                   | (1,038,065)               | 4,961,732            |
| 113 SPECIAL USE FUND              | 0                     | 0                     | 0                 | 0               | 0           | 0                                       | 2,000,000              | 1,046,592           | 3,046,592                   | 0                         | 3,046,592            |
| 114 ADDITIONAL FIVE CENT GAS TAX  | 0                     | 730,000               | 0                 | 0               | 0           | 730,000                                 | 0                      | 26,102              | 756,102                     | (459,000)                 | 297,102              |
| 115 SIX CENT GAS TAX FUND         | 0                     | 1,007,460             | 45,000            | 0               | 0           | 1,052,460                               | 0                      | 470,549             | 1,523,009                   | 0                         | 1,523,009            |
| 116 CSTL&HRTL NATL ESTUARY PRTSHP | 471,735               | 560,983               | 0                 | 0               | 0           | 1,032,718                               | 0                      | 348,590             | 1,381,308                   | 0                         | 1,381,308            |
| 118 1% LOCAL OPTION SALES TAX     | 0                     | 0                     | 7,513,748         | 0               | 0           | 7,513,748                               | 0                      | 0                   | 7,513,748                   | (2,000,000)               | 5,513,748            |
| 120 IMPACT FEES MOBILITY          | 0                     | 0                     | 0                 | 0               | 0           | 0                                       | 180,000                | 125,092             | 305,092                     | 0                         | 305,092              |
| 121 IMPACT FEES PUBLIC SAFETY     | 0                     | 0                     | 0                 | 0               | 0           | 0                                       | 0                      | 481,132             | 481,132                     | 0                         | 481,132              |
| 130 BUCKLEY'S PASS DREDGING AREA  | 0                     | 5,000                 | 0                 | 0               | 0           | 5,000                                   | 280,675                | 0                   | 285,675                     | 0                         | 285,675              |
| 201 DEBT FUND                     | 0                     | 0                     | 0                 | 9,525,742       | 0           | 9,525,742                               | 0                      | 0                   | 9,525,742                   | (9,525,742)               | 0                    |
| 301 GENERAL CONSTRUCTION          | 0                     | 0                     | 4,913,214         | 0               | 0           | 4,913,214                               | 0                      | 0                   | 4,913,214                   | (1,002,000)               | 3,911,214            |
| 402 UTILITIES O M & R FUND        | 6,652,600             | 7,202,975             | 700,000           | 0               | 50,000      | 14,605,575                              | 8,119,595              | 6,108,771           | 28,833,941                  | (499,800)                 | 28,334,141           |
| 411 UTILITIES CONSTRUCTION        | 0                     | 100,000               | 28,120,000        | 0               | 0           | 28,220,000                              | 0                      | 0                   | 28,220,000                  | (7,720,000)               | 20,500,000           |
| 414 UTILITIES R&R RESERVE FUND    | 0                     | 0                     | 0                 | 0               | 0           | 0                                       | 0                      | 1,500,000           | 1,500,000                   | 0                         | 1,500,000            |
| 415 WATER SYSTEM CAPACITY ESCROW  | 0                     | 0                     | 0                 | 0               | 0           | 0                                       | 749,800                | 2,225,945           | 2,975,745                   | 0                         | 2,975,745            |
| 416 SEWER SYSTEM CAPACITY ESCROW  | 0                     | 0                     | 0                 | 0               | 0           | 0                                       | 850,000                | 1,459,032           | 2,309,032                   | 0                         | 2,309,032            |
| 417 SPECIAL ASSESS DISTRICT 4     | 0                     | 0                     | 0                 | 0               | 0           | 0                                       | 0                      | 51,152              | 51,152                      | 0                         | 51,152               |
| 419 STATE REVOLVING LOAN FUND     | 0                     | 0                     | 0                 | 999,595         | 0           | 999,595                                 | 0                      | 1,605,078           | 2,604,673                   | (1,499,595)               | 1,105,078            |
| 430 SANITATION FUND               | 1,512,145             | 2,354,375             | 0                 | 0               | 0           | 3,866,520                               | 0                      | 955,571             | 4,822,091                   | 0                         | 4,822,091            |
| 440 BUILDING CODE FUND            | 1,031,380             | 367,875               | 0                 | 0               | 0           | 1,399,255                               | 0                      | 1,475,269           | 2,874,524                   | 0                         | 2,874,524            |
| 450 LAISHLEY PARK MARINA          | 0                     | 522,685               | 22,000            | 0               | 0           | 544,685                                 | 0                      | 365,169             | 909,854                     | 0                         | 909,854              |
| 502 INFORMATION TECHNOLOGY        | 759,150               | 1,119,325             | 243,315           | 0               | 0           | *                                       | 0                      | 2,706               | 2,124,496                   | (2,081,850)               | 42,646               |
| 610 GILCHRIST INTENTION FUND      | 0                     | 0                     | 0                 | 0               | 0           | 0                                       | 0                      | 5,482               | 5,482                       | 0                         | 5,482                |
| TOTAL                             | \$27,831,855          | \$23,611,123          | \$42,640,287      | \$10,525,337    | \$165,000   | * \$102,651,812                         | \$24,024,877           | \$33,161,420        | \$161,959,899               | (\$26,106,727)            | \$135,853,172        |

### EXPENDITURES BUDGET SUMMARY FY 2022 \$161,959,899