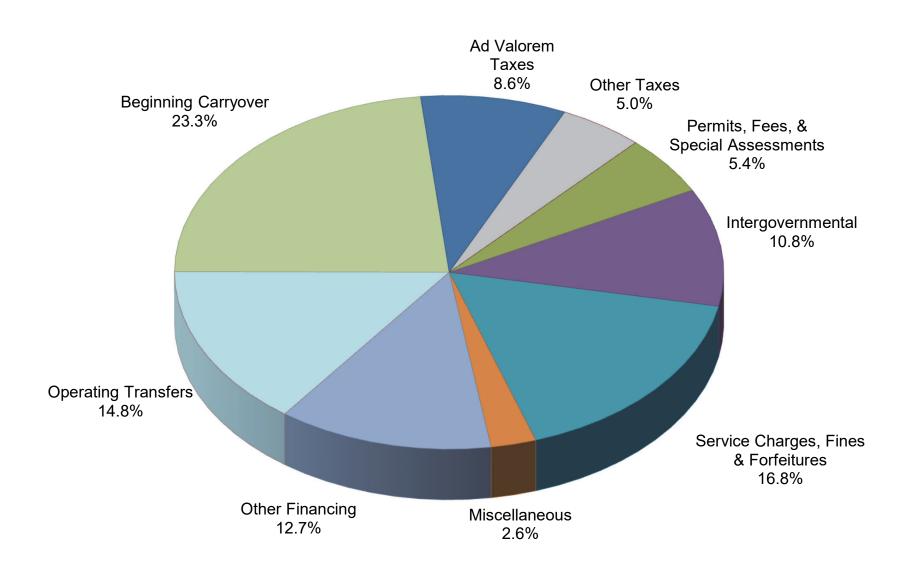

#### CITY OF PUNTA GORDA, FL REVENUE SUMMARY BUDGET FY 2022

| * General Fund Ad Valorem Tax \$13,898,620 | 3.9500 mills      | PERMITS, FEES,           |                       | SERVICE                      |                  |                    | ALL FUND                     |                        |                        |                |                           |                      |
|--------------------------------------------|-------------------|--------------------------|-----------------------|------------------------------|------------------|--------------------|------------------------------|------------------------|------------------------|----------------|---------------------------|----------------------|
| Estimated Revenues                         | TAXES             | & SPECIAL<br>ASSESSMENTS | INTERGOV'T<br>REVENUE | CHARGES, FINES & FORFEITURES | MISC<br>REVENUES | OTHER<br>FINANCING | SUBTOTAL<br>**less Interfund | OPERATING<br>TRANSFERS | BEGINNING<br>CARRYOVER | SUBTOTAL Incl. | INTERFUND<br>ELIMINATIONS | ENTITY-WIDE<br>TOTAL |
| 001 GENERAL FUND                           | \$17.438.860      | * \$1.523.720            | \$2.716.130           | \$425,765                    | \$3,789,645      | \$0                | \$25.894.120                 | \$280,675              | \$6.013.472            | \$32.188.267   | (\$280,675)               | \$31.907.592         |
| 103 P G I CANAL MTCE DISTRICT              | \$17,430,000<br>0 | 3,382,210                | 7,825,150             | \$425,765<br>0               | 8.000            | φυ<br>0            | 11.215.360                   | \$200,075<br>0         | 3.694.696              | 14.910.056     | (\$260,673)               | 14,910,056           |
| 103 P G T CANAL MITCE DISTRICT             | 0                 | 577.905                  |                       | 0                            | 1,500            | 0                  | 873,905                      | 0                      | 721.309                | 1,595,214      | 0                         |                      |
| 105 IMPACT FEES PARKS                      | 0                 | 142,080                  | 294,500<br>0          | 0                            | 550              | 0                  | 142,630                      | 0                      | 161,331                | 303,961        | 0                         | 1,595,214<br>303,961 |
| 110 COMMUNITY REDEVELOP AGENCY             | 0                 | 142,080                  | -                     | 0                            | 351.145          | 0                  | ·                            |                        | 2.954.757              | 5.999.797      | -                         | 4.961.732            |
|                                            | ŭ                 | -                        | 1,655,830             | ŭ                            |                  |                    | 2,006,975                    | 1,038,065              |                        |                | (1,038,065)               | ,,                   |
| 113 SPECIAL USE FUND                       | 0                 | 0                        | 0                     | 0                            | 5,000            | 0                  | 5,000                        | 0                      | 3,041,592              | 3,046,592      | 0                         | 3,046,592            |
| 114 ADDITIONAL FIVE CENT GAS TAX           | 270,300           | 0                        | 0                     | 0                            | 130              | 0                  | 270,430                      | 459,000                | 26,672                 | 756,102        | (459,000)                 | 297,102              |
| 115 SIX CENT GAS TAX FUND                  | 596,700           | 0                        | 0                     | 302,500                      | 5,620            | 0                  | 904,820                      | 0                      | 618,189                | 1,523,009      | 0                         | 1,523,009            |
| 116 CSTL&HRTL NATL ESTUARY PRTSHP          | 0                 | 0                        | 1,040,500             | 0                            | 0                | 0                  | 1,040,500                    | 0                      | 340,808                | 1,381,308      | 0                         | 1,381,308            |
| 118 1% LOCAL OPTION SALES TAX              | 3,650,000         | 0                        | 0                     | 0                            | 0                | 0                  | 3,650,000                    | 2,000,000              | 1,863,748              | 7,513,748      | (2,000,000)               | 5,513,748            |
| 120 IMPACT FEES MOBILITY                   | 0                 | 132,205                  | 0                     | 0                            | 430              | 0                  | 132,635                      | 0                      | 172,457                | 305,092        | 0                         | 305,092              |
| 121 IMPACT FEES PUBLIC SAFETY              | 0                 | 219,078                  | 0                     | 0                            | 1,320            | 0                  | 220,398                      | 0                      | 260,734                | 481,132        | 0                         | 481,132              |
| 130 BUCKLEY'S PASS DREDGING AREA           | 0                 | 203,065                  | 0                     | 0                            | 0                | 0                  | 203,065                      | 0                      | 82,610                 | 285,675        | 0                         | 285,675              |
| 201 DEBT FUND                              | 0                 | 0                        | 0                     | 0                            | 0                | 0                  | 0                            | 9,525,742              | 0                      | 9,525,742      | (9,525,742)               | 0                    |
| 301 GENERAL CONSTRUCTION                   | 0                 | 0                        | 3,911,214             | 0                            | 0                | 0                  | 3,911,214                    | 1,002,000              | 0                      | 4,913,214      | (1,002,000)               | 3,911,214            |
| 402 UTILITIES O M & R FUND                 | 0                 | 1,400                    | 0                     | 19,977,220                   | 71,240           | 0                  | 20,049,860                   | 499,800                | 8,284,281              | 28,833,941     | (499,800)                 | 28,334,141           |
| 411 UTILITIES CONSTRUCTION                 | 0                 | 0                        | 0                     | 0                            | 0                | 20,500,000         | 20,500,000                   | 7,720,000              | 0                      | 28,220,000     | (7,720,000)               | 20,500,000           |
| 414 UTILITIES R&R RESERVE FUND             | 0                 | 0                        | 0                     | 0                            | 0                | 0                  | 0                            | 0                      | 1,500,000              | 1,500,000      | 0                         | 1,500,000            |
| 415 WATER SYSTEM CAPACITY ESCROW           | 0                 | 550,450                  | 0                     | 0                            | 11,000           | 0                  | 561,450                      | 0                      | 2,414,295              | 2,975,745      | 0                         | 2,975,745            |
| 416 SEWER SYSTEM CAPACITY ESCROW           | 0                 | 700,000                  | 0                     | 0                            | 3,000            | 0                  | 703,000                      | 0                      | 1,606,032              | 2,309,032      | 0                         | 2,309,032            |
| 417 SPECIAL ASSESS DISTRICT 4              | 0                 | 0                        | 0                     | 0                            | 100              | 0                  | 100                          | 0                      | 51,052                 | 51,152         | 0                         | 51,152               |
| 419 STATE REVOLVING LOAN FUND              | 0                 | 0                        | 0                     | 0                            | 0                | 0                  | 0                            | 1,499,595              | 1,105,078              | 2,604,673      | (1,499,595)               | 1,105,078            |
| 430 SANITATION FUND                        | 0                 | 32,225                   | 0                     | 3,945,500                    | 6,485            | 0                  | 3,984,210                    | 0                      | 837,881                | 4,822,091      | 0                         | 4,822,091            |
| 440 BUILDING CODE FUND                     | 0                 | 1,313,850                | 0                     | 50,000                       | 14,900           | 0                  | 1,378,750                    | 0                      | 1,495,774              | 2,874,524      | 0                         | 2,874,524            |
| 450 LAISHLEY PARK MARINA                   | 0                 | 0                        | 11,000                | 451,495                      | 27,640           | 0                  | 490,135                      | 0                      | 419,719                | 909,854        | 0                         | 909,854              |
| 502 INFORMATION TECHNOLOGY                 | 0                 | 0                        | 0                     | 2,081,850                    | 500              | 0                  | **                           | 0                      | 42,146                 | 2,124,496      | (2,081,850)               | 42,646               |
| 610 GILCHRIST INTENTION FUND               | 0                 | 0                        | 0                     | _,==,===0                    | 10               | 0                  | 10                           | 0                      | 5,472                  | 5,482          | 0                         | 5,482                |
| TOTAL                                      | \$21,955,860      | \$8,778,188              | \$17,454,324          | \$27,234,330                 | \$4,298,215      | \$20,500,000       | ** \$98,138,567              | \$24,024,877           | \$37,714,105           | \$161,959,899  | (\$26,106,727)            | \$135,853,172        |

## REVENUE BUDGET SUMMARY FY 2022 \$161,959,899