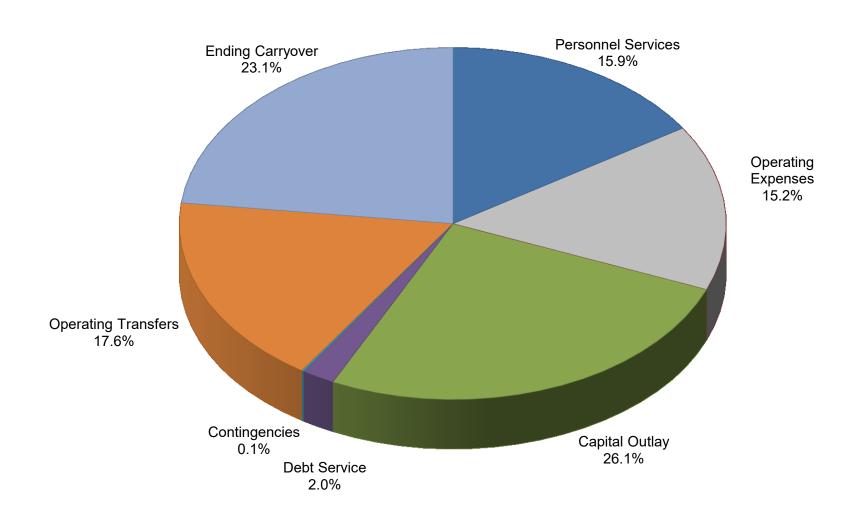

#### CITY OF PUNTA GORDA, FL EXPENDITURE SUMMARY BUDGET FY 2022

| Appropriations                    | PERSONNEL<br>SERVICES | OPERATING<br>EXPENSES | CAPITAL<br>OUTLAY | DEBT<br>SERVICE | CONTINGENCY | ALL FUND<br>SUBTOTAL<br>*less Interfund | OPERATING<br>TRANSFERS | ENDING<br>CARRYOVER | SUBTOTAL<br>Incl. Interfund | INTERFUND<br>ELIMINATIONS | ENTITY-WIDE<br>TOTAL |
|-----------------------------------|-----------------------|-----------------------|-------------------|-----------------|-------------|-----------------------------------------|------------------------|---------------------|-----------------------------|---------------------------|----------------------|
| 001 GENERAL FUND                  | \$16,669,385          | \$5,435,985           | \$1,083,010       | \$0             | \$15,000    | \$23,203,380                            | \$2,174,065            | \$6,810,822         | \$32,188,267                | (\$280,675)               | \$31,907,592         |
| 103 P G I CANAL MTCE DISTRICT     | 694,615               | 2,796,990             | 0                 | 0               | 50,000      | 3,541,605                               | 7,981,660              | 3,386,791           | 14,910,056                  | 0                         | 14,910,056           |
| 104 B S I CANAL MTCE DISTRICT     | 40,845                | 1,046,235             | 0                 | 0               | 50,000      | 1,137,080                               | 0                      | 458,134             | 1,595,214                   | 0                         | 1,595,214            |
| 105 IMPACT FEES PARKS             | 0                     | 0                     | 0                 | 0               | 0           | 0                                       | 145,000                | 158,961             | 303,961                     | 0                         | 303,961              |
| 110 COMMUNITY REDEVELOP AGENCY    | 0                     | 361,235               | 0                 | 0               | 0           | 361,235                                 | 1,544,082              | 4,094,480           | 5,999,797                   | (1,038,065)               | 4,961,732            |
| 113 SPECIAL USE FUND              | 0                     | 0                     | 0                 | 0               | 0           | 0                                       | 2,000,000              | 1,046,592           | 3,046,592                   | 0                         | 3,046,592            |
| 114 ADDITIONAL FIVE CENT GAS TAX  | 0                     | 730,000               | 0                 | 0               | 0           | 730,000                                 | 0                      | 26,102              | 756,102                     | (459,000)                 | 297,102              |
| 115 SIX CENT GAS TAX FUND         | 0                     | 1,007,460             | 45,000            | 0               | 0           | 1,052,460                               | 0                      | 470,549             | 1,523,009                   | 0                         | 1,523,009            |
| 116 CSTL&HRTL NATL ESTUARY PRTSHP | 471,735               | 560,983               | 0                 | 0               | 0           | 1,032,718                               | 0                      | 348,590             | 1,381,308                   | 0                         | 1,381,308            |
| 118 1% LOCAL OPTION SALES TAX     | 0                     | 0                     | 7,513,748         | 0               | 0           | 7,513,748                               | 0                      | 0                   | 7,513,748                   | (2,000,000)               | 5,513,748            |
| 120 IMPACT FEES MOBILITY          | 0                     | 0                     | 0                 | 0               | 0           | 0                                       | 180,000                | 125,092             | 305,092                     | 0                         | 305,092              |
| 121 IMPACT FEES PUBLIC SAFETY     | 0                     | 0                     | 0                 | 0               | 0           | 0                                       | 0                      | 481,132             | 481,132                     | 0                         | 481,132              |
| 130 BUCKLEY'S PASS DREDGING AREA  | 0                     | 5,000                 | 0                 | 0               | 0           | 5,000                                   | 280,675                | 0                   | 285,675                     | 0                         | 285,675              |
| 201 DEBT FUND                     | 0                     | 0                     | 0                 | 9,525,742       | 0           | 9,525,742                               | 0                      | 0                   | 9,525,742                   | (9,525,742)               | 0                    |
| 301 GENERAL CONSTRUCTION          | 0                     | 0                     | 4,913,214         | 0               | 0           | 4,913,214                               | 0                      | 0                   | 4,913,214                   | (1,002,000)               | 3,911,214            |
| 402 UTILITIES O M & R FUND        | 6,652,600             | 7,202,975             | 700,000           | 0               | 50,000      | 14,605,575                              | 8,119,595              | 6,108,771           | 28,833,941                  | (499,800)                 | 28,334,141           |
| 411 UTILITIES CONSTRUCTION        | 0                     | 100,000               | 28,120,000        | 0               | 0           | 28,220,000                              | 0                      | 0                   | 28,220,000                  | (7,720,000)               | 20,500,000           |
| 414 UTILITIES R&R RESERVE FUND    | 0                     | 0                     | 0                 | 0               | 0           | 0                                       | 0                      | 1,500,000           | 1,500,000                   | 0                         | 1,500,000            |
| 415 WATER SYSTEM CAPACITY ESCROW  | 0                     | 0                     | 0                 | 0               | 0           | 0                                       | 749,800                | 2,225,945           | 2,975,745                   | 0                         | 2,975,745            |
| 416 SEWER SYSTEM CAPACITY ESCROW  | 0                     | 0                     | 0                 | 0               | 0           | 0                                       | 850,000                | 1,459,032           | 2,309,032                   | 0                         | 2,309,032            |
| 417 SPECIAL ASSESS DISTRICT 4     | 0                     | 0                     | 0                 | 0               | 0           | 0                                       | 0                      | 51,152              | 51,152                      | 0                         | 51,152               |
| 419 STATE REVOLVING LOAN FUND     | 0                     | 0                     | 0                 | 999,595         | 0           | 999,595                                 | 0                      | 1,605,078           | 2,604,673                   | (1,499,595)               | 1,105,078            |
| 430 SANITATION FUND               | 1,512,145             | 2,354,375             | 0                 | 0               | 0           | 3,866,520                               | 0                      | 955,571             | 4,822,091                   | 0                         | 4,822,091            |
| 440 BUILDING CODE FUND            | 1,031,380             | 367,875               | 0                 | 0               | 0           | 1,399,255                               | 0                      | 1,475,269           | 2,874,524                   | 0                         | 2,874,524            |
| 450 LAISHLEY PARK MARINA          | 0                     | 522,685               | 22,000            | 0               | 0           | 544,685                                 | 0                      | 365,169             | 909,854                     | 0                         | 909,854              |
| 502 INFORMATION TECHNOLOGY        | 759,150               | 1,119,325             | 243,315           | 0               | 0           | *                                       | 0                      | 2,706               | 2,124,496                   | (2,081,850)               | 42,646               |
| 610 GILCHRIST INTENTION FUND      | 0                     | 0                     | 0                 | 0               | 0           | 0                                       | 0                      | 5,482               | 5,482                       | 0                         | 5,482                |
| TOTAL                             | \$27,831,855          | \$23,611,123          | \$42,640,287      | \$10,525,337    | \$165,000   | * \$102,651,812                         | \$24,024,877           | \$33,161,420        | \$161,959,899               | (\$26,106,727)            | \$135,853,172        |

### EXPENDITURES BUDGET SUMMARY FY 2022 \$161,959,899