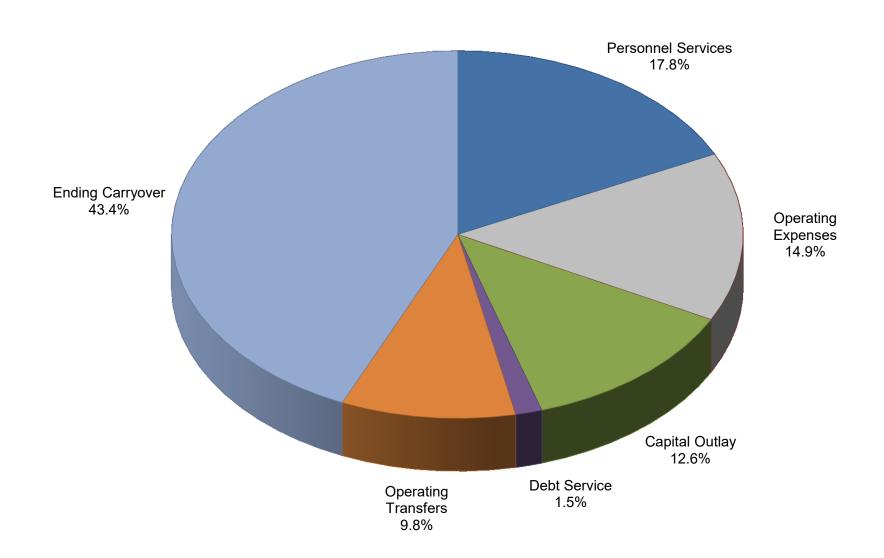

#### CITY OF PUNTA GORDA, FL EXPENDITURE SUMMARY PROJECTED FY 2021

| <u>Appropriations</u>             | PERSONNEL<br>SERVICES | OPERATING<br>EXPENSES | CAPITAL<br>OUTLAY | DEBT<br>SERVICE | CONTINGENCY | ALL FUND<br>SUBTOTAL<br>*less Interfund | OPERATING<br>TRANSFERS | ENDING<br>CARRYOVER | SUBTOTAL<br>Incl. Interfund | INTERFUND<br>ELIMINATIONS | ENTITY-WIDE<br>TOTAL |
|-----------------------------------|-----------------------|-----------------------|-------------------|-----------------|-------------|-----------------------------------------|------------------------|---------------------|-----------------------------|---------------------------|----------------------|
| 001 GENERAL FUND                  | \$15,611,615          | \$5,821,530           | \$1,634,025       | \$0             | \$14,050    | \$23,081,220                            | \$10,749,280           | \$6,013,472         | \$39,843,972                | (\$676,770)               | \$39,167,202         |
| 103 P G I CANAL MTCE DISTRICT     | 626,805               | 2,587,545             | 8,243,000         | 0               | 0           | 11,457,350                              | 16,350                 | 3,694,696           | 15,168,396                  | (7,825,150)               | 7,343,246            |
| 104 B S I CANAL MTCE DISTRICT     | 38,630                | 416,140               | 310,000           | 0               | 0           | 764,770                                 | 1,820                  | 721,309             | 1,487,899                   | 0                         | 1,487,899            |
| 105 IMPACT FEES PARKS             | 0                     | 0                     | 0                 | 0               | 0           | 0                                       | 284,806                | 161,331             | 446,137                     | 0                         | 446,137              |
| 110 COMMUNITY REDEVELOP AGENCY    | 0                     | 626,865               | 292,660           | 0               | 0           | 919,525                                 | 1,501,720              | 2,954,757           | 5,376,002                   | (838,628)                 | 4,537,374            |
| 113 SPECIAL USE FUND              | 0                     | 0                     | 0                 | 0               | 0           | 0                                       | 959,934                | 3,041,592           | 4,001,526                   | 0                         | 4,001,526            |
| 114 ADDITIONAL FIVE CENT GAS TAX  | 0                     | 852,515               | 0                 | 0               | 0           | 852,515                                 | 0                      | 26,672              | 879,187                     | (459,000)                 | 420,187              |
| 115 SIX CENT GAS TAX FUND         | 0                     | 1,032,590             | 90,000            | 0               | 0           | 1,122,590                               | 0                      | 618,189             | 1,740,779                   | 0                         | 1,740,779            |
| 116 CSTL&HRTL NATL ESTUARY PRTSHP | 438,905               | 1,521,745             | 0                 | 0               | 0           | 1,960,650                               | 0                      | 340,808             | 2,301,458                   | 0                         | 2,301,458            |
| 118 1% LOCAL OPTION SALES TAX     | 0                     | 0                     | 8,531,270         | 0               | 0           | 8,531,270                               | 90,000                 | 1,863,748           | 10,485,018                  | (175,000)                 | 10,310,018           |
| 120 IMPACT FEES MOBILITY          | 0                     | 0                     | 0                 | 0               | 0           | 0                                       | 222,481                | 172,457             | 394,938                     | 0                         | 394,938              |
| 121 IMPACT FEES PUBLIC SAFETY     | 0                     | 0                     | 0                 | 0               | 0           | 0                                       | 0                      | 260,734             | 260,734                     | 0                         | 260,734              |
| 130 BUCKLEY'S PASS DREDGING AREA  | 0                     | 5,000                 | 0                 | 0               | 0           | 5,000                                   | 288,555                | 82,610              | 376,165                     | 0                         | 376,165              |
| 201 DEBT FUND                     | 0                     | 0                     | 0                 | 1,501,720       | 0           | 1,501,720                               | 0                      | 0                   | 1,501,720                   | (1,501,720)               | 0                    |
| 301 GENERAL CONSTRUCTION          | 0                     | 0                     | 3,358,197         | 0               | 0           | 3,358,197                               | 0                      | 0                   | 3,358,197                   | (2,638,678)               | 719,519              |
| 402 UTILITIES O M & R FUND        | 6,206,680             | 6,953,355             | 963,185           | 0               | 0           | 14,123,220                              | 12,333,000             | 8,284,281           | 34,740,501                  | (942,500)                 | 33,798,001           |
| 411 UTILITIES CONSTRUCTION        | 0                     | 618,609               | 17,464,406        | 0               | 201,188     | 18,284,203                              | 0                      | 0                   | 18,284,203                  | (12,448,000)              | 5,836,203            |
| 414 UTILITIES R&R RESERVE FUND    | 0                     | 0                     | 0                 | 0               | 0           | 0                                       | 0                      | 1,500,000           | 1,500,000                   | 0                         | 1,500,000            |
| 415 WATER SYSTEM CAPACITY ESCROW  | 0                     | 0                     | 0                 | 0               | 0           | 0                                       | 1,617,500              | 2,414,295           | 4,031,795                   | 0                         | 4,031,795            |
| 416 SEWER SYSTEM CAPACITY ESCROW  | 0                     | 0                     | 0                 | 0               | 0           | 0                                       | 610,573                | 1,606,032           | 2,216,605                   | 0                         | 2,216,605            |
| 417 SPECIAL ASSESS DISTRICT 4     | 0                     | 0                     | 0                 | 0               | 0           | 0                                       | 0                      | 51,052              | 51,052                      | 0                         | 51,052               |
| 419 STATE REVOLVING LOAN FUND     | 0                     | 0                     | 0                 | 1,680,938       | 0           | 1,680,938                               | 0                      | 1,105,078           | 2,786,016                   | (1,170,573)               | 1,615,443            |
| 430 SANITATION FUND               | 1,379,070             | 2,376,535             | 1,054,415         | 0               | 0           | 4,810,020                               | 0                      | 837,881             | 5,647,901                   | 0                         | 5,647,901            |
| 440 BUILDING CODE FUND            | 954,435               | 365,595               | 135,070           | 0               | 0           | 1,455,100                               | 0                      | 1,495,774           | 2,950,874                   | 0                         | 2,950,874            |
| 450 LAISHLEY PARK MARINA          |                       | 562,255               | 112,815           | 0               | 0           | 675,070                                 | 0                      | 419,719             | 1,094,789                   | 0                         | 1,094,789            |
| 502 INFORMATION TECHNOLOGY        | 651,400               | 1,100,785             | 476,132           | 0               | 0           | *                                       | 0                      | 42,146              | 2,270,463                   | (1,825,560)               | 444,903              |
| 610 GILCHRIST INTENTION FUND      | 0                     | 0                     | 0                 | 0               | 0           | 0                                       | 0                      | 5,472               | 5,472                       | 0                         | 5,472                |
| TOTAL                             | \$25,907,540          | \$24,841,064          | \$42,665,175      | \$3,182,658     | \$215,238   | \$94,583,358                            | \$28,676,019           | \$37,714,105        | \$163,201,799               | (\$30,501,579)            | \$132,700,220        |

### EXPENDITURES BUDGET SUMMARY PROJECTED FY 2021 \$163,201,799