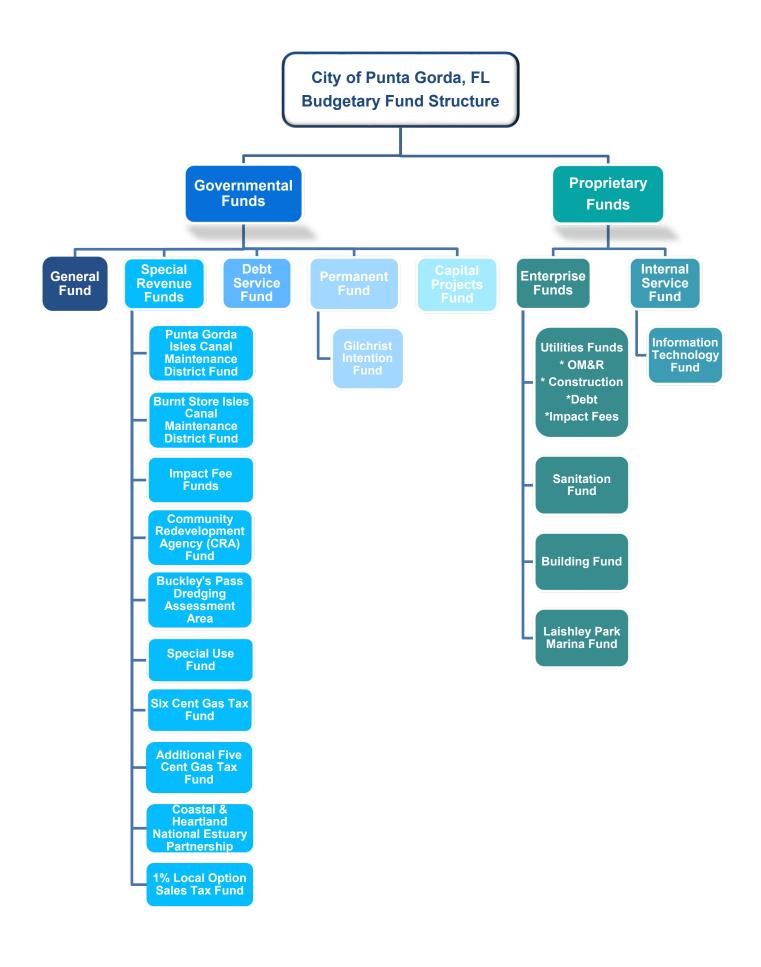

### **BUDGET OVERVIEW - ALL FUNDS**

- Organization Structure
- Budgetary Fund Structure
- All Funds Summaries

Budget FY 2022

Projected FY 2021

Actual FY 2020

Actual FY 2019

- Position Summary