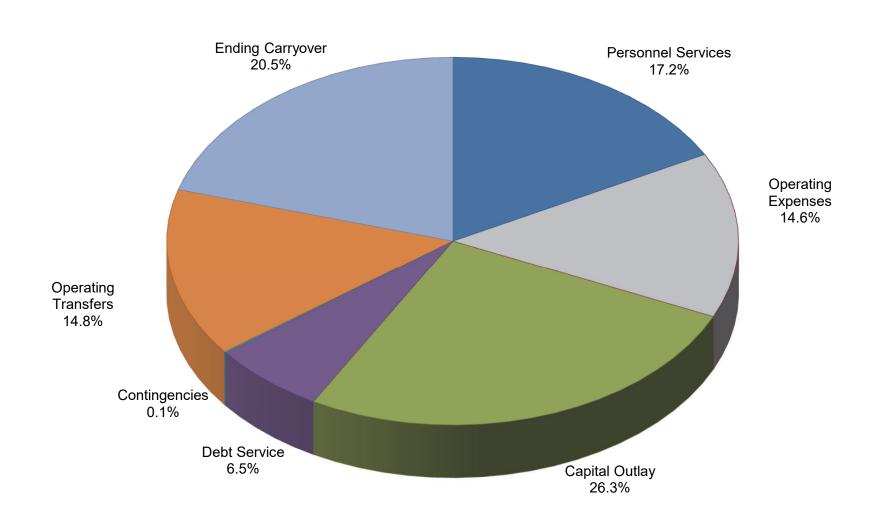

#### CITY OF PUNTA GORDA, FL EXPENDITURE SUMMARY BUDGET FY 2022

| Appropriations                    | PERSONNEL<br>SERVICES | OPERATING<br>EXPENSES | CAPITAL<br>OUTLAY | DEBT<br>SERVICE | CONTINGENCY | ALL FUND<br>SUBTOTAL<br>*less Interfund | OPERATING<br>TRANSFERS | ENDING<br>CARRYOVER | SUBTOTAL<br>Incl. Interfund | INTERFUND<br>ELIMINATIONS | ENTITY-WIDE<br>TOTAL |
|-----------------------------------|-----------------------|-----------------------|-------------------|-----------------|-------------|-----------------------------------------|------------------------|---------------------|-----------------------------|---------------------------|----------------------|
| 001 GENERAL FUND                  | \$16,669,385          | \$5,435,985           | \$1,083,010       | \$0             | \$15,000    | \$23,203,380                            | \$2,174,065            | \$6,810,822         | \$32,188,267                | (\$280,675)               | \$31,907,592         |
| 103 P G I CANAL MTCE DISTRICT     | 694,615               | 2,796,990             | 0                 | 0               | 50,000      | 3,541,605                               | 7,981,660              | 3,386,791           | 14,910,056                  | 0                         | 14,910,056           |
| 104 B S I CANAL MTCE DISTRICT     | 40,845                | 1,046,235             | 0                 | 0               | 50,000      | 1,137,080                               | 0                      | 458,134             | 1,595,214                   | 0                         | 1,595,214            |
| 105 IMPACT FEES PARKS             | 0                     | 0                     | 0                 | 0               | 0           | 0                                       | 145,000                | 158,961             | 303,961                     | 0                         | 303,961              |
| 110 COMMUNITY REDEVELOP AGENCY    | 0                     | 361,235               | 0                 | 0               | 0           | 361,235                                 | 1,544,082              | 4,094,480           | 5,999,797                   | (1,038,065)               | 4,961,732            |
| 113 SPECIAL USE FUND              | 0                     | 0                     | 0                 | 0               | 0           | 0                                       | 2,000,000              | 1,046,592           | 3,046,592                   | 0                         | 3,046,592            |
| 114 ADDITIONAL FIVE CENT GAS TAX  | 0                     | 730,000               | 0                 | 0               | 0           | 730,000                                 | 0                      | 26,102              | 756,102                     | (459,000)                 | 297,102              |
| 115 SIX CENT GAS TAX FUND         | 0                     | 1,007,460             | 45,000            | 0               | 0           | 1,052,460                               | 0                      | 470,549             | 1,523,009                   | 0                         | 1,523,009            |
| 116 CSTL&HRTL NATL ESTUARY PRTSHP | 471,735               | 560,983               | 0                 | 0               | 0           | 1,032,718                               | 0                      | 348,590             | 1,381,308                   | 0                         | 1,381,308            |
| 118 1% LOCAL OPTION SALES TAX     | 0                     | 0                     | 7,513,748         | 0               | 0           | 7,513,748                               | 0                      | 0                   | 7,513,748                   | (2,000,000)               | 5,513,748            |
| 120 IMPACT FEES MOBILITY          | 0                     | 0                     | 0                 | 0               | 0           | 0                                       | 180,000                | 125,092             | 305,092                     | 0                         | 305,092              |
| 121 IMPACT FEES PUBLIC SAFETY     | 0                     | 0                     | 0                 | 0               | 0           | 0                                       | 0                      | 481,132             | 481,132                     | 0                         | 481,132              |
| 130 BUCKLEY'S PASS DREDGING AREA  | 0                     | 5,000                 | 0                 | 0               | 0           | 5,000                                   | 280,675                | 0                   | 285,675                     | 0                         | 285,675              |
| 201 DEBT FUND                     | 0                     | 0                     | 0                 | 9,525,742       | 0           | 9,525,742                               | 0                      | 0                   | 9,525,742                   | (9,525,742)               | 0                    |
| 301 GENERAL CONSTRUCTION          | 0                     | 0                     | 4,913,214         | 0               | 0           | 4,913,214                               | 0                      | 0                   | 4,913,214                   | (1,002,000)               | 3,911,214            |
| 402 UTILITIES O M & R FUND        | 6,652,600             | 7,202,975             | 700,000           | 0               | 50,000      | 14,605,575                              | 8,119,595              | 6,108,771           | 28,833,941                  | (499,800)                 | 28,334,141           |
| 411 UTILITIES CONSTRUCTION        | 0                     | 100,000               | 28,120,000        | 0               | 0           | 28,220,000                              | 0                      | 0                   | 28,220,000                  | (7,720,000)               | 20,500,000           |
| 414 UTILITIES R&R RESERVE FUND    | 0                     | 0                     | 0                 | 0               | 0           | 0                                       | 0                      | 1,500,000           | 1,500,000                   | 0                         | 1,500,000            |
| 415 WATER SYSTEM CAPACITY ESCROW  | 0                     | 0                     | 0                 | 0               | 0           | 0                                       | 749,800                | 2,225,945           | 2,975,745                   | 0                         | 2,975,745            |
| 416 SEWER SYSTEM CAPACITY ESCROW  | 0                     | 0                     | 0                 | 0               | 0           | 0                                       | 850,000                | 1,459,032           | 2,309,032                   | 0                         | 2,309,032            |
| 417 SPECIAL ASSESS DISTRICT 4     | 0                     | 0                     | 0                 | 0               | 0           | 0                                       | 0                      | 51,152              | 51,152                      | 0                         | 51,152               |
| 419 STATE REVOLVING LOAN FUND     | 0                     | 0                     | 0                 | 999,595         | 0           | 999,595                                 | 0                      | 1,605,078           | 2,604,673                   | (1,499,595)               | 1,105,078            |
| 430 SANITATION FUND               | 1,512,145             | 2,354,375             | 0                 | 0               | 0           | 3,866,520                               | 0                      | 955,571             | 4,822,091                   | 0                         | 4,822,091            |
| 440 BUILDING CODE FUND            | 1,031,380             | 367,875               | 0                 | 0               | 0           | 1,399,255                               | 0                      | 1,475,269           | 2,874,524                   | 0                         | 2,874,524            |
| 450 LAISHLEY PARK MARINA          | 0                     | 522,685               | 22,000            | 0               | 0           | 544,685                                 | 0                      | 365,169             | 909,854                     | 0                         | 909,854              |
| 502 INFORMATION TECHNOLOGY        | 759,150               | 1,119,325             | 243,315           | 0               | 0           | *                                       | 0                      | 2,706               | 2,124,496                   | (2,081,850)               | 42,646               |
| 610 GILCHRIST INTENTION FUND      | 0                     | 0                     | 0                 | 0               | 0           | 0                                       | 0                      | 5,482               | 5,482                       | 0                         | 5,482                |
| TOTAL                             | \$27,831,855          | \$23,611,123          | \$42,640,287      | \$10,525,337    | \$165,000   | * \$102,651,812                         | \$24,024,877           | \$33,161,420        | \$161,959,899               | (\$26,106,727)            | \$135,853,172        |

### EXPENDITURES BUDGET SUMMARY FY 2022 \$161,959,899