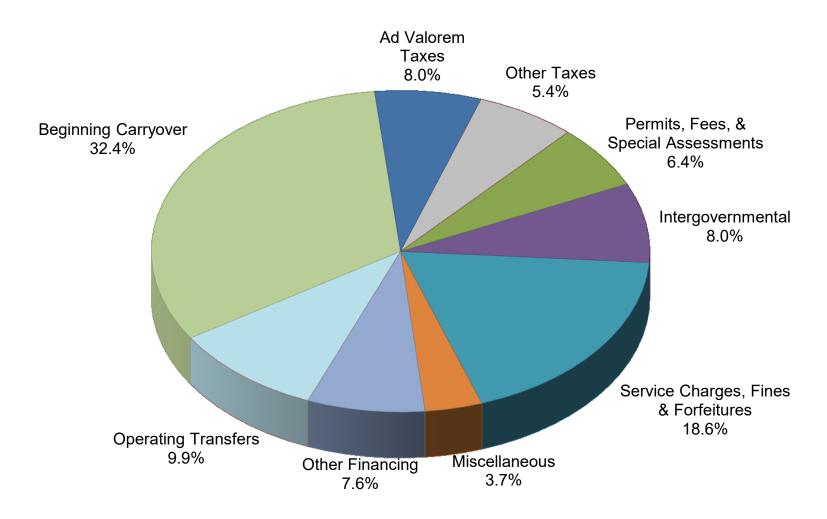

#### CITY OF PUNTA GORDA, FL REVENUE SUMMARY PROJECTED FY 2021

\* General Fund Ad Valorem Tax \$11,467,550 3.4337 mills

| * General Fund Ad Valorem Tax \$11,467,550  Estimated Revenues | TAXES        | PERMITS, FEES,<br>& SPECIAL<br>ASSESSMENTS | INTERGOV'T<br>REVENUE | SERVICE<br>CHARGES, FINES &<br>FORFEITURES | MISC<br>REVENUES | OTHER<br>FINANCING | ALL FUND<br>SUBTOTAL<br>**less Interfund | OPERATING<br>TRANSFERS | BEGINNING<br>CARRYOVER | SUBTOTAL Incl. | INTERFUND<br>ELIMINATIONS | ENTITY-WIDE<br>TOTAL |
|----------------------------------------------------------------|--------------|--------------------------------------------|-----------------------|--------------------------------------------|------------------|--------------------|------------------------------------------|------------------------|------------------------|----------------|---------------------------|----------------------|
| 001 GENERAL FUND                                               | \$14,978,900 | * \$1,518,640                              | \$2,675,155           | \$484,040                                  | \$3,841,580      | \$7,825,150        | \$31,323,465                             | \$676,770              | \$7,843,737            | \$39,843,972   | (\$676,770)               | \$39,167,202         |
| 103 P G I CANAL MTCE DISTRICT                                  | 0            | 2,862,465                                  | 0                     | 0                                          | 12,600           | 0                  | 2,875,065                                | 7,825,150              | 4,468,181              | 15,168,396     | (7,825,150)               | 7,343,246            |
| 104 B S I CANAL MTCE DISTRICT                                  | 0            | 474,800                                    | 0                     | 0                                          | 1,515            | 0                  | 476,315                                  | 0                      | 1,011,584              | 1,487,899      | 0                         | 1,487,899            |
| 105 IMPACT FEES PARKS                                          | 0            | 143,500                                    | 0                     | 0                                          | 500              | 0                  | 144,000                                  | 0                      | 302,137                | 446,137        | 0                         | 446,137              |
| 110 COMMUNITY REDEVELOP AGENCY                                 | 0            | 0                                          | 1,538,849             | 0                                          | 347,480          | 0                  | 1,886,329                                | 838,628                | 2,651,045              | 5,376,002      | (838,628)                 | 4,537,374            |
| 113 SPECIAL USE FUND                                           | 0            | 0                                          | 0                     | 0                                          | 5,315            | 0                  | 5,315                                    | 0                      | 3,996,211              | 4,001,526      | 0                         | 4,001,526            |
| 114 ADDITIONAL FIVE CENT GAS TAX                               | 265,000      | 0                                          | 0                     | 0                                          | 280              | 0                  | 265,280                                  | 459,000                | 154,907                | 879,187        | (459,000)                 | 420,187              |
| 115 SIX CENT GAS TAX FUND                                      | 585,000      | 0                                          | 0                     | 287,325                                    | 18,575           | 0                  | 890,900                                  | 0                      | 849,879                | 1,740,779      | 0                         | 1,740,779            |
| 116 CSTL&HRTL NATL ESTUARY PRTSHF                              | 0            | 0                                          | 1,859,214             | 0                                          | 7,485            | 0                  | 1,866,699                                | 0                      | 434,759                | 2,301,458      | 0                         | 2,301,458            |
| 118 1% LOCAL OPTION SALES TAX                                  | 3,300,000    | 0                                          | 0                     | 0                                          | 12,500           | 0                  | 3,312,500                                | 175,000                | 6,997,518              | 10,485,018     | (175,000)                 | 10,310,018           |
| 120 IMPACT FEES MOBILITY                                       | 0            | 149,430                                    | 0                     | 0                                          | 425              | 0                  | 149,855                                  | 0                      | 245,083                | 394,938        | 0                         | 394,938              |
| 121 IMPACT FEES PUBLIC SAFETY                                  | 0            | 210,825                                    | 0                     | 0                                          | 195              | 0                  | 211,020                                  | 0                      | 49,714                 | 260,734        | 0                         | 260,734              |
| 130 BUCKLEY'S PASS DREDGING AREA                               | 0            | 304,090                                    | 0                     | 0                                          | 0                | 0                  | 304,090                                  | 0                      | 72,075                 | 376,165        | 0                         | 376,165              |
| 201 DEBT FUND                                                  | 0            | 0                                          | 0                     | 0                                          | 0                | 0                  | 0                                        | 1,501,720              | 0                      | 1,501,720      | (1,501,720)               | 0                    |
| 301 GENERAL CONSTRUCTION                                       | 0            | 0                                          | 150,000               | 0                                          | 0                | 0                  | 150,000                                  | 2,638,678              | 569,519                | 3,358,197      | (2,638,678)               | 719,519              |
| 402 UTILITIES O M & R FUND                                     | 0            | 2,100                                      | 2,870                 | 19,639,725                                 | 91,790           | 0                  | 19,736,485                               | 942,500                | 14,061,516             | 34,740,501     | (942,500)                 | 33,798,001           |
| 411 UTILITIES CONSTRUCTION                                     | 0            | 0                                          | 0                     | 0                                          | 0                | 1,872,087          | 1,872,087                                | 12,448,000             | 3,964,116              | 18,284,203     | (12,448,000)              | 5,836,203            |
| 414 UTILITIES R&R RESERVE FUND                                 | 0            | 0                                          | 0                     | 0                                          | 0                | 0                  | 0                                        | 0                      | 1,500,000              | 1,500,000      | 0                         | 1,500,000            |
| 415 WATER SYSTEM CAPACITY ESCROW                               | 0            | 545,000                                    | 0                     | 0                                          | 5,100            | 0                  | 550,100                                  | 0                      | 3,481,695              | 4,031,795      | 0                         | 4,031,795            |
| 416 SEWER SYSTEM CAPACITY ESCROV                               | 0            | 698,755                                    | 0                     | 0                                          | 1,800            | 0                  | 700,555                                  | 0                      | 1,516,050              | 2,216,605      | 0                         | 2,216,605            |
| 417 SPECIAL ASSESS DISTRICT 4                                  | 0            | 0                                          | 0                     | 0                                          | 65               | 0                  | 65                                       | 0                      | 50,987                 | 51,052         | 0                         | 51,052               |
| 419 STATE REVOLVING LOAN FUND                                  | 0            | 0                                          | 0                     | 0                                          | 2,090            | 0                  | 2,090                                    | 1,170,573              | 1,613,353              | 2,786,016      | (1,170,573)               | 1,615,443            |
| 430 SANITATION FUND                                            | 0            | 32,225                                     | 1,615                 | 3,802,700                                  | 19,710           | 0                  | 3,856,250                                | 0                      | 1,791,651              | 5,647,901      | 0                         | 5,647,901            |
| 440 BUILDING CODE FUND                                         | 0            | 1,321,460                                  | 3,190                 | 52,000                                     | 20,280           | 0                  | 1,396,930                                | 0                      | 1,553,944              | 2,950,874      | 0                         | 2,950,874            |
| 450 LAISHLEY PARK MARINA                                       | 0            | 0                                          | 11,000                | 422,975                                    | 22,195           | 0                  | 456,170                                  | 0                      | 638,619                | 1,094,789      | 0                         | 1,094,789            |
| 502 INFORMATION TECHNOLOGY                                     | 0            | 0                                          | 0                     | 1,825,560                                  | 500              | 0                  | **                                       | 0                      | 444,403                | 2,270,463      | (1,825,560)               | 444,903              |
| 610 GILCHRIST INTENTION FUND                                   | 0            | 0                                          | 0                     | 0                                          | 7                | 0                  | 7                                        | 0                      | 5,465                  | 5,472          | 0                         | 5,472                |
| TOTAL                                                          | \$19,128,900 | \$8,263,290                                | \$6,241,893           | \$26,514,325                               | \$4,411,987      | \$9,697,237        | ** \$72,431,572                          | \$28,676,019           | \$60,268,148           | \$163,201,799  | (\$30,501,579)            | \$132,700,220        |

# REVENUE BUDGET SUMMARY PROJECTED FY 2021 \$163,201,799