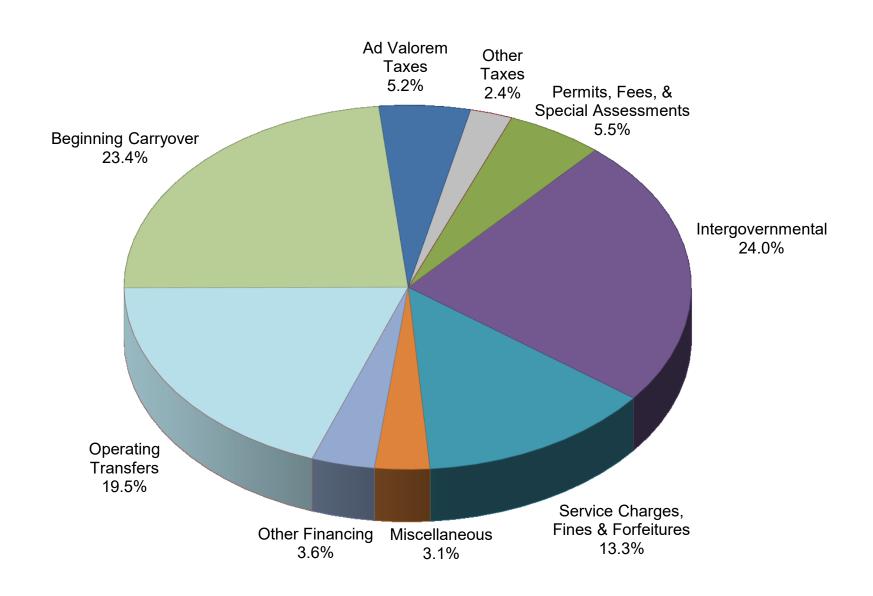

#### CITY OF PUNTA GORDA, FL REVENUE SUMMARY BUDGET FY 2022

| * General Fund Ad Valorem Tax \$13,898,620 | 3.9500 mills      | PERMITS, FEES,           |                       | SERVICE                      |                  |                    | ALL FUND                     |                        |                        |                |                           |                      |
|--------------------------------------------|-------------------|--------------------------|-----------------------|------------------------------|------------------|--------------------|------------------------------|------------------------|------------------------|----------------|---------------------------|----------------------|
| Estimated Revenues                         | TAXES             | & SPECIAL<br>ASSESSMENTS | INTERGOV'T<br>REVENUE | CHARGES, FINES & FORFEITURES | MISC<br>REVENUES | OTHER<br>FINANCING | SUBTOTAL<br>**less Interfund | OPERATING<br>TRANSFERS | BEGINNING<br>CARRYOVER | SUBTOTAL Incl. | INTERFUND<br>ELIMINATIONS | ENTITY-WIDE<br>TOTAL |
| 001 GENERAL FUND                           | \$17.438.860      | * \$1.523.720            | \$2.716.130           | \$425,765                    | \$3,789,645      | \$0                | \$25.894.120                 | \$280,675              | \$6.013.472            | \$32.188.267   | (\$280,675)               | \$31.907.592         |
| 103 P G I CANAL MTCE DISTRICT              | \$17,430,000<br>0 | 3,382,210                | 7,825,150             | \$425,765<br>0               | 8.000            | φυ<br>0            | 11.215.360                   | \$200,075<br>0         | 3.694.696              | 14.910.056     | (\$260,673)               | 14,910,056           |
| 103 P G T CANAL MITCE DISTRICT             | 0                 | 577.905                  |                       | 0                            | 1,500            | 0                  | 873,905                      | 0                      | 721.309                | 1,595,214      | 0                         |                      |
| 105 IMPACT FEES PARKS                      | 0                 | 142,080                  | 294,500<br>0          | 0                            | 550              | 0                  | 142,630                      | 0                      | 161,331                | 303,961        | 0                         | 1,595,214<br>303,961 |
| 110 COMMUNITY REDEVELOP AGENCY             | 0                 | 142,080                  | -                     | 0                            | 351.145          | 0                  | ·                            |                        | 2.954.757              | 5.999.797      | -                         | 4.961.732            |
|                                            | ŭ                 | -                        | 1,655,830             | ŭ                            |                  |                    | 2,006,975                    | 1,038,065              |                        |                | (1,038,065)               | ,,                   |
| 113 SPECIAL USE FUND                       | 0                 | 0                        | 0                     | 0                            | 5,000            | 0                  | 5,000                        | 0                      | 3,041,592              | 3,046,592      | 0                         | 3,046,592            |
| 114 ADDITIONAL FIVE CENT GAS TAX           | 270,300           | 0                        | 0                     | 0                            | 130              | 0                  | 270,430                      | 459,000                | 26,672                 | 756,102        | (459,000)                 | 297,102              |
| 115 SIX CENT GAS TAX FUND                  | 596,700           | 0                        | 0                     | 302,500                      | 5,620            | 0                  | 904,820                      | 0                      | 618,189                | 1,523,009      | 0                         | 1,523,009            |
| 116 CSTL&HRTL NATL ESTUARY PRTSHP          | 0                 | 0                        | 1,040,500             | 0                            | 0                | 0                  | 1,040,500                    | 0                      | 340,808                | 1,381,308      | 0                         | 1,381,308            |
| 118 1% LOCAL OPTION SALES TAX              | 3,650,000         | 0                        | 0                     | 0                            | 0                | 0                  | 3,650,000                    | 2,000,000              | 1,863,748              | 7,513,748      | (2,000,000)               | 5,513,748            |
| 120 IMPACT FEES MOBILITY                   | 0                 | 132,205                  | 0                     | 0                            | 430              | 0                  | 132,635                      | 0                      | 172,457                | 305,092        | 0                         | 305,092              |
| 121 IMPACT FEES PUBLIC SAFETY              | 0                 | 219,078                  | 0                     | 0                            | 1,320            | 0                  | 220,398                      | 0                      | 260,734                | 481,132        | 0                         | 481,132              |
| 130 BUCKLEY'S PASS DREDGING AREA           | 0                 | 203,065                  | 0                     | 0                            | 0                | 0                  | 203,065                      | 0                      | 82,610                 | 285,675        | 0                         | 285,675              |
| 201 DEBT FUND                              | 0                 | 0                        | 0                     | 0                            | 0                | 0                  | 0                            | 9,525,742              | 0                      | 9,525,742      | (9,525,742)               | 0                    |
| 301 GENERAL CONSTRUCTION                   | 0                 | 0                        | 3,911,214             | 0                            | 0                | 0                  | 3,911,214                    | 1,002,000              | 0                      | 4,913,214      | (1,002,000)               | 3,911,214            |
| 402 UTILITIES O M & R FUND                 | 0                 | 1,400                    | 0                     | 19,977,220                   | 71,240           | 0                  | 20,049,860                   | 499,800                | 8,284,281              | 28,833,941     | (499,800)                 | 28,334,141           |
| 411 UTILITIES CONSTRUCTION                 | 0                 | 0                        | 0                     | 0                            | 0                | 20,500,000         | 20,500,000                   | 7,720,000              | 0                      | 28,220,000     | (7,720,000)               | 20,500,000           |
| 414 UTILITIES R&R RESERVE FUND             | 0                 | 0                        | 0                     | 0                            | 0                | 0                  | 0                            | 0                      | 1,500,000              | 1,500,000      | 0                         | 1,500,000            |
| 415 WATER SYSTEM CAPACITY ESCROW           | 0                 | 550,450                  | 0                     | 0                            | 11,000           | 0                  | 561,450                      | 0                      | 2,414,295              | 2,975,745      | 0                         | 2,975,745            |
| 416 SEWER SYSTEM CAPACITY ESCROW           | 0                 | 700,000                  | 0                     | 0                            | 3,000            | 0                  | 703,000                      | 0                      | 1,606,032              | 2,309,032      | 0                         | 2,309,032            |
| 417 SPECIAL ASSESS DISTRICT 4              | 0                 | 0                        | 0                     | 0                            | 100              | 0                  | 100                          | 0                      | 51,052                 | 51,152         | 0                         | 51,152               |
| 419 STATE REVOLVING LOAN FUND              | 0                 | 0                        | 0                     | 0                            | 0                | 0                  | 0                            | 1,499,595              | 1,105,078              | 2,604,673      | (1,499,595)               | 1,105,078            |
| 430 SANITATION FUND                        | 0                 | 32,225                   | 0                     | 3,945,500                    | 6,485            | 0                  | 3,984,210                    | 0                      | 837,881                | 4,822,091      | 0                         | 4,822,091            |
| 440 BUILDING CODE FUND                     | 0                 | 1,313,850                | 0                     | 50,000                       | 14,900           | 0                  | 1,378,750                    | 0                      | 1,495,774              | 2,874,524      | 0                         | 2,874,524            |
| 450 LAISHLEY PARK MARINA                   | 0                 | 0                        | 11,000                | 451,495                      | 27,640           | 0                  | 490,135                      | 0                      | 419,719                | 909,854        | 0                         | 909,854              |
| 502 INFORMATION TECHNOLOGY                 | 0                 | 0                        | 0                     | 2,081,850                    | 500              | 0                  | **                           | 0                      | 42,146                 | 2,124,496      | (2,081,850)               | 42,646               |
| 610 GILCHRIST INTENTION FUND               | 0                 | 0                        | 0                     | _,==,===0                    | 10               | 0                  | 10                           | 0                      | 5,472                  | 5,482          | 0                         | 5,482                |
| TOTAL                                      | \$21,955,860      | \$8,778,188              | \$17,454,324          | \$27,234,330                 | \$4,298,215      | \$20,500,000       | ** \$98,138,567              | \$24,024,877           | \$37,714,105           | \$161,959,899  | (\$26,106,727)            | \$135,853,172        |

## REVENUE BUDGET SUMMARY FY 2022 \$161,959,899