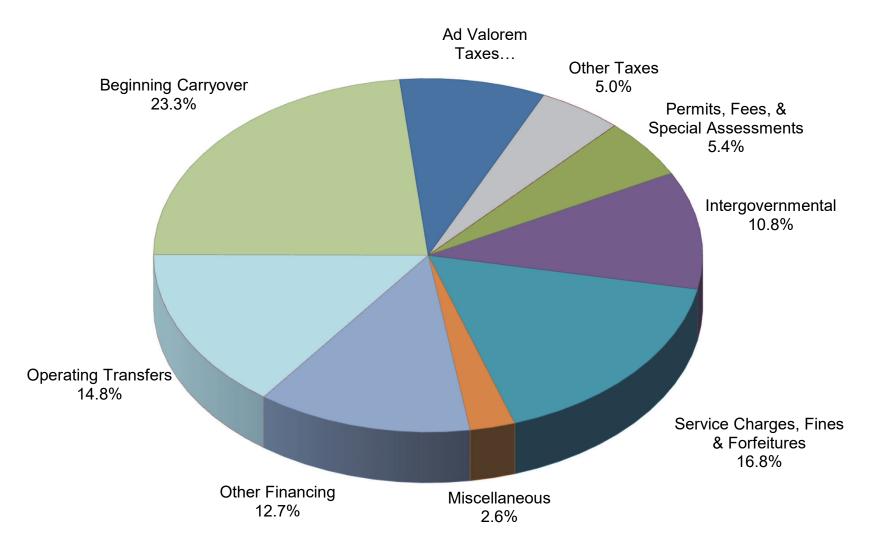

21,955,860      | \$8,778,188              | \$17,454,324          | \$27,234,330                    | \$4,298,215          | \$20,500,000       | ** \$98,138,567              | \$24,024,877           | \$37,714,105             | \$161,959,899              | (\$26,106,727)            | \$135,853,172        |

~ Enterprise and Internal Service Funds are based on comparison to budget (non-GAAP) and therefore include principal payments on debt, capital asset acquisitions and expenses in the construction fund not capitalized, cash received from the sale of fixed assets and projected carryovers and do not include depreciation, gain or loss on sale of fixed assets, contributed capital, asset transfers, and insurance recovery for assets.

## REVENUE BUDGET SUMMARY PROPOSED FY 2022 \$161,959,899



## CITY OF PUNTA GORDA, FL EXPENDITURE SUMMARY PROPOSED BUDGET FY 2022

| Appropriations                    | PERSONNEL<br>SERVICES | OPERATING<br>EXPENSES | CAPITAL<br>OUTLAY | DEBT<br>SERVICE | CONTINGENCY | ALL FUND<br>SUBTOTAL<br>*less Interfund | OPERATING<br>TRANSFERS | ENDING<br>CARRYOVER | S<br>Ir |
|-----------------------------------|-----------------------|-----------------------|-------------------|-----------------|-------------|-----------------------------------------|------------------------|---------------------|---------|
| 001 GENERAL FUND                  | \$16,669,385          | \$5,435,985           | \$1,083,010       | \$0             | \$15,000    | \$23,203,380                            | \$2,174,065            | \$6,810,822         | 9       |
| 103 P G I CAN