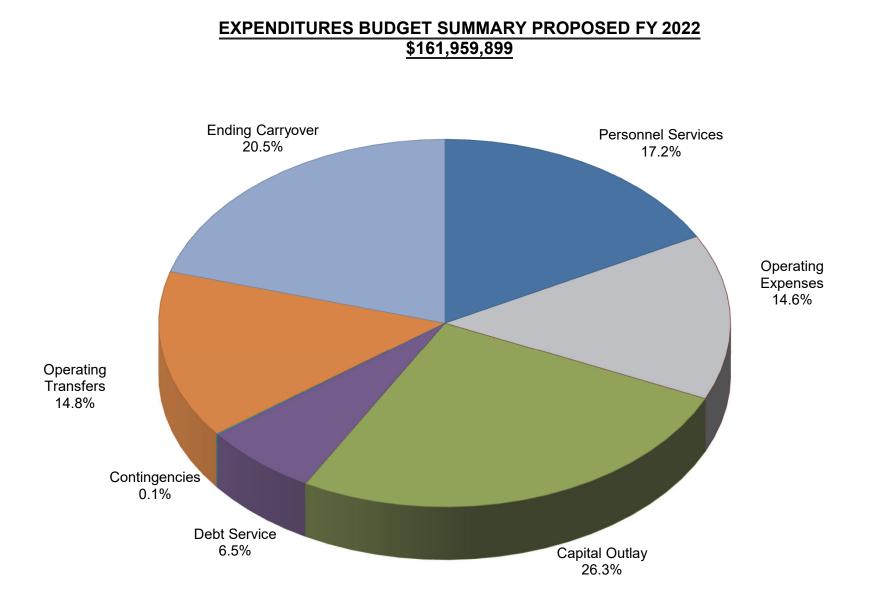

## CITY OF PUNTA GORDA, FL EXPENDITURE SUMMARY PROPOSED BUDGET FY 2022

| Appropriations                    | PERSONNEL<br>SERVICES | OPERATING<br>EXPENSES | CAPITAL<br>OUTLAY | DEBT<br>SERVICE | CONTINGENCY | ALL FUND<br>SUBTOTAL<br>*less Interfund | OPERATING<br>TRANSFERS | ENDING<br>CARRYOVER | S<br>Ir |
|-----------------------------------|-----------------------|-----------------------|-------------------|-----------------|-------------|-----------------------------------------|------------------------|---------------------|---------|
| 001 GENERAL FUND                  | \$16,669,385          | \$5,435,985           | \$1,083,010       | \$0             | \$15,000    | \$23,203,380                            | \$2,174,065            | \$6,810,822         | 9       |
| 103 P G I CANAL MTCE DISTRICT     | 694,615               | 2,796,990             | 0                 | 0               | 50,000      | 3,541,605                               | 7,981,660              | 3,386,791           |         |
| 104 B S I CANAL MTCE DISTRICT     | 40,845                | 1,046,235             | 0                 | 0               | 50,000      | 1,137,080                               | 0                      | 458,134             |         |
| 105 IMPACT FEES PARKS             | 0                     | 0                     | 0                 | 0               | 0           | 0                                       | 145,000                | 158,961             |         |
| 110 COMMUNITY REDEVELOP AGENCY    | 0                     | 361,235               | 0                 | 0               | 0           | 361,235                                 | 1,544,082              | 4,094,480           |         |
| 113 SPECIAL USE FUND              | 0                     | 0                     | 0                 | 0               | 0           | 0                                       | 2,000,000              | 1,046,592           |         |
| 114 ADDITIONAL FIVE CENT GAS TAX  | 0                     | 730,000               | 0                 | 0               | 0           | 730,000                                 | 0                      | 26,102              |         |
| 115 SIX CENT GAS TAX FUND         | 0                     | 1,007,460             | 45,000            | 0               | 0           | 1,052,460                               | 0                      | 470,549             |         |
| 116 CSTL&HRTL NATL ESTUARY PRTSHP | 471,735               | 560,983               | 0                 | 0               | 0           | 1,032,718                               | 0                      | 348,590             |         |
| 118 1% LOCAL OPTION SALES TAX     | 0                     | 0                     | 7,513,748         | 0               | 0           | 7,513,748                               | 0                      | 0                   |         |
| 120 IMPACT FEES MOBILITY          | 0                     | 0                     | 0                 | 0               | 0           | 0                                       | 180,000                | 125,092             |         |
| 121 IMPACT FEES PUBLIC SAFETY     | 0                     | 0                     | 0                 | 0               | 0           | 0                                       | 0                      | 481,132             |         |
| 130 BUCKLEY'S PASS DREDGING AREA  | 0                     | 5,000                 | 0                 | 0               | 0           | 5,000                                   | 280,675                | 0                   |         |
| 201 DEBT FUND                     | 0                     | 0                     | 0                 | 9,525,742       | 0           | 9,525,742                               | 0                      | 0                   |         |
| 301 GENERAL CONSTRUCTION          | 0                     | 0                     | 4,913,214         | 0               | 0           | 4,913,214                               | 0                      | 0                   |         |
| 402 UTILITIES O M & R FUND        | 6,652,600             | 7,202,975             | 700,000           | 0               | 50,000      | 14,605,575                              | 8,119,595              | 6,108,771           |         |
| 411 UTILITIES CONSTRUCTION        | 0                     | 100,000               | 28,120,000        | 0               | 0           | 28,220,000                              | 0                      | 0                   |         |
| 414 UTILITIES R&R RESERVE FUND    | 0                     | 0                     | 0                 | 0               | 0           | 0                                       | 0                      | 1,500,000           |         |
| 415 WATER SYSTEM CAPACITY ESCROW  | 0                     | 0                     | 0                 | 0               | 0           | 0                                       | 749,800                | 2,225,945           |         |
| 416 SEWER SYSTEM CAPACITY ESCROW  | 0                     | 0                     | 0                 | 0               | 0           | 0                                       | 850,000                | 1,459,032           |         |
| 417 SPECIAL ASSESS DISTRICT 4     | 0                     | 0                     | 0                 | 0               | 0           | 0                                       | 0                      | 51,152              |         |
| 419 STATE REVOLVING LOAN FUND     | 0                     | 0                     | 0                 | 999,595         | 0           | 999,595                                 | 0                      | 1,605,078           |         |
| 430 SANITATION FUND               | 1,512,145             | 2,354,375             | 0                 | 0               | 0           | 3,866,520                               | 0                      | 955,571             |         |
| 440 BUILDING CODE FUND            | 1,031,380             | 367,875               | 0                 | 0               | 0           | 1,399,255                               | 0                      | 1,475,269           |         |
| 450 LAISHLEY PARK MARINA          | 0                     | 522,685               | 22,000            | 0               | 0           | 544,685                                 | 0                      | 365,169             |         |
| 502 INFORMATION TECHNOLOGY        | 759,150               | 1,119,325             | 243,315           | 0               | 0           | *                                       | 0                      | 2,706               |         |
| 610 GILCHRIST INTENTION FUND      | 0                     | 0                     | 0                 | 0               | 0           | 0                                       | 0                      | 5,482               |         |
| TOTAL                             | \$27,831,855          | \$23,611,123          | \$42,640,287      | \$10,525,337    | \$165,000 * | \$102,651,812                           | \$24,024,877           | \$33,161,420        | \$1     |
|                                   |                       |                       |                   |                 |             |                                         |                        |                     | _       |